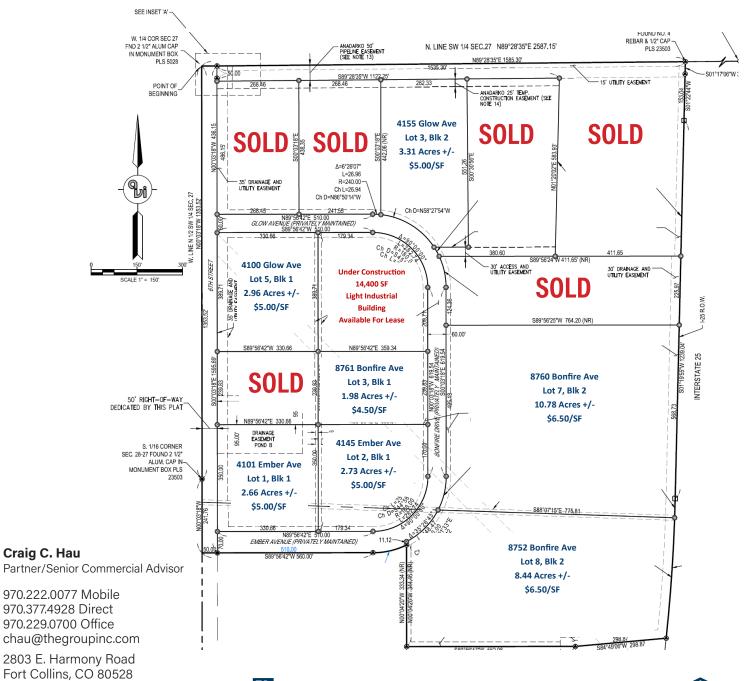

## 7 PERMIT READY LOTS AVAILABLE

| ADDRESS          | LOT/BLK      | ACREAGE           | PRICE/SF  | TOTAL PRICE:   |
|------------------|--------------|-------------------|-----------|----------------|
| 4155 Glow Ave    | Lot 3, Blk 2 | 3.31 Acres        | \$5.00/SF | \$720,918.00   |
| 4100 Glow Ave    | Lot 5, Blk 1 | 2.96 Acres        | \$5.00/SF | \$644,688.00   |
| 8761 Bonfire Ave | Lot 3, Blk 1 | 1.98 Acres        | \$4.50/SF | \$388,119.60   |
| 4101 Ember Ave   | Lot 1, Blk 1 | 2.66 Acres        | \$5.00/SF | \$579,348.00   |
| 4145 Ember Ave   | Lot 2, Blk 1 | <b>2.73 Acres</b> | \$5.00/SF | \$594,594.00   |
| 8752 Bonfire Ave | Lot 8, Blk 2 | 8.44 Acres        | \$6.50/SF | \$2,389,701.60 |
| 8760 Bonfire Ave | Lot 7, Blk 2 | 10.78 Acres       | \$6.50/SF | \$3,052,249.20 |