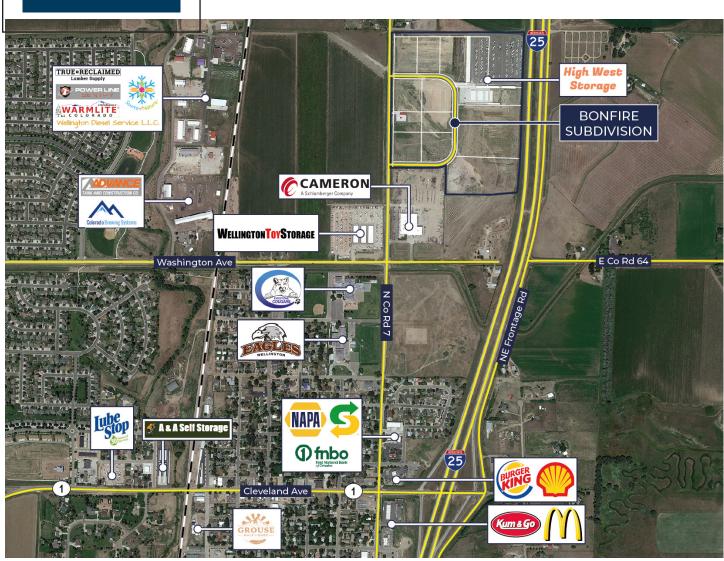

Location:

Less than a quarter mile Northwest of I-25 and the Wellington Interchange- offering easy, quick access to the Interstate, Northern CO, Cheyenne, and the Denver area.

Craig C. Hau

Partner/Senior Commercial Advisor

#### **PROPERTY OVERVIEW**

**Property:** 

Rare opportunity- light industrial, permit ready lots, less than a quarter mile West of the Interstate 25 and Wellington interchange. These lots range in size from 1.98 acres +/- to 10.78 acres +/-. All lots will be delivered "permit ready" and Buyer will be responsible for the costs of the sewer tap, water tap, & any other costs associated at the time of building permit issuance. Ideal location for any type of light-industrial user with less than 30 minutes to Cheyenne, WY and the entire Northern Colorado Front Range. Owner would consider a build-to-suit so inquire with Listing Broker about options. See "Available Lots and Pricing" for lot availability, location, and price.