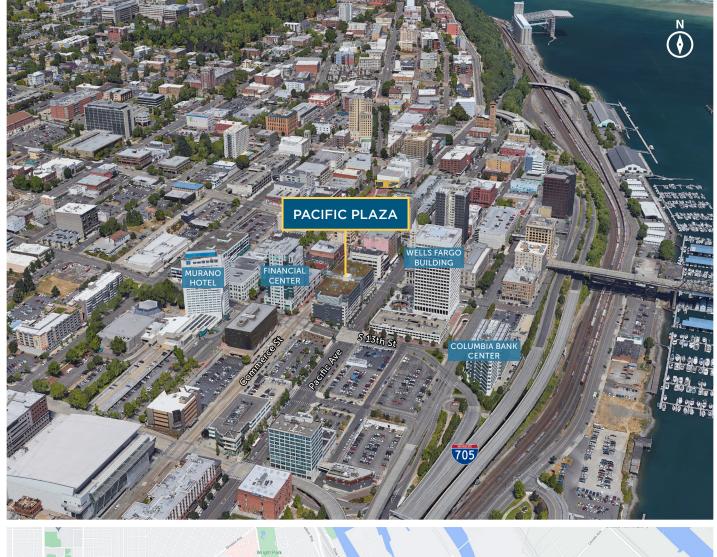

1250 PACIFIC AVE | TACOMA, WA 98402

FOR LEASE

3,564 & 20,337 RSF

Suite 110: 3,564 RSF Suite 700: 20,337 RSF Lease Rate: Call Broker