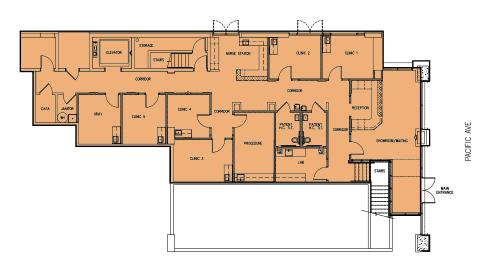

ED Platinum building low operating costs relative to competitive CBD office buildings
- Very efficient building load factor of 11%
- Premises has very large kitchen/meeting area adjacent to a large exterior deck overlooking downtown
- Several meeting and conference rooms throughout the Premises
- Showers located in the men's and women's restrooms
- Bike storage is available in the building garage
- On-site restaurant (Old Spaghetti Factory) many other restaurants/services located within walking distance
- Great views of Mt Rainier, Thea Foss waterway and Downtown Tacoma
- Card key access



BRIANA HICKEY 253.779.2424 bhickey@neilwalter.com CHRIS HIGHSMITH 253.779.2402 chighsmith@neilwalter.com

1250 PACIFIC AVE | TACOMA, WA 98402



### **1ST FLOOR - MAIN LEVEL**

SUITE 110 | 3,564 RSF





#### **1ST FLOOR - MEZZANINE**





Click For Virtual Tour - 1st Floor



### **BRIANA HICKEY**

253.779.2424

bhickey@neilwalter.com

### **CHRIS HIGHSMITH**

253.779.2402

chighsmith@neilwalter.com

253.779.8400

1250 PACIFIC AVE | TACOMA, WA 98402



### **7TH FLOOR**

SUITE 700 | 20,337 RSF







BRIANA HICKEY

253.779.2424

bhickey@neilwalter.com

**CHRIS HIGHSMITH** 

253.779.2402

chighsmith@neilwalter.com

253.779.8400

1250 PACIFIC AVE | TACOMA, WA 98402











**BRIANA HICKEY** 

253.779.2424

bhickey@neilwalter.com

**CHRIS HIGHSMITH** 

253.779.2402

chighsmith@neilwalter.com

253.779.8400

1250 PACIFIC AVE | TACOMA, WA 98402







**BRIANA HICKEY** 

bhickey@neilwalter.com

253.779.2424

CHRIS HIGHSMITH

253.779.2402 chighsmith@neilwalter.com

253.779.8400