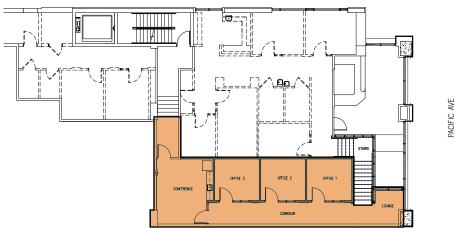

costs relative to competitive CBD office buildings
- Very efficient building load factor of 11%
- Premises has very large kitchen/meeting area adjacent to a large exterior deck overlooking downtown
- Several meeting and conference rooms throughout the Premises
- Showers located in the men's and women's restrooms
- Bike storage is available in the building garage
- On-site restaurant (Old Spaghetti Factory) many other restaurants/services located within walking distance
- Great views of Mt Rainier, Thea Foss waterway and Downtown Tacoma
- Card key access



BRIANA HICKEY 253.779.2424 bhickey@neilwalter.com CHRIS HIGHSMITH 253.779.2402 chighsmith@neilwalter.com

1250 PACIFIC AVE | TACOMA, WA 98402



### **1ST FLOOR - MAIN LEVEL**

SUITE 110 | 3,564 RSF





#### **1ST FLOOR - MEZZANINE**





Click For Virtual Tour - 1st Floor



### **BRIANA HICKEY**

253.779.2424

bhickey@neilwalter.com

### **CHRIS HIGHSMITH**

253.779.2402

chighsmith@neilwalter.com

253.779.8400

1250 PACIFIC AVE | TACOMA, WA 98402



### **7TH FLOOR**

SUITE 700 | 20,337 RSF







BRIANA HICKEY

253.779.2424

bhickey@neilwalter.com

**CHRIS HIGHSMITH** 

253.779.2402

chighsmith@neilwalter.com

253.779.8400

1250 PACIFIC AVE | TACOMA, WA 98402











**BRIANA HICKEY** 

253.779.2424

bhickey@neilwalter.com

**CHRIS HIGHSMITH** 

253.779.2402

chighsmith@neilwalter.com

253.779.8400

1250 PACIFIC AVE | TACOMA, WA 98402







**BRIANA HICKEY** 

bhickey@neilwalter.com

253.779.2424

CHRIS HIGHSMITH

253.779.2402 chighsmith@neilwalter.com

253.779.8400