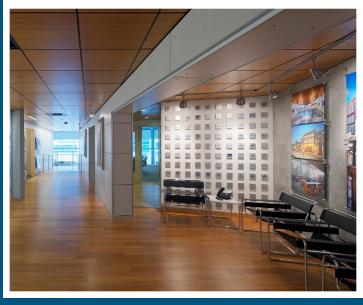

#### PROPERTY HIGHLIGHTS

- Secured parking located in the building, up to 3/1,000; hourly and monthly parking available as well
- · Light Rail Stop at building
- LEED Platinum building low operating costs relative to competitive CBD office buildings
- Very efficient building load factor of 11%
- Premises has very large kitchen/meeting area adjacent to a large exterior deck overlooking downtown
- Several meeting and conference rooms throughout the Premises
- Showers located in the men's and women's restrooms
- Bike storage is available in the building garage
- On-site restaurant (Old Spaghetti Factory) many other restaurants/services located within walking distance
- Great views of Mt Rainier, Thea Foss waterway and Downtown Tacoma
- Card key access