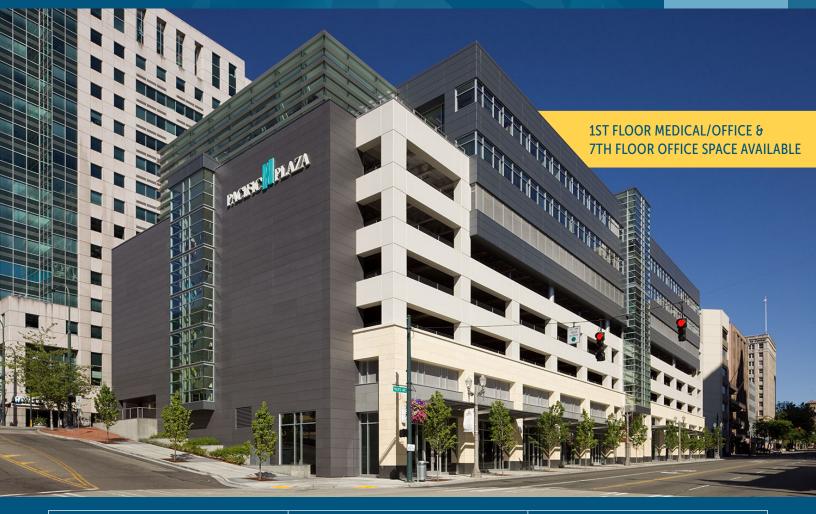

1250 PACIFIC AVE | TACOMA, WA 98402

FOR LEASE

3,564 & 20,337 RSF

Suite 110: 3,564 RSF Suite 700: 20,337 RSF Lease Rate: Call Broker

#### PROPERTY HIGHLIGHTS

- Secured parking located in the building, up to 3/1,000; hourly and monthly parking available as well
- · Light Rail Stop at building
- LEED Platinum building low operating costs relative to competitive CBD office buildings
- Very efficient building load factor of 11%
- Premises has very large kitchen/meeting area adjacent to a large exterior deck overlooking downtown
- Several meeting and conference rooms throughout the Premises
- Showers located in the men's and women's restrooms
- Bike storage is available in the building garage
- On-site restaurant (Old Spaghetti Factory) many other restaurants/services located within walking distance
- Great views of Mt Rainier, Thea Foss waterway and Downtown Tacoma
- Card key access