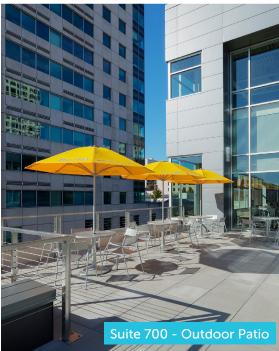

#### PROPERTY HIGHLIGHTS

- Secured parking located in the building, up to 3/1,000; hourly and monthly parking available as well
- · Light Rail Stop at building
- LEED Platinum building low operating costs relative to competitive CBD office buildings
- Very efficient building load factor of 11%
- Premises has very large kitchen/meeting area adjacent to a large exterior deck overlooking downtown
- Several meeting and conference rooms throughout the Premises
- Showers located in the men's and women's restrooms
- Bike storage is available in the building garage
- On-site restaurant (Old Spaghetti Factory) many other restaurants/services located within walking distance
- Great views of Mt Rainier, Thea Foss waterway and Downtown Tacoma
- Card key access

### **7TH FLOOR**

SUITE 700 | 20,337 RSF

BRIANA HICKEY

253.779.2424

bhickey@neilwalter.com

**CHRIS HIGHSMITH** 

253.779.2402

chighsmith@neilwalter.com