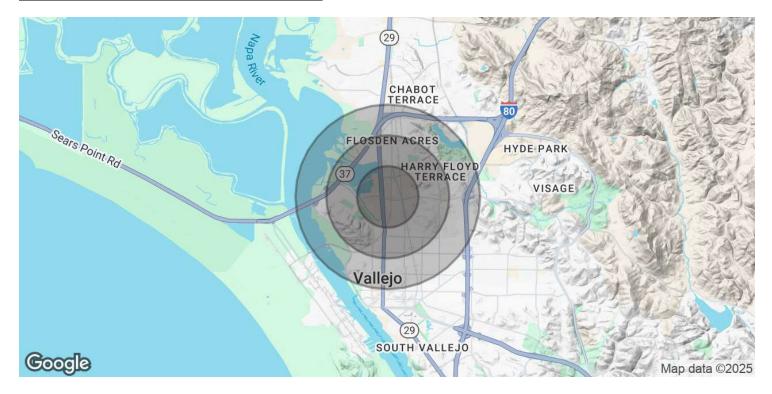

## DEMOGRAPHICS MAP & REPORT

| POPULATION           | 0.5 MILES | 1 MILE    | 1.5 MILES |
|----------------------|-----------|-----------|-----------|
| Total Population     | 3,160     | 16,369    | 33,576    |
| Average Age          | 42.7      | 41.2      | 39.8      |
| Average Age (Male)   | 43.6      | 40.2      | 37.5      |
| Average Age (Female) | 44.2      | 44.4      | 43.3      |
| HOUSEHOLDS & INCOME  | 0.5 MILES | 1 MILE    | 1.5 MILES |
| Total Households     | 1,418     | 6,865     | 13,757    |
| # of Persons per HH  | 2.2       | 2.4       | 2.4       |
| Average HH Income    | \$66,555  | \$71,348  | \$71,173  |
| Average House Value  | \$266,916 | \$319,270 | \$330,305 |

2020 American Community Survey (ACS)