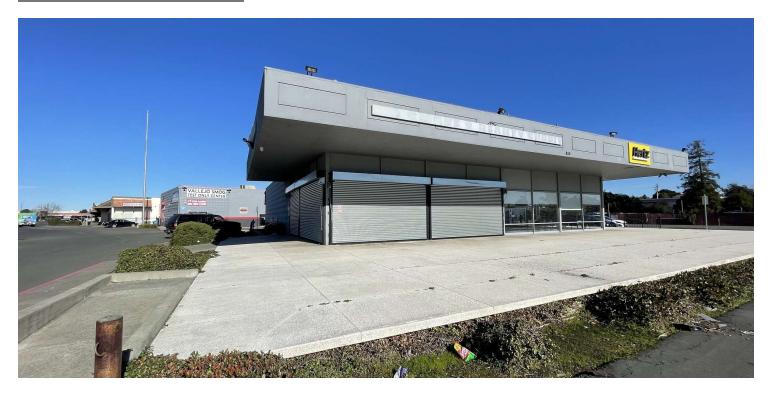

# 850 REDWOOD ST

# VALLEJO, CA 94590

### PROPERTY SUMMARY

### LOCATION DESCRIPTION

Located in the north east corner of Sonoma Boulevard and Redwood Street in Vallejo, a city nestled in the northeastern part of the San Francisco Bay Area. Surrounding communities include Napa, Fairfield, and Benicia. Sonoma Boulevard functions as a thoroughfare stretching through city of Vallejo, with major connecting points to Interstate 80, Hwy 37 and Hwy 29, the main route into the Napa Valley.