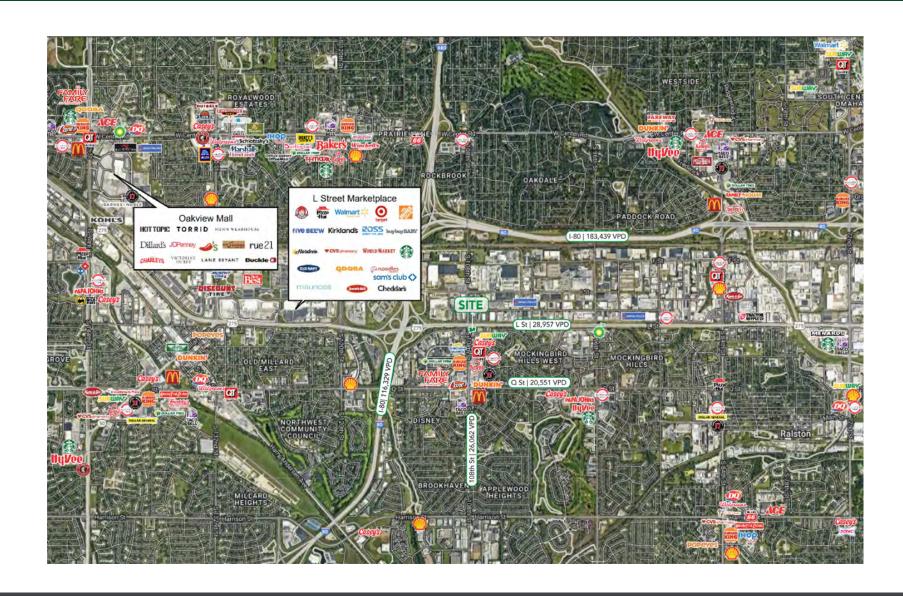

# **PROPERTY HIGHLIGHTS:**

- Located right on the corner of 108th and L with high traffic counts of 55,019 VPD
- Great visibility with large pole sign
- Opportunity for Owner/User or to renew current tenant's lease (current tenant is month to month)
- Close proximity to the interstate
- Restaurant improvements in place
- Great local Placer.ai data

37.7 **MEDIAN** AGE

53,019 **VEHICLES PER** DAY

173,919 **EMPLOYEES IN AREA** 

11,936 **BUSINESSES IN AREA** 

**CONTACT LISTING AGENT FOR MORE INFORMATION:** 

**Amber Olson** C: (402) 618-5523

**Justin Costello**  $amber@access commercial.com\\ costello@access commercial.com\\$ C: (402) 216-7018

# **PLACER.AI DATA:**

Walmart: 2.8M visits past 12 months 84th percentile nationwide

Target: 1.7M visits past 12 months

Sam's Club: 2.2M visits past 12 months 93rd percentile nationwide

**CONTACT LISTING AGENT FOR MORE INFORMATION:** 