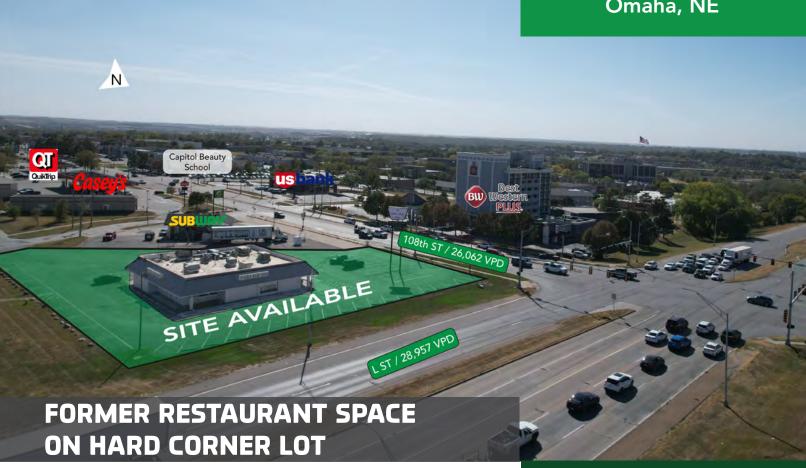

# **FOR SALE**

Omaha, NE

# **PROPERTY HIGHLIGHTS:**

- Located right on the corner of 108th and L with high traffic counts of 55,019 VPD
- Great visibility with large pole sign
- Opportunity for Owner/User or to renew current tenant's lease (current tenant is month to month)
- Close proximity to the interstate
- Restaurant improvements in place
- Great local Placer.ai data

**ADDRESS:** 10770 M Street, Omaha, NE 68127

**SALE PRICE:** \$1.5 Million

**BUILDING SIZE:** 5,226 SF

**LOT AVAILABLE:** 1 Acre