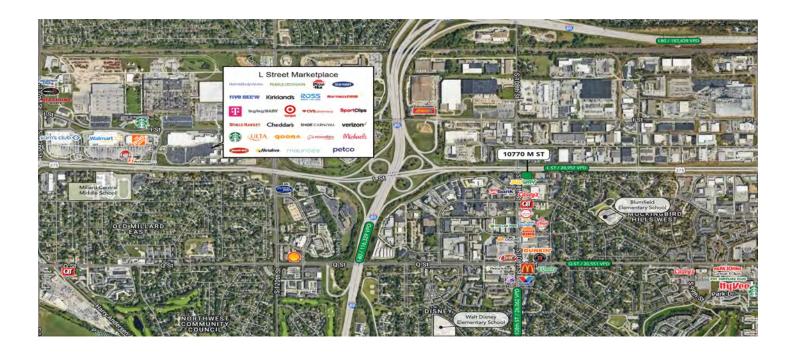

**ADDRESS:** 10770 M Street, Omaha, NE 68127

**SALE PRICE:** \$1.5 Million

**BUILDING SIZE:** 5,226 SF

**LOT AVAILABLE:** 1 Acre

# **PLACER.AI DATA:**

Walmart: 2.8M visits past 12 months 84th percentile nationwide

Target: 1.7M visits past 12 months

Sam's Club: 2.2M visits past 12 months 93rd percentile nationwide

**CONTACT LISTING AGENT FOR MORE INFORMATION:** 