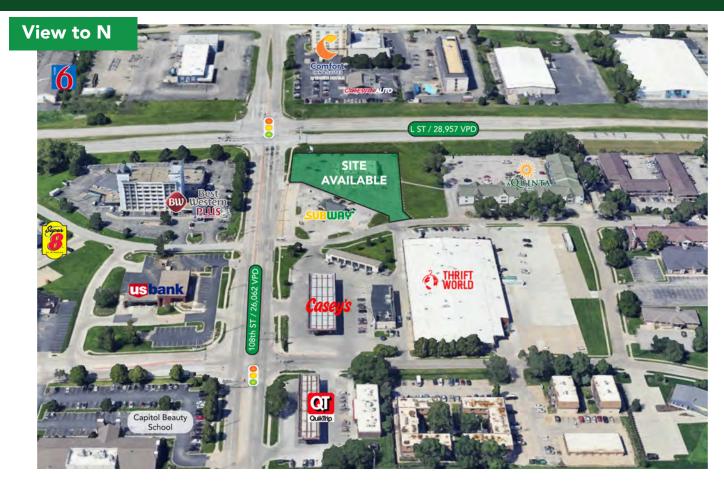

# **PROPERTY HIGHLIGHTS:**

- Located right on the corner of 108th and L with high traffic counts of 55,019 VPD
- Great visibility with large pole sign
- Opportunity for Owner/User or to renew current tenant's lease (current tenant is month to month)
- Close proximity to the interstate
- Restaurant improvements in place
- Great local Placer.ai data

**ADDRESS:** 10770 M Street, Omaha, NE 68127

**SALE PRICE:** \$1.5 Million

**BUILDING SIZE:** 5,226 SF

**LOT AVAILABLE:** 1 Acre