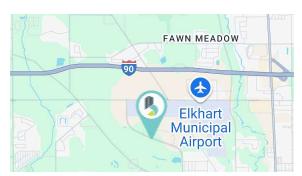

S**

- 50 Acres of Prime Industrial Land. Ability to subdivide down to minimum of 5 acres.
- Zoned M-1 Limited Manufacturing.
- Site has water and sewer access, as well as electric and gas available on John Weaver Pkwy.
- Build to suit opportunity ranging from 50-300K SF. Price to be determined by exact construction costs.
- · Less than two miles from the I-90 Interstate and less than 6 miles from US-20.

| SALE PRICE                                | \$125,000 / ACRE              |
|-------------------------------------------|-------------------------------|
| LEASE RATE<br>(BUILT TO SUIT<br>ESITMATE) | \$6.50-7.50<br>SF/YR<br>(NNN) |
| Available SF:                             | 50 Acres                      |
| Built to suit SF:                         | Up to 400,000 SF              |



#### BRADLEY COMPANY

112 W. Jefferson Blvd., Suite 300 Vice President South Bend, IN 46601 574.237.6000

#### MATT WETZEL

574.970.9006

#### **BRENDAN BRADLEY**

Broker 574.850.4927 mwetzel@bradleyco.com bbradley@bradleyco.com in **BRADLEYCO.COM** 

## JOHN WEAVER PKWY, ELKHART, IN 46514

SALE/LEASE

LAND



#### MATT WETZEL

Vice President 574.970.9006 mwetzel@bradleyco.com

#### BRENDAN BRADLEY

Broker 574.850.4927 bbradley@bradleyco.com



# UTILITY AND LOCATOR MAP

### JOHN WEAVER PKWY, ELKHART, IN 46514

SALE/LEASE

LAND





#### MATT WETZEL

Vice President 574.970.9006 mwetzel@bradleyco.com

#### BRENDAN BRADLEY Broker

Broker 574.850.4927 bbradley@bradleyco.com



# **CONCEPTUAL MAP**

### JOHN WEAVER PKWY, ELKHART, IN 46514

SALE/LEASE

LAND



#### MATT WETZEL

Vice President