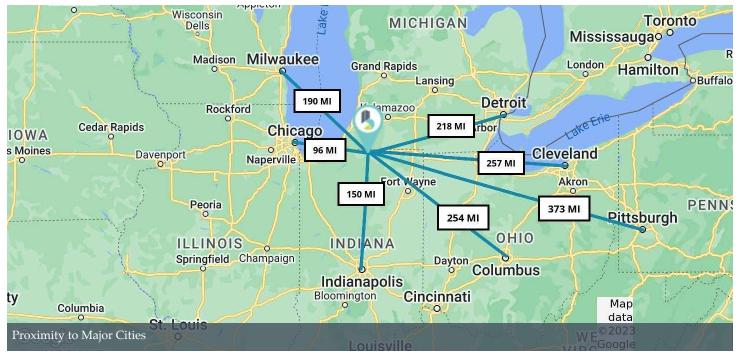

# UTILITY AND LOCATOR MAP

#### **PROPERTY OVERVIEW**

Up to 50 Acres of utility- served land in the City of Elkhart. Elkhart County is home to approximately 206,890 people (Census 2022) and is commonly referred to as the RV Capital of the World. Elkhart County is home to some of the top manufacturers (the Top 3 in 2017 - IndustryWeek Magazine) in the US - Patrick Industries, LCI Industries, and Thor Industries. Elkhart was ranked the #1 Manufacturing Hub by the Business Facilities Magazine Metro Rankings Report, and is consistently recognized for its growth and production. Elkhart is a less than a day's drive from many key Midwest cities such as Detroit, Cleveland, Chicago, Pittsburgh, Milwaukee, St. Louis, Indianapolis, and Columbus.