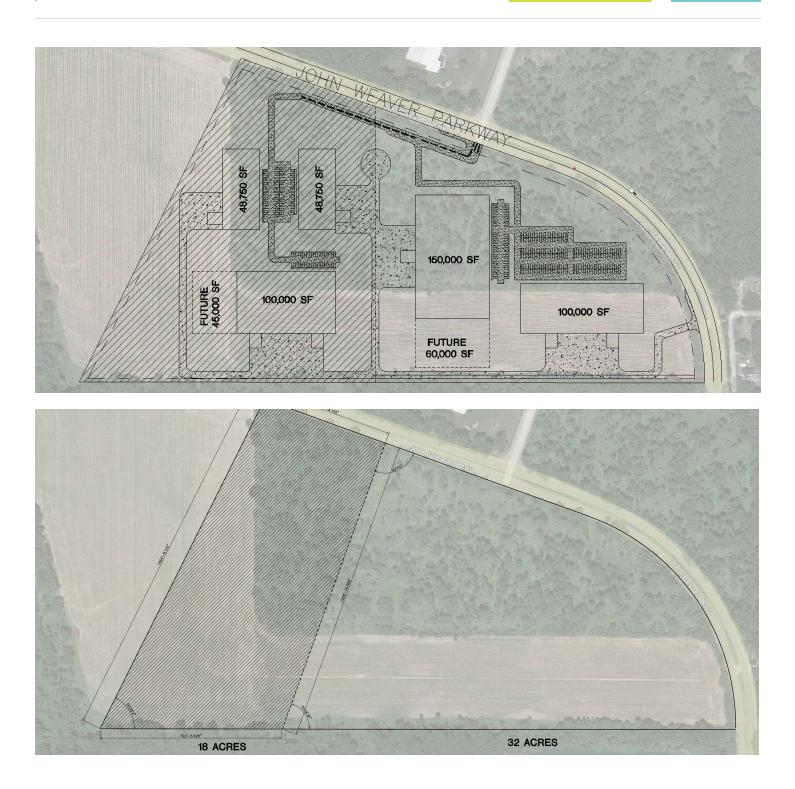

# **CONCEPTUAL MAP**

#### **PROPERTY HIGHLIGHTS**

- 50 Acres of Prime Industrial Land. Ability to subdivide down to minimum of 5 acres.
- Zoned M-1 Limited Manufacturing.
- Site has water and sewer access, as well as electric and gas available on John Weaver Pkwy.
- Build to suit opportunity ranging from 50-300K SF. Price to be determined by exact construction costs.
- · Less than two miles from the I-90 Interstate and less than 6 miles from US-20.