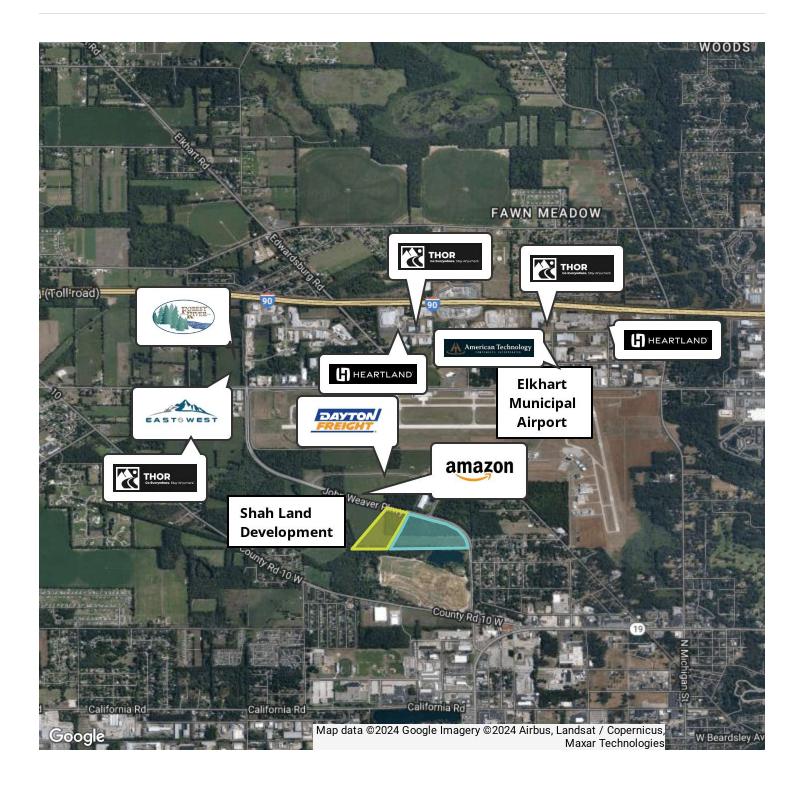

ction costs.
- · Less than two miles from the I-90 Interstate and less than 6 miles from US-20.

| SALE PRICE                                | \$125,000 / ACRE              |
|-------------------------------------------|-------------------------------|
| LEASE RATE<br>(BUILT TO SUIT<br>ESITMATE) | \$6.50-7.50<br>SF/YR<br>(NNN) |
| Available SF:                             | 50 Acres                      |
| Built to suit SF:                         | Up to 400,000 SF              |



#### BRADLEY COMPANY

112 W. Jefferson Blvd., Suite 300 Vice President South Bend, IN 46601 574.237.6000

#### MATT WETZEL

574.970.9006

#### **BRENDAN BRADLEY**

Broker 574.850.4927 mwetzel@bradleyco.com bbradley@bradleyco.com in **BRADLEYCO.COM** 

## JOHN WEAVER PKWY, ELKHART, IN 46514

SALE/LEASE

LAND



#### MATT WETZEL

Vice President 574.970.9006 mwetzel@bradleyco.com

#### BRENDAN BRADLEY

Broker 574.850.4927 bbradley@bradleyco.com



# UTILITY AND LOCATOR MAP

### JOHN WEAVER PKWY, ELKHART, IN 46514

SALE/LEASE

LAND





#### MATT WETZEL

Vice President 574.970.9006 mwetzel@bradleyco.com

#### BRENDAN BRADLEY Broker

Broker 574.850.4927 bbradley@bradleyco.com



# **CONCEPTUAL MAP**

### JOHN WEAVER PKWY, ELKHART, IN 46514

SALE/LEASE

LAND



#### MATT WETZEL

Vice President 574.970.9006 mwetzel@bradleyco.com

#### **BRENDAN BRADLEY**

Broker 574.850.4927 bbradley@bradleyco.com



## JOHN WEAVER PKWY, ELKHART, IN 46514

SALE/LEASE

LAND

## **Top Growing Industries**



| POPULATION           | 3 MILES   | 5 MILES   | 10 MILES  |
|----------------------|-----------|-----------|---