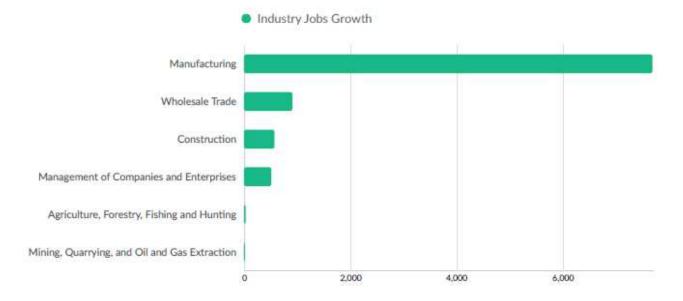

## **Top Growing Industries**

| POPULATION           | 3 MILES   | 5 MILES   | 10 MILES  |
|----------------------|-----------|-----------|-----------|
| Total Population     | 32,567    | 92,686    | 225,575   |
| Average Age          | 37.9      | 38.2      | 38.8      |
| Average Age (Male)   | 34.3      | 36.9      | 37.4      |
| Average Age (Female) | 39.5      | 39.1      | 39.7      |
|                      |           |           |           |
| HOUSEHOLDS & INCOME  | 3 MILES   | 5 MILES   | 10 MILES  |
| Total Households     | 14,030    | 38,395    | 95,727    |
| # of Persons per HH  | 2.3       | 2.4       | 2.4       |
| Average HH Income    | \$57,772  | \$61,014  | \$68,440  |
| Average House Value  | \$121,316 | \$132,484 | \$146,677 |
|                      |           |           |           |