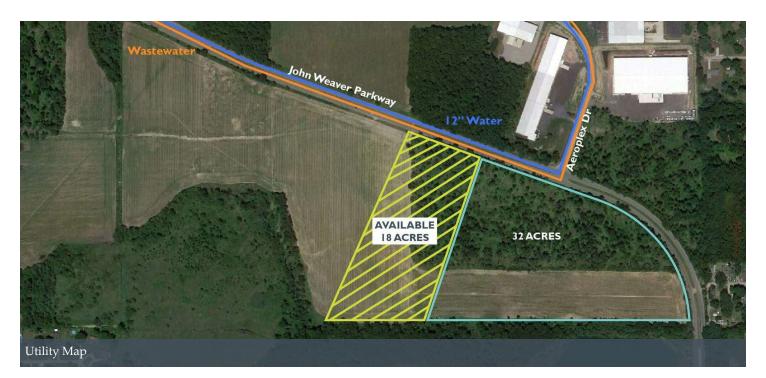

--------------------------|
| LEASE RATE<br>(BUILT TO SUIT<br>ESITMATE) | \$6.50-7.50<br>SF/YR<br>(NNN) |
| Available SF:                             | 50 Acres                      |
| Built to suit SF:                         | Up to 400,000 SF              |



#### BRADLEY COMPANY

112 W. Jefferson Blvd., Suite 300 Vice President South Bend, IN 46601 574.237.6000

#### MATT WETZEL

574.970.9006

#### **BRENDAN BRADLEY**

Broker 574.850.4927 mwetzel@bradleyco.com bbradley@bradleyco.com in **BRADLEYCO.COM** 

## JOHN WEAVER PKWY, ELKHART, IN 46514

SALE/LEASE

LAND



#### MATT WETZEL

Vice President 574.970.9006 mwetzel@bradleyco.com

#### BRENDAN BRADLEY

Broker 574.850.4927 bbradley@bradleyco.com



# UTILITY AND LOCATOR MAP

### JOHN WEAVER PKWY, ELKHART, IN 46514

SALE/LEASE

LAND





#### MATT WETZEL

Vice President 574.970.9006 mwetzel@bradleyco.com

#### BRENDAN BRADLEY Broker

Broker 574.850.4927 bbradley@bradleyco.com



# **CONCEPTUAL MAP**

### JOHN WEAVER PKWY, ELKHART, IN 46514

SALE/LEASE

LAND



#### MATT WETZEL

Vice President 574.970.9006 mwetzel@bradleyco.com

#### **BRENDAN BRADLEY**

Broker 574.850.4927 bbradley@bradleyco.com



## JOHN WEAVER PKWY, ELKHART, IN 46514

SALE/LEASE

LAND

## **Top Growing Industries**



| POPULATION           | 3 MILES   | 5 MILES   | 10 MILES  |
|----------------------|-----------|-----------|-----------|
| Total Population     | 32,567    | 92,686    | 225,575   |
| Average Age          | 37.9      | 38.2      | 38.8      |
| Average Age (Male)   | 34.3      | 36.9      | 37.4      |
| Average Age (Female) | 39.5