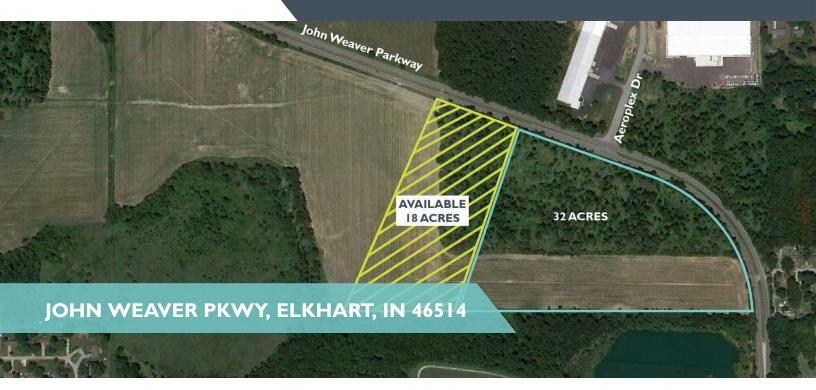

# SALE/LEASE



# JOHN WEAVER PKWY





#### **PROPERTY OVERVIEW**

Up to 50 Acres of utility- served land in the City of Elkhart. Elkhart County is home to approximately 206,890 people (Census 2022) and is commonly referred to as the RV Capital of the World. Elkhart County is home to some of the top manufacturers (the Top 3 in 2017 - IndustryWeek Magazine) in the US - Patrick Industries, LCI Industries, and Thor Industries. Elkhart was ranked the #1 Manufacturing Hub by the Business Facilities Magazine Metro Rankings Report, and is consistently recognized for its growth and production. Elkhart is a less than a day's drive from many key Midwest cities such as Detroit, Cleveland, Chicago, Pittsburgh, Milwaukee, St. Louis, Indianapolis, and Columbus.

#### **PROPERTY HIGHLIGHTS**

- 50 Acres of Prime Industrial Land. Ability to