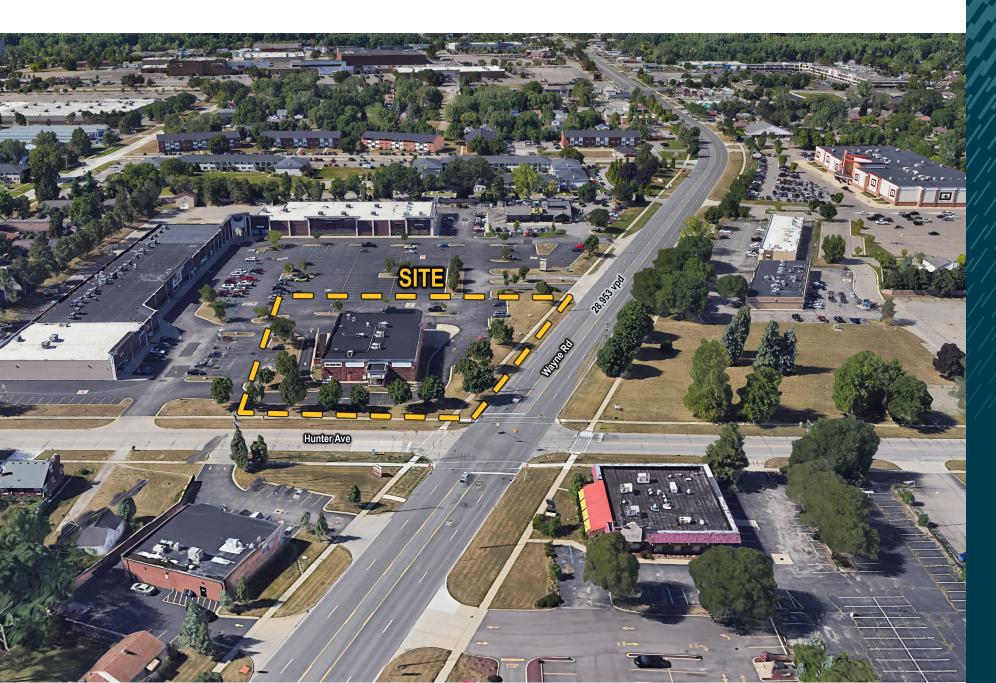

#### Address

6501 N. Wayne Road Westland, MI 48185

#### Features

Freestanding former CVS at the northwest corner of Wayne Road and Hunter Avenue in Westland. The subject property is well situated on the pad of Westland Plaza. Notable features include high traffic counts, excellent visibility, and ample parking. This site is in close proximity to both high-density residential and a strong retail trade area.