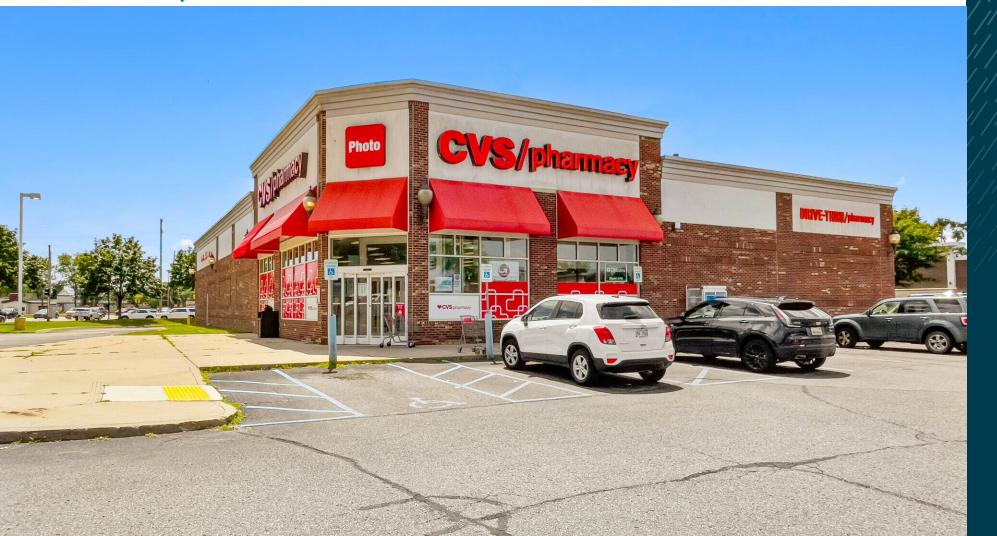

#### Address

6501 N. Wayne Road Westland, MI 48185

#### Availability

10,852 SF 1.92 Acres

#### Features

Freestanding former CVS at the northwest corner of Wayne Road and Hunter Avenue in Westland. The subject property is well situated on the pad of Westland Plaza. Notable features include high traffic counts, excellent visibility, and ample parking. This site is in close proximity to both high-density residential and a strong retail trade area.