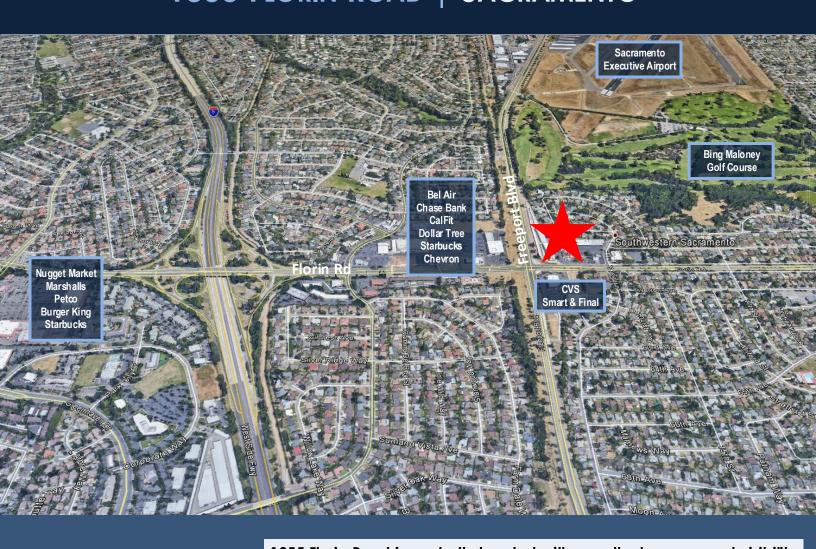

\*Suite 6 is dental space

1355 Florin Road is centrally located with excellent access and visibility along Florin Road adjacent to its junction with I-5. Situated at a signalized light, the property also features excellent visibility with daily traffic counts on Florin Road and Freeport Boulevard reaching ±30K cars per day. The location also benefits from a well-established surrounding neighborhood with a highly dense and diverse population totaling over ±16K residents in a 1-mile radius and approximately ±135K residents in a 3-mile radius. Located in the heart of the South Sacramento submarket, the site is conveniently located near I-5 and Hwy-99 and is just minutes from Sacramento City College, Sacramento Executive Airport, and the Sacramento Zoo. Major retail centers neighboring the property include Lake Crest Village, anchored by Nugget Markets and Big 5; Southgate Plaza, with major tenants including 99 Ranch, Walmart Neighborhood market, and more; Florin Square Shopping Center, anchored by Seesawan Supermarket; Florin Plaza, anchored by Mi Rancho Supermarket; and more. Other major retail tenants neighboring the site include Smart & Final Extra!, CVS, Walgreens, The Home Depot, Raley's, Rite Aid, and South Land Park retail center, a recently-redeveloped shopping center anchored by Bel Air with additional tenants including Starbucks, Chase Bank, O'Reilly Auto Parts, and more.