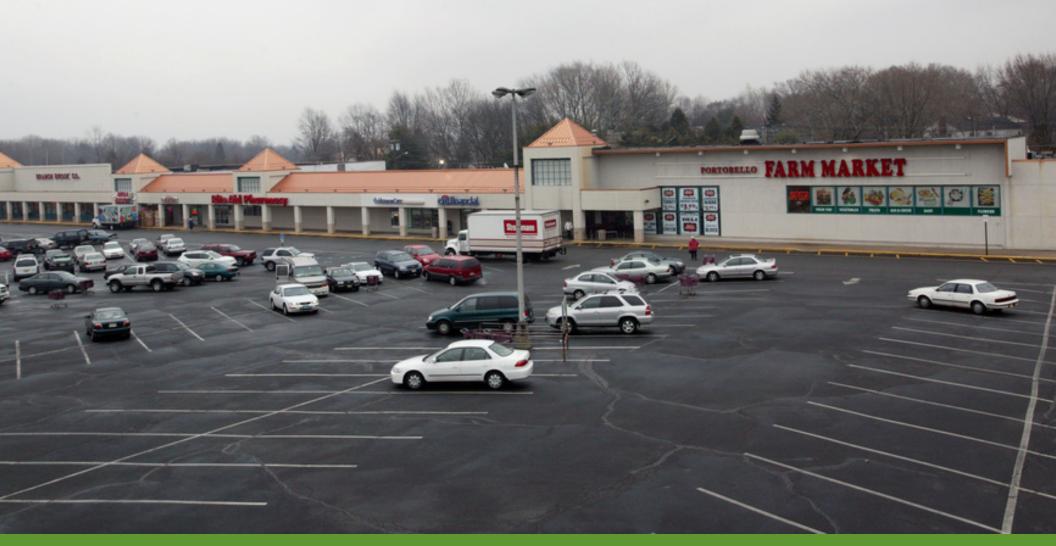

#### **PROPERTY DETAILS & HIGHLIGHTS**

| Property Address: | Mainline Shopping Center1210 Route 130 North, Cinnaminson, NJ 08077 |
|-------------------|---------------------------------------------------------------------|
| Available SF:     | 2,000-3,600 SF                                                      |
| Lease Price:      | \$15.00/SF NNN                                                      |
| Building Size:    | Building and pylon signage available                                |

#### **PROPERTY OVERVIEW**

- Located in the heart of the Cinnaminson Business District trade area
- Located directly on the Route 130 corridor running through the markets
- Excellent visibility and access
- Newly refinished parking lot
- Abundant Parking •
- Well maintained and landscaped property ۲
- Local ownership & management