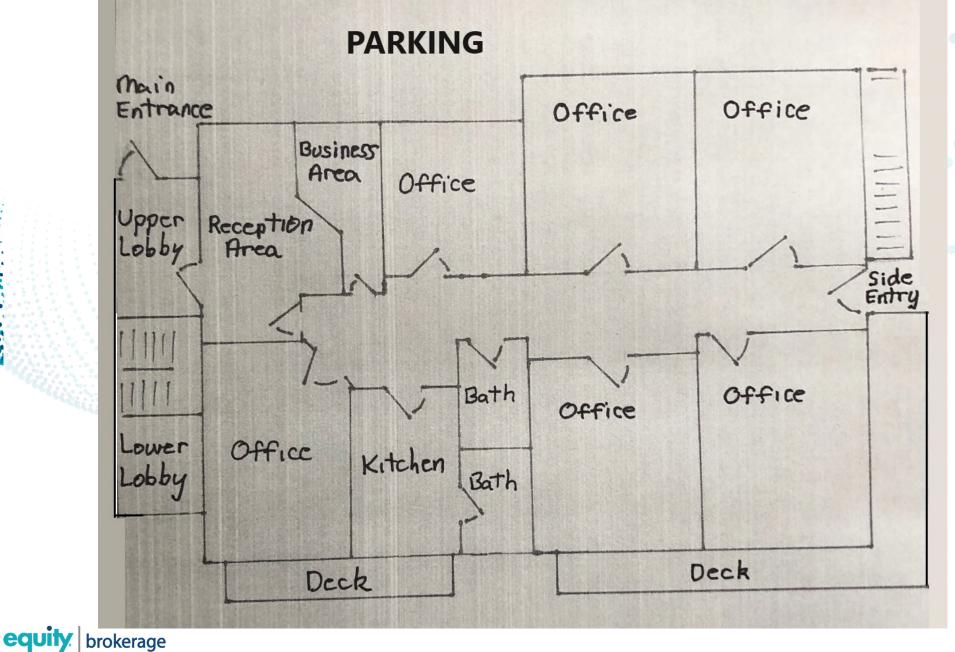

# MANSFIELD, OHIO

### OFFICE SPACE FOR LEASE

1221 S. TRIMBLE ROAD, BLDG. C, MANSFIELD, OHIO 44907.



JEFF MEYER VICE PRESIDENT

MOBILE 614.301.4212 JMEYER@EQUITY.NET



#### MANSFIELD, OHIO

## PROPERTY HIGHLIGHTS

OFFICE SPACE FOR LEASE 1221 S. TRIMBLE ROAD, BLDG.C, MANSFIELD, OH 44907

- · +/- 2,590 SF suite available
- · Built in 1995
- · 45 parking spaces (4.70 per 1,000 SF)
- Located near the Kroger-anchored Appleseed retail center
- · Lease rate: \$14.50 psf modified gross





## SPACE PLAN



www.equity.net

## INTERIORS







www.equity.net

### AERIAL



www.equity.net

1-MILE RADIUS DEMOS



equity. brokerage

any time by the property owner.

The information contained herein has been obtained from the

we have no reason to doubt its accuracy, no representation or warranty is made regarding the information, and the property is offered "as is." The submission may be modified or withdrawn at

property owner or other sources that we deem reliable. Although



### KEY FACTS

1.9

5,337

57.4

\$43,783

## 3-MILE RADIUS DEMOS



equity. brokerage

any time by the property owner.

The information contained herein has been obtained from the

we have no reason to doubt its accuracy, no representation or warranty is made regarding the information, and the property is offered "as is