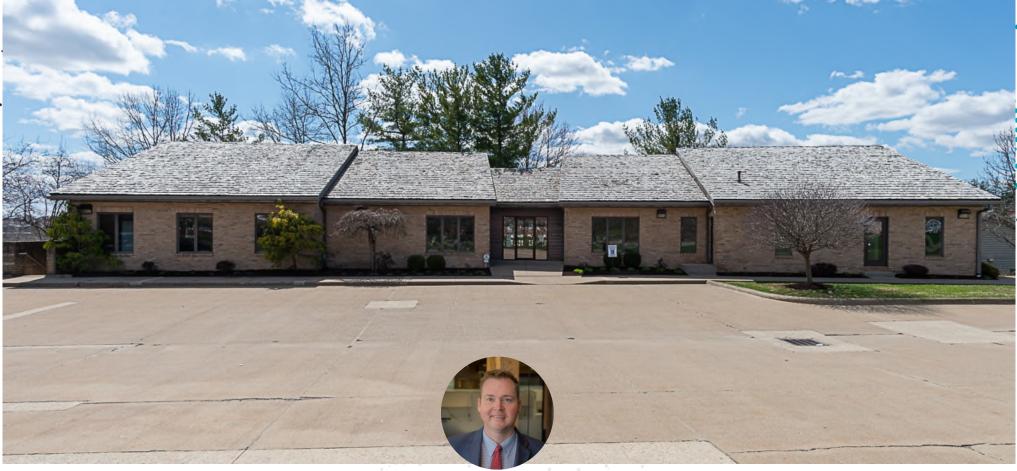

### OFFICE SPACE FOR LEASE

1221 S. TRIMBLE ROAD, BLDG. C, MANSFIELD, OHIO 44907.

JEFF MEYER VICE PRESIDENT

MOBILE 614.301.4212 JMEYER@EQUITY.NET

## PROPERTY HIGHLIGHTS

OFFICE SPACE FOR LEASE 1221 S. TRIMBLE ROAD, BLDG.C, MANSFIELD, OH 44907

- · +/- 2,590 SF suite available
- · Built in 1995
- · 45 parking spaces (4.70 per 1,000 SF)
- Located near the Kroger-anchored Appleseed retail center
- · Lease rate: \$14.50 psf modified gross