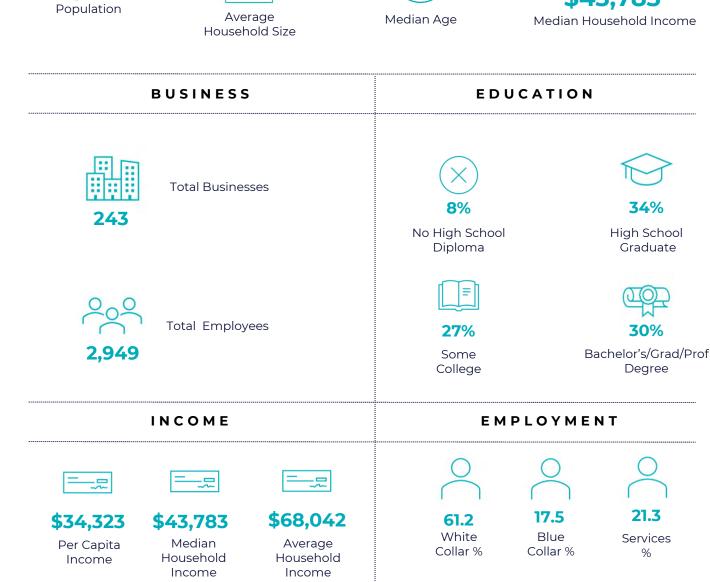

ELD, OHIO

## PROPERTY HIGHLIGHTS

OFFICE SPACE FOR LEASE 1221 S. TRIMBLE ROAD, BLDG.C, MANSFIELD, OH 44907

- · +/- 2,590 SF suite available
- · Built in 1995
- · 45 parking spaces (4.70 per 1,000 SF)
- Located near the Kroger-anchored Appleseed retail center
- · Lease rate: \$14.50 psf modified gross





## SPACE PLAN



www.equity.net

## INTERIORS







www.equity.net

### AERIAL



www.equity.net

1-MILE RADIUS DEMOS



equity. brokerage

any time by the property owner.

The information contained herein has been obtained from the

we have no reason to doubt its accuracy, no representation or warranty is made regarding the information, and the property is offered "as is." The submission may be modified or withdrawn at

property owner or other sources that we deem reliable. Although



### KEY FACTS

1.9

5,337

57.4

\$43,783

## 3-MILE RADIUS DEMOS



equity. brokerage

any time by the property owner.

The information contained herein has been obtained from the

we have no reason to doubt its accuracy, no representation or warranty is made regarding the information, and the property is offered "as is." The submission may be modified or withdrawn at

property owner or other sources that we deem reliable. Although



#### KEY FACTS

## 5-MILE RADIUS DEMOS





**KEY FACTS** 

### equity brokerage