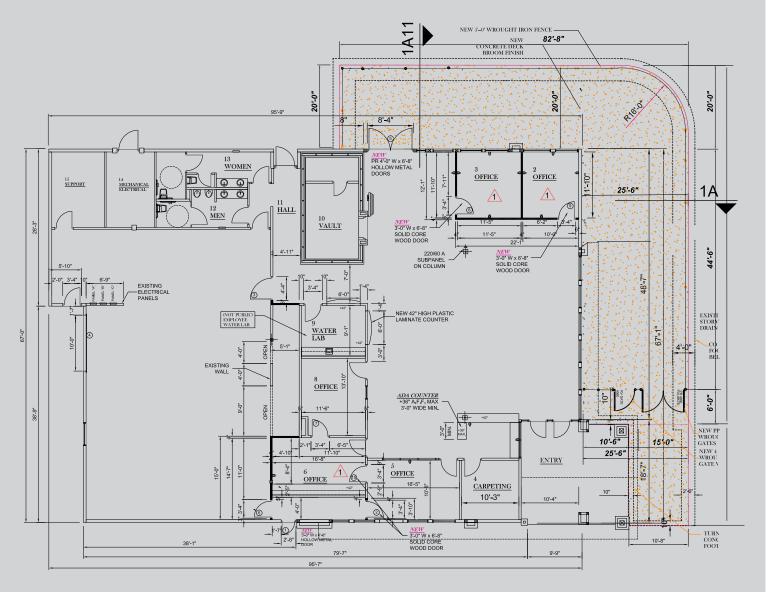

## Description

The property was previously occupied by the National Bank of Arizona and includes eight professional offices, a 180 sf vault and vault door, a break room, four storage rooms, and finished ADA men's and women's bathrooms. There are 74 parking spaces with 3 handicapped spaces. The building is sprinkled and code compliant. The space was partially remodeled for Patio Pools.

# **FLOORPLAN**

1 FLOOR PLAN NORTH 5,883 S.F. GROSS TENANT IMPROVEMENT ARE

**IRST WEST** PROPERTIES CORPORATION

FIRST