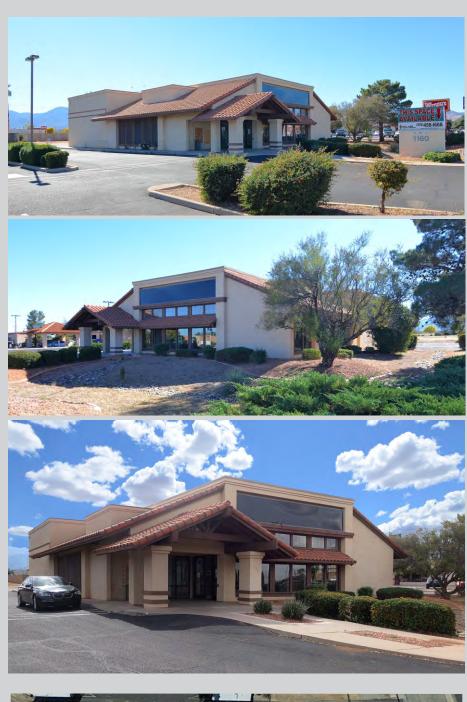

# **Premium Retail/Office Location**

1160 East Fry Blvd., Sierra Vista, AZ. 85635

#### Location

This gorgeous property is conveniently located at the north east corner of Fry Boulevard and Marianne Way in the heart of Sierra Vista on the going home side of the street. Ingress and Egress is considered exceptional.

## Description

The property was previously occupied by the National Bank of Arizona and includes eight professional offices, a 180 sf vault and vault door, a break room, four storage rooms, and finished ADA men's and women's bathrooms. There are 74 parking spaces with 3 handicapped spaces. The building is sprinkled and code compliant. The space was partially remodeled for Patio Pools.