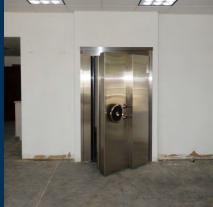

## **Property Highlights**

- •Incredible location on the going home side of Fry Boulevard
- Perfect for a multitude of uses.
- Includes a bank vault with a vault door.
- Over parked with 74 spaces.

| Rates \$1,200,000               |
|---------------------------------|
| Real Estate Taxes \$12,589/yr   |
| Size 5,883 sq. ft.              |
| Site 1.28 Acres                 |
| ZoningGC                        |
| Parking (over parked) 74 Spaces |
| (1 space per 80 sq.ft.)         |
| Heating/AC Yes                  |
| Assessors Parcel #: 105-06-119C |
| Zoning General Commercial       |
| Water Private                   |
| Sewer City of Sierra Vista      |
| Electric SSVEC                  |
|                                 |

## Description

The property was previously occupied by the National Bank of Arizona and includes eight professional offices, a 180 sf vault and vault door, a break room, four storage rooms, and finished ADA men's and women's bathrooms. There are 74 parking spaces with 3 handicapped spaces. The building is sprinkled and code compliant. The space was partially remodeled for Patio Pools.