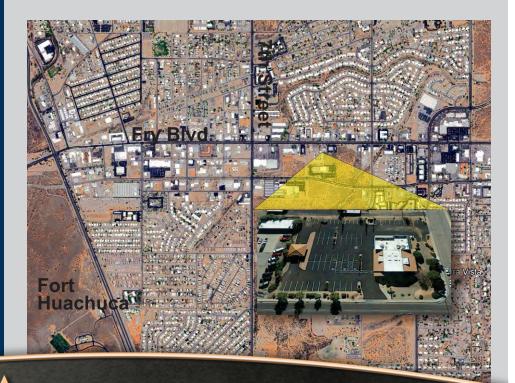

# **Premium Retail/Office Location**

1160 East Fry Blvd., Sierra Vista, AZ. 85635

#### Location

This gorgeous property is conveniently located at the north east corner of Fry Boulevard and Marianne Way in the heart of Sierra Vista on the going home side of the street. Ingress and Egress is considered exceptional.