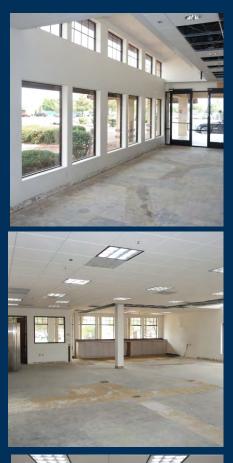

## Description

The property was previously occupied by the National Bank of Arizona and includes eight professional offices, a 180 sf vault and vault door, a break room, four storage rooms, and finished ADA men's and women's bathrooms. There are 74 parking spaces with 3 handicapped spaces. The building is sprinkled and code compliant. The space was partially remodeled for Patio Pools.