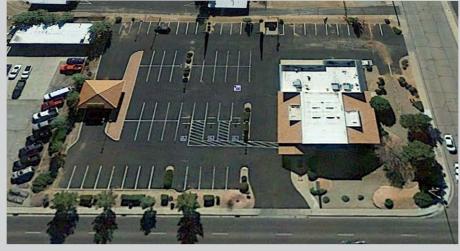

## **Property Highlights**

- •Incredible location on the going home side of Fry Boulevard
- Perfect for a multitude of uses.
- Includes a bank vault with a vault door.
- Over parked with 74 spaces.

| Rates \$1,200,000               |
|---------------------------------|
| Real Estate Taxes \$12,589/yr   |
| Size 5,883 sq. ft.              |
| Site 1.28 Acres                 |
| ZoningGC                        |
| Parking (over parked) 74 Spaces |
| (1 space per 80 sq.ft.)         |
| Heating/AC Yes                  |
| Assessors Parcel #: 105-06-119C |
| Zoning General Commercial       |
| Water Private                   |
| Sewer City of Sierra Vista      |
| Electric SSVEC                  |
|                                 |

#### Location

This gorgeous property is conveniently located at the north east corner of Fry Boulevard and Marianne Way in the heart of Sierra Vista on the going home side of the street. Ingress and Egress is considered exceptional.

## Description

The property was previously occupied by the National Bank of Arizona and includes eight professional offices, a 180 sf vault and vault door, a break room, four storage rooms, and finished ADA men's and women's bathrooms. There are 74 parking spaces with 3 handicapped spaces. The building is sprinkled and code compliant. The space was partially remodeled for Patio Pools.