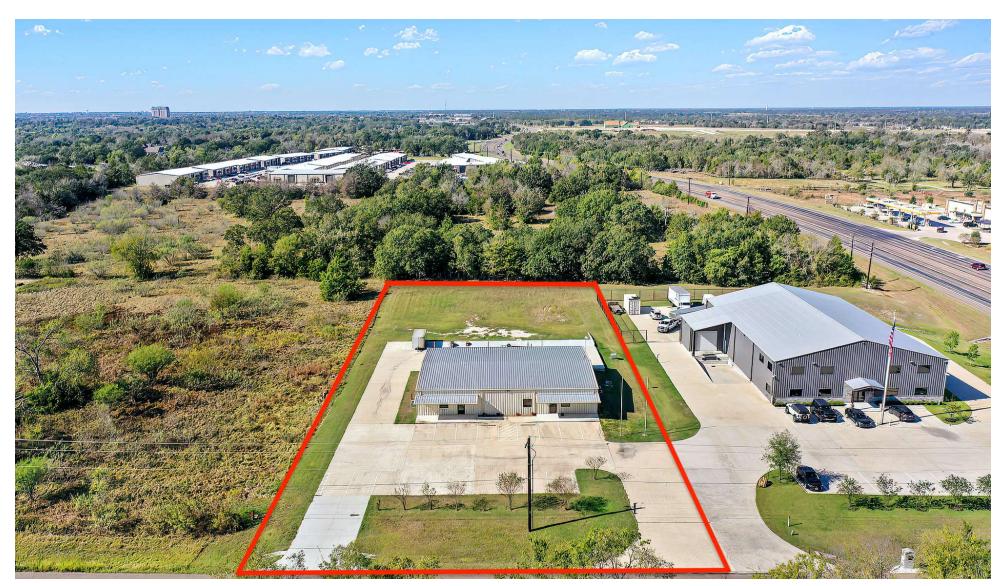

## **Additional Photos**

4459 ROANS CHAPEL RD | COLLEGE STATION, TX 77845

### **PROPERTY OVERVIEW**

Introducing a prime investment or owner/user opportunity in Bryan/College Station, TX.

This 4,800 SF industrial/flex space, built in 2018 and recently renovated, offers the perfect canvas for a variety of business or investment options.

Featuring two distinct units, (wired to be separately metered if desired), both with office and fully conditioned warehouse space.

Additional rear concrete area allow for expansion or additional covered storage. Rear of the property can be stabilized for fence yard area. Property has been meticulously maintained, and is move-in ready.

### **PROPERTY HIGHLIGHTS**

- Two Unit Property with the ability to separately meter
- All warehouse space is fully conditioned
- Additional concrete area in the back allows for expansion of buildings
- Space for stabilized yard area in the rear of the property