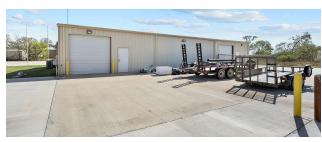

## **Additional Photos**

4459 ROANS CHAPEL RD | COLLEGE STATION, TX 77845

### **PROPERTY OVERVIEW**

Introducing a prime investment or owner/user opportunity in Bryan/College Station, TX.

This 4,800 SF industrial/flex space, built in 2018 and recently renovated, offers the perfect canvas for a variety of business or investment options.

Featuring two distinct units, (wired to be separately metered if desired), both with office and fully conditioned warehouse space.

Additional rear concrete area allow for expansion or additional covered storage. Rear of the property can be stabilized for fence yard area. Property has been meticulously maintained, and is move-in ready.

### **PROPERTY HIGHLIGHTS**

- Two Unit Property with the ability to separately meter
- All warehouse space is fully conditioned
- Additional concrete area in the back allows for expansion of buildings
- Space for stabilized yard area in the rear of the property