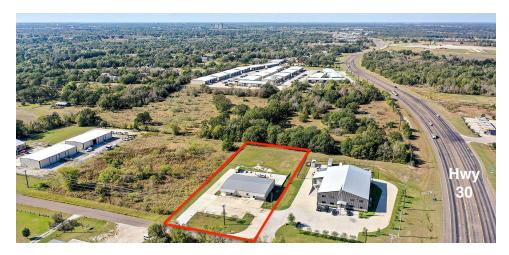

# **Executive Summary**

4459 ROANS CHAPEL RD | COLLEGE STATION, TX 77845

### **PROPERTY OVERVIEW**

Introducing a prime investment or owner/user opportunity in Bryan/College Station, TX.

This 4,800 SF industrial/flex space, built in 2018 and recently renovated, offers the perfect canvas for a variety of business or investment options.

Featuring two distinct units, (wired to be separately metered if desired), both with office and fully conditioned warehouse space.

Additional rear concrete area allow for expansion or additional covered storage. Rear of the property can be stabilized for fence yard area. Property has been meticulously maintained, and is move-in ready.

### **PROPERTY HIGHLIGHTS**

- Two Unit Property with the ability to separately meter
- All warehouse space is fully conditioned
- Additional concrete area in the back allows for expansion of buildings
- Space for stabilized yard area in the rear of the property