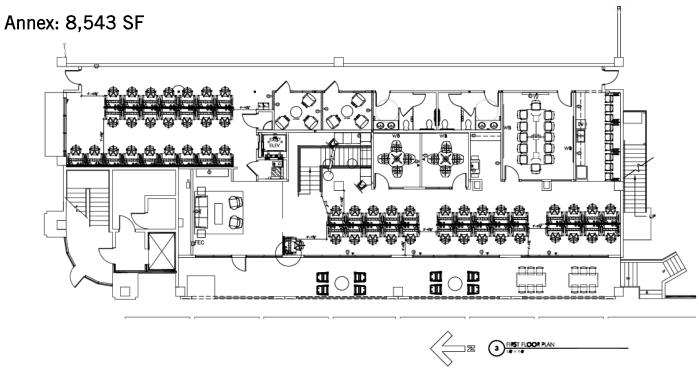

SPACES SPACE SIZE

| 3rd Floor- The John Hand Building | 9,746 SF  |
|-----------------------------------|-----------|
| 4th Floor- The John Hand Building | 10,504 SF |
| 5th Floor- The John Hand Building | 10,067 SF |
| Annex- The John Hand Building     | 8,543 SF  |

## 4th Floor: 10,504 SF

Philip Currie, SIOR, CCIM

5th Floor: 10,067 SF

Philip Currie, SIOR, CCIM

**Annex 2nd Floor** 

Philip Currie, SIOR, CCIM

Commercial Real Estate

Philip Currie, SIOR, CCIM