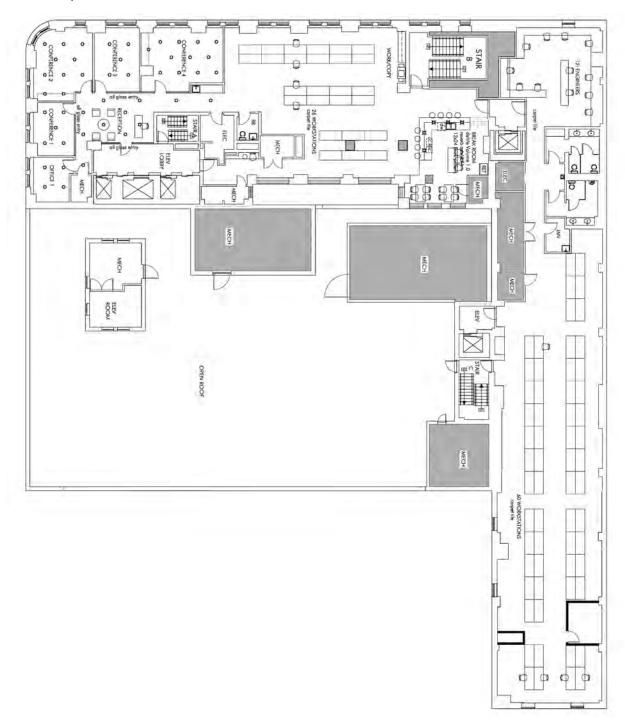

SPACES SPACE SIZE

| 3rd Floor- The John Hand Building | 9,746 SF  |
|-----------------------------------|-----------|
| 4th Floor- The John Hand Building | 10,504 SF |
| 5th Floor- The John Hand Building | 10,067 SF |
| Annex- The John Hand Building     | 8,543 SF  |

LEASE RATE: \$25.00 SF/yr

Philip Currie, SIOR, CCIM

3rd Floor: 9,746 SF

Philip Currie, SIOR, CCIM