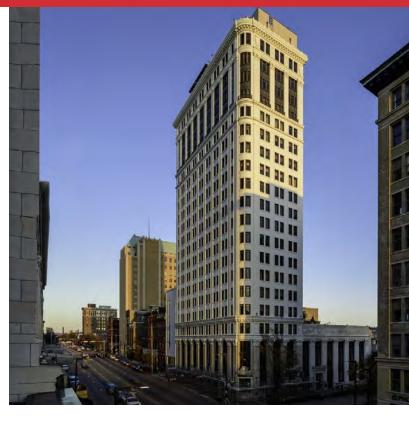

# JOHN 17 20th Street North Birmingham A OFFICE SPACE FOR LEASE Philip Currie, SIOR, CCIM pcurrie@jhberry.com 205.313.4369 Commercial Real Estate



## JOHN HAND BUILDING: OFFICE SPACE FOR LEASE

Commercial Real Estate





# 17 20TH STREET NORTH

BIRMINGHAM, AL 35203

#### PROPERTY FEATURES

- · On-site management and 24/7 on-site security
- Attached garage and surface lot parking: Up to 4 per 1,000 available, Electrical vehicle charging stations available
- · Free fitness center for tenant use
- · John Hand Club located on top floor
- John Hand Club Hotel suites available within the building
- · Annex Space: Building Signage Available

SPACES SPACE SIZE

| 3rd Floor- The John Hand Building | 9,746 SF  |
|-----------------------------------|-----------|
| 4th Floor- The John Hand Building | 10,504 SF |
| 5th Floor- The John Hand Building | 10,067 SF |
| Annex- The John Hand Building     | 8,543 SF  |







LEASE RATE: \$25.00 SF/yr

Philip Currie, SIOR, CCIM



3rd Floor: 9,746 SF



Philip Currie, SIOR,