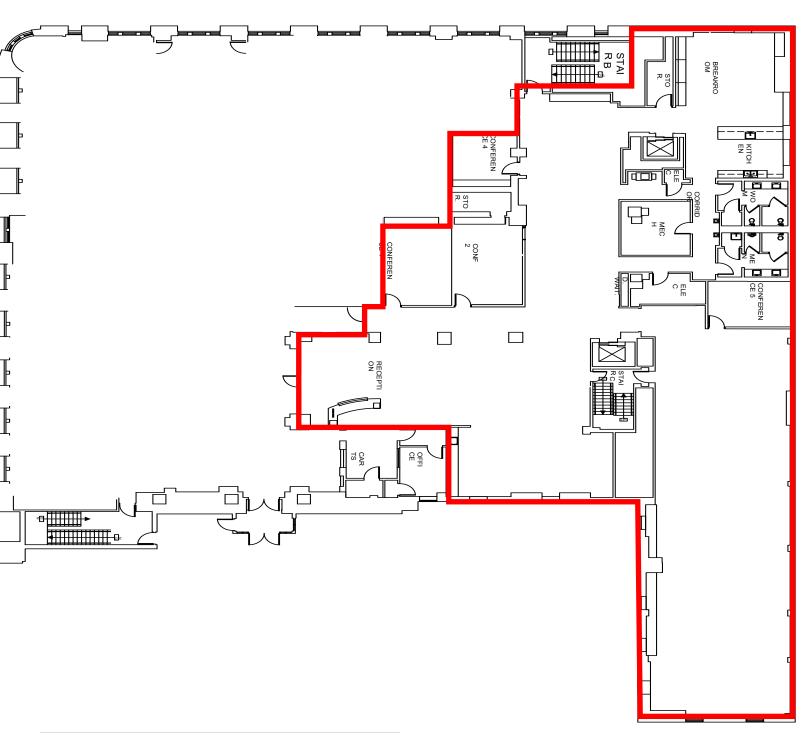

SPACES SPACE SIZE

| 3rd Floor- The John Hand Building | 9,746 SF  |
|-----------------------------------|-----------|
| 4th Floor- The John Hand Building | 10,504 SF |
| 5th Floor- The John Hand Building | 10,067 SF |
| Annex- The John Hand Building     | 8,543 SF  |

LEASE RATE: \$25.00 SF/yr

Philip Currie, SIOR, CCIM

3rd Floor: 9,746 SF

Philip Currie, SIOR, CCIM