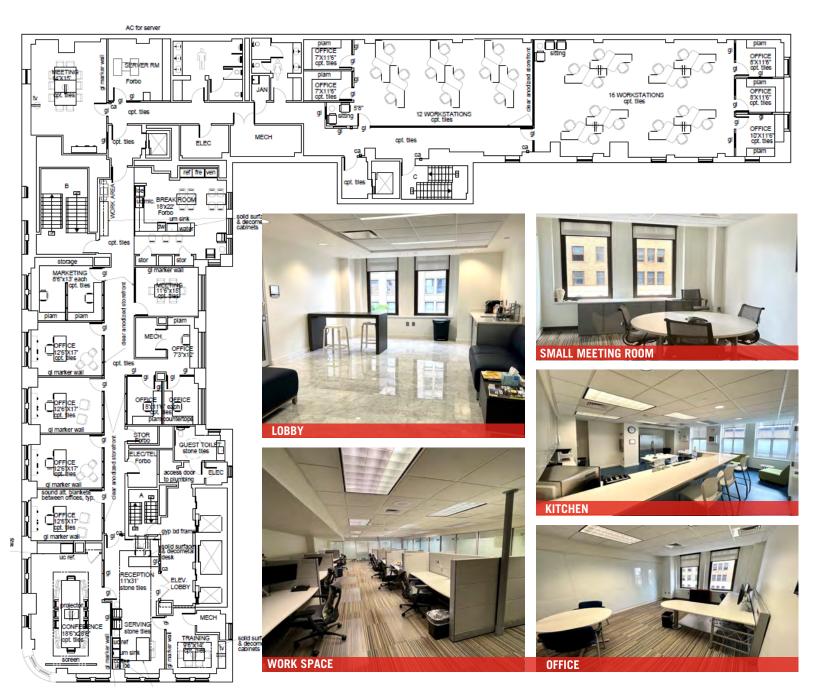

SPACES SPACE SIZE

| 3rd Floor- The John Hand Building | 9,746 SF  |
|-----------------------------------|-----------|
| 4th Floor- The John Hand Building | 10,504 SF |
| 5th Floor- The John Hand Building | 10,067 SF |
| Annex- The John Hand Building     | 8,543 SF  |

## 4th Floor: 10,504 SF

Philip Currie, SIOR, CCIM

5th Floor: 10,067 SF

Philip Currie, SIOR, CCIM

**Annex 2nd Floor** 

Philip Currie, SIOR, CCIM

Commercial Real Estate

Philip Currie, SIOR, CCIM