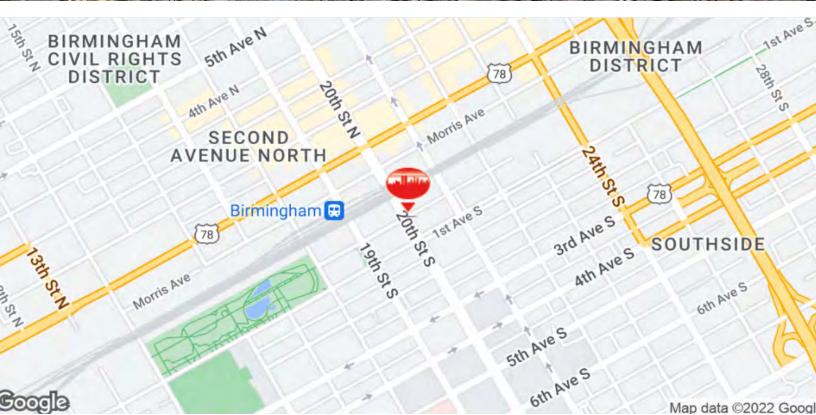

or tenant use
- · John Hand Club located on top floor
- John Hand Club Hotel suites available within the building
- · Annex Space: Building Signage Available

SPACES SPACE SIZE

| 3rd Floor- The John Hand Building | 9,746 SF  |
|-----------------------------------|-----------|
| 4th Floor- The John Hand Building | 10,504 SF |
| 5th Floor- The John Hand Building | 10,067 SF |
| Annex- The John Hand Building     | 8,543 SF  |







LEASE RATE: \$25.00 SF/yr

Philip Currie, SIOR, CCIM



3rd Floor: 9,746 SF



Philip Currie, SIOR, CCIM



## 4th Floor: 10,504 SF



Philip Currie, SIOR, CCIM



5th Floor: 10,067 SF



Philip Currie, SIOR, CCIM







**Annex 2nd Floor** 

Philip Currie, SIOR, CCIM





Commercial Real Estate











Philip Currie, SIOR, CCIM





Commercial Real Estate





Philip Currie, SIOR, CCIM