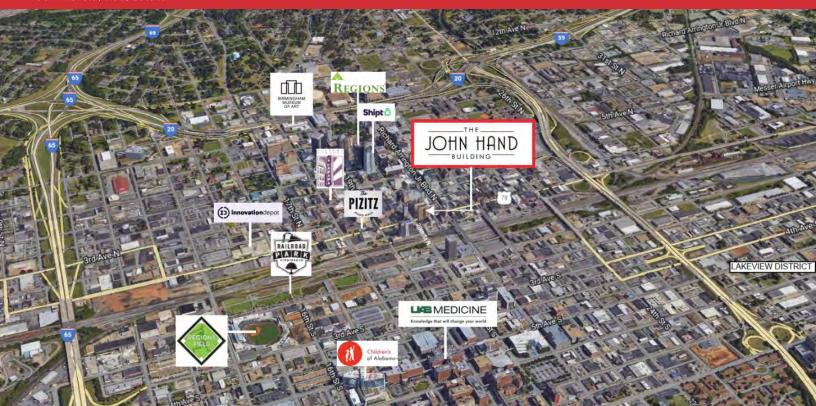

for tenant use
- · John Hand Club located on top floor
- John Hand Club Hotel suites available within the building
- · Annex Space: Building Signage Available

SPACES SPACE SIZE

| 3rd Floor- The John Hand Building | 9,746 SF  |
|-----------------------------------|-----------|
| 4th Floor- The John Hand Building | 10,504 SF |
| 5th Floor- The John Hand Building | 10,067 SF |
| Annex- The John Hand Building     | 8,543 SF  |







LEASE RATE: \$25.00 SF/yr

Philip Currie, SIOR, CCIM



3rd Floor: 9,746 SF



Philip Currie, SIOR, CCIM



## 4th Floor: 10,504 SF



Philip Currie, SIOR, CCIM



5th Floor: 10,067 SF



Philip Currie, SIOR, CCIM







**Annex 2nd Floor** 

Philip Currie, SIOR, CCIM





Commercial Real Estate











Philip Currie, SIOR, CCIM





Commercial Real Estate





Philip Currie, SIOR, CCIM