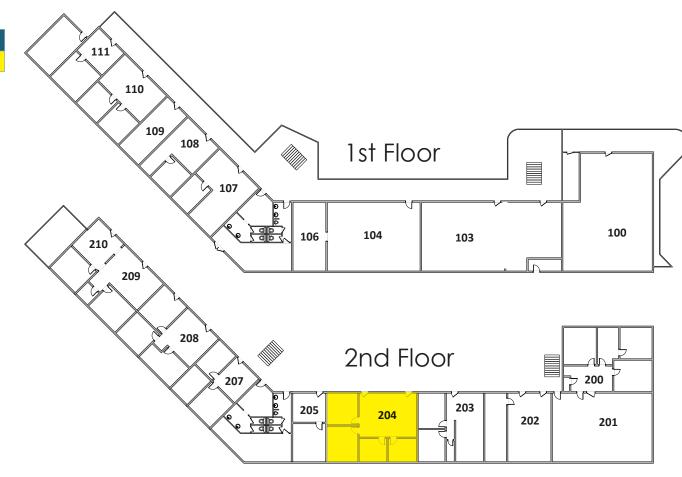

# 5800 N 19th Ave Phoenix, AZ 85015

## FOR LEASE RETAIL/OFFICE SPACE

 Suite #
 Size
 Lease Rate

 204
 ±1,048 SF
 \$1,834/Month/FS +AZ Tax

All spaces include electric.

<u>Tenant responsible for thier own</u> <u>janitorial and internet.</u>