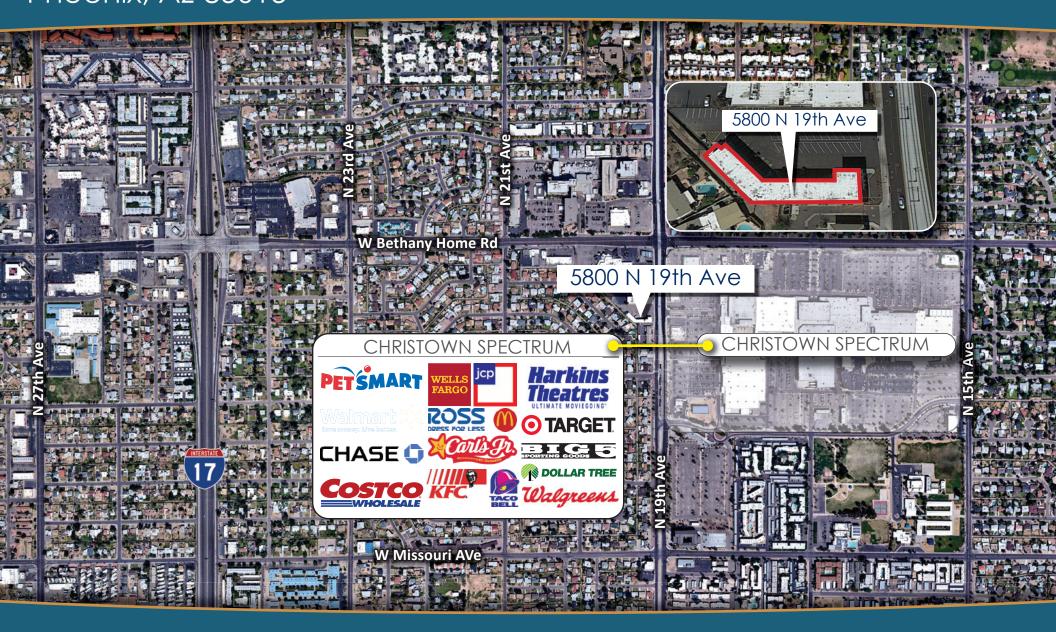

### 5800 N 19th Ave Phoenix, AZ 85015

# FOR LEASE RETAIL/OFFICE SPACE

The information contained herein has been obtained from various sources. We have no reason to doubt its accuracy; however, J & J Commercial Properties, Inc. has not verified such information and makes no guarantee, warranty or representation about such information. The prospective buyer or lessee should independently verify all dimensions, specifications, floor plans, and all information prior to the lease or purchase of the property. All offerings are subject to price change, prior sale, lease, or withdrawal from the market without prior notice. 11 26 2024