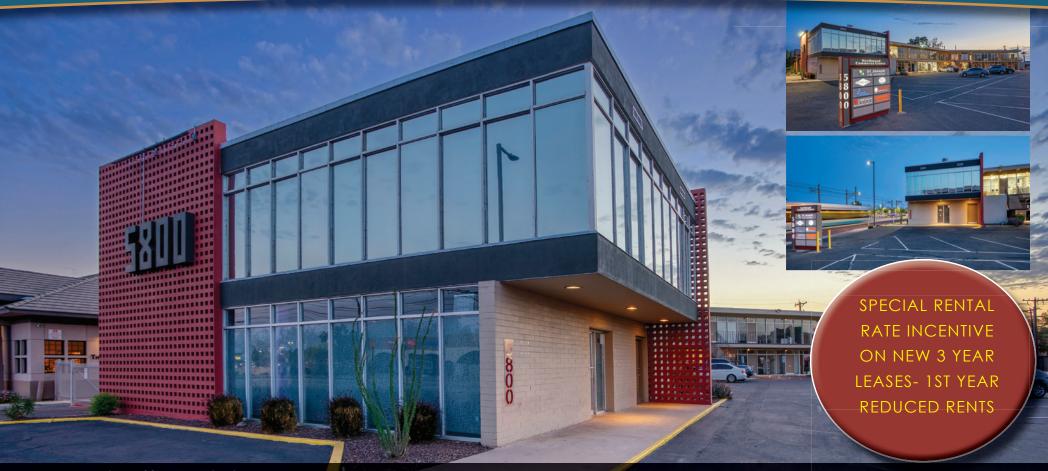

## 5800 N 19th Ave Phoenix, AZ 85015

# FOR LEASE RETAIL/OFFICE SPACE

### Retail/Office Building For Lease

- ±15,162 SF Building
- ±0.89 Acres
- Parking ratio: 4.5/1,000 RSF
- 23 Suites w/ 75 parking spots

- Near Spectrum Shopping Mall
- Close to upscale medical facilities
- Superior street exposure