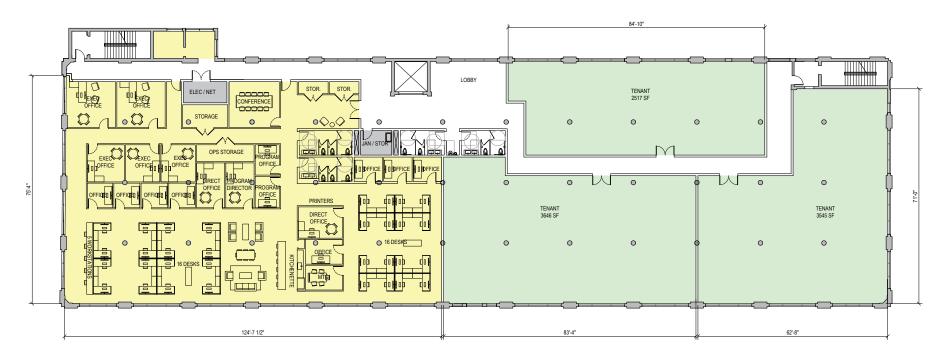

#### **Availability Details:**

- 10,000 SQ FT of Office space Divisible to 1,500 SQ FT.
- Join Concilio on the 3rd floor
- Tenant designed office suites
- Gated off-street parking available

## THE CHOCOLATE FACTORY

### 2201 MARGARET STREET, PHILADELPHIA, PA 19137