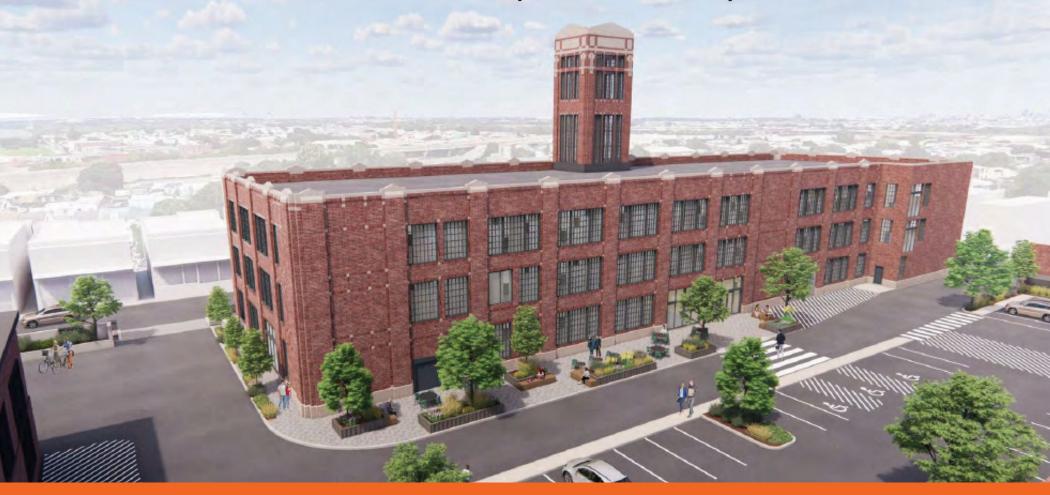

# THE CHOCOLATE FACTORY

2201 MARGARET STREET, PHILADELPHIA, PA 19137

THIRD FLOOR | 10,000 SQ FT | AVAILABLE FOR SUBLEASE | SUMMER 2025 DELIVERY

CONTACT
JAMIE B. WEINER

jamie@delphipg.com 215-627-7300

## THE CHOCOLATE FACTORY

### 2201 MARGARET STREET, PHILADELPHIA, PA 19137

#### **Building Details:**

- Newly Renovated 68,262 SQ FT former Chocolate Factory
- Exposed 16' ceilings and modern factory windows
- Located within a Federal HUBZone
- Bridesburg location with convenient access to Route 95, Betsy Ross Bridge