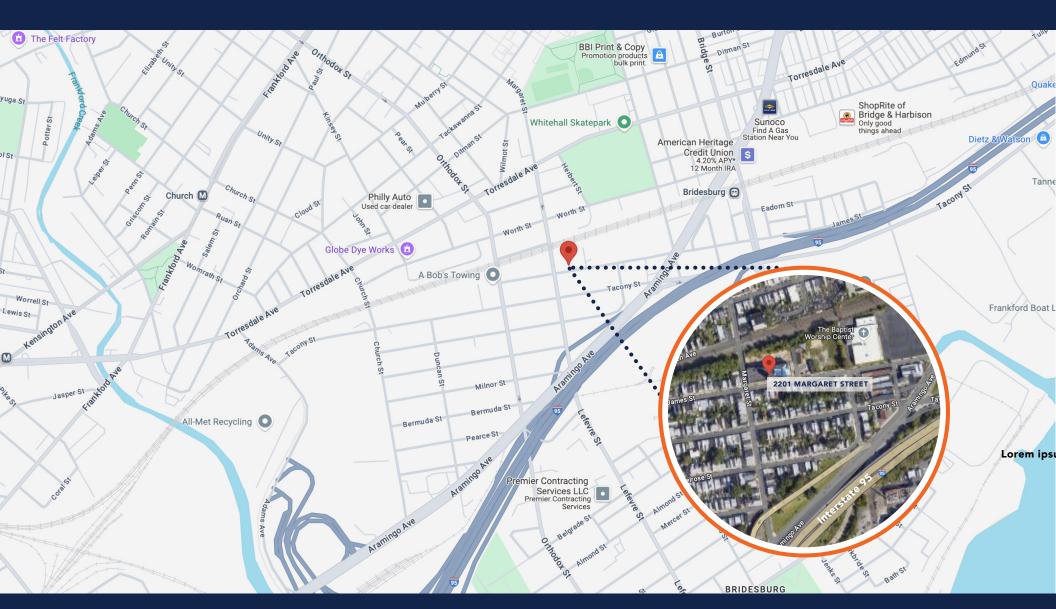

#### **Building Details:**

- Newly Renovated 68,262 SQ FT former Chocolate Factory
- Exposed 16' ceilings and modern factory windows
- Located within a Federal HUBZone
- Bridesburg location with convenient access to Route 95, Betsy Ross Bridge