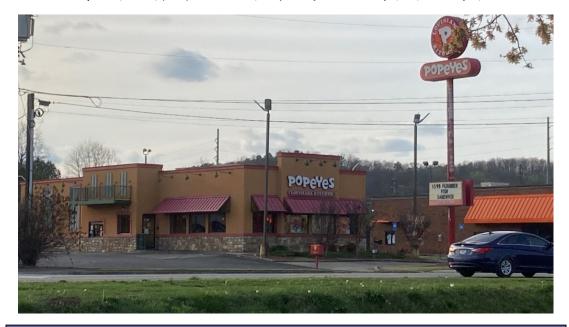

## 1247 N Glenwood Av (Cleveland Hwy) Dalton, GA

FORMER POPEYE'S RESTAURANT WITH DRIVE THRU

Bldg Size: 3,312 sf

Lot Size: 0.69 acre

**Zoned:** C-2 - General Commercial (City of Dalton)

For more information, please contact: