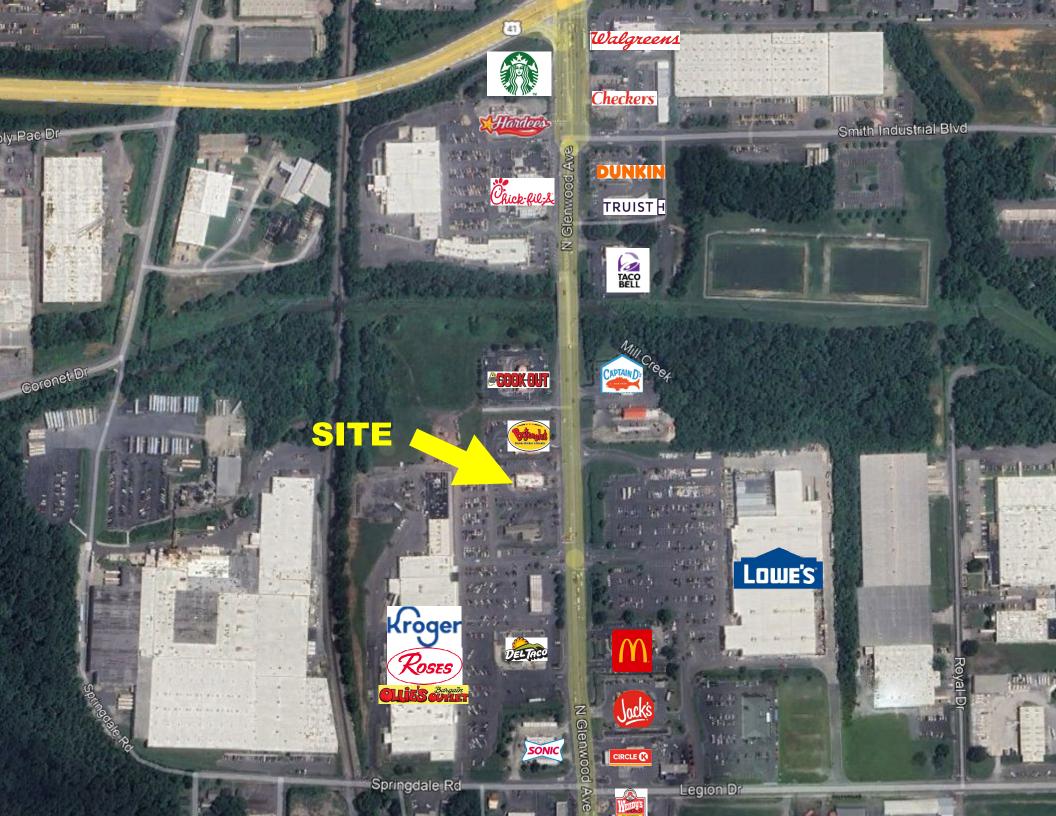

## 1247 N Glenwood Av (Cleveland Hwy) Dalton, GA

FORMER POPEYE'S RESTAURANT WITH DRIVE THRU

Bldg Size: 3,312 sf

Lot Size: 0.69 acre

**Zoned:** C-2 - General Commercial (City of Dalton)

For more information, please contact: