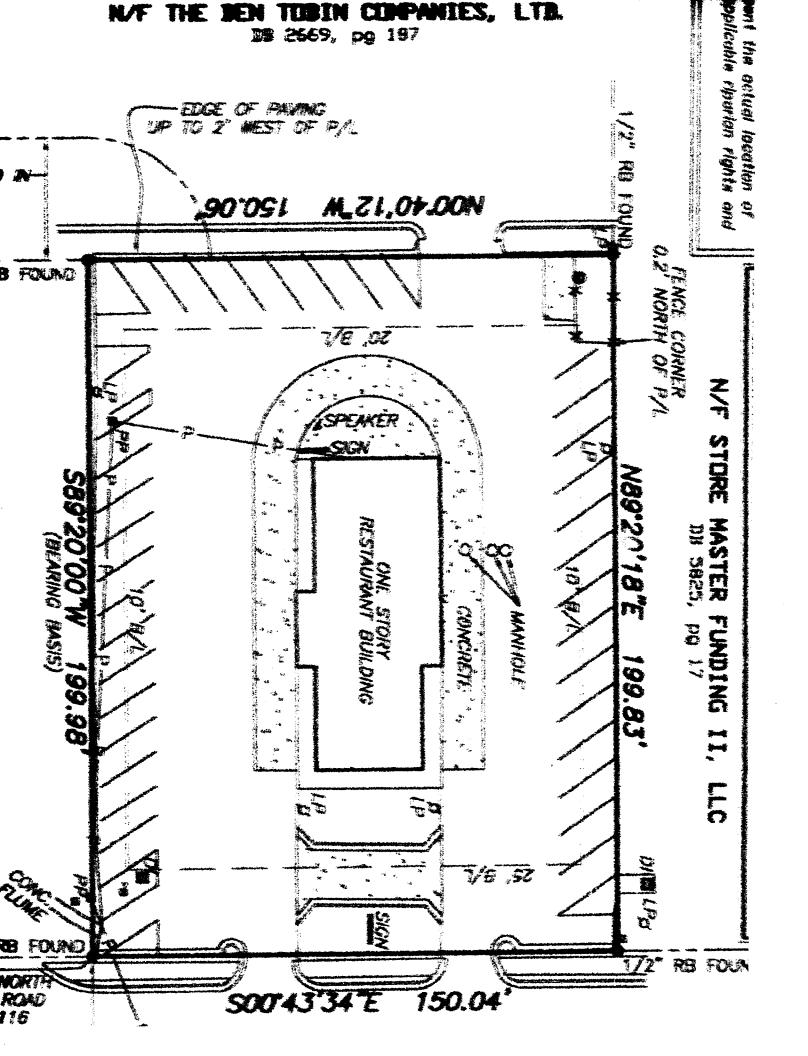

## 1247 N Glenwood Av (Cleveland Hwy) Dalton, GA

FORMER POPEYE'S RESTAURANT WITH DRIVE THRU

Bldg Size: 3,312 sf

Lot Size: 0.69 acre

**Zoned:** C-2 - General Commercial (City of Dalton)

For more information, please contact: