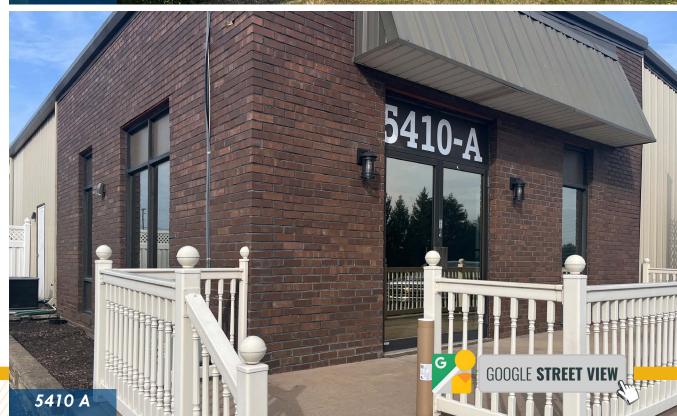

### 5410-5412 KLEE MILL RD

ELDERSBURG, MD 21784







# **PROPERTY** OVERVIEW

#### **HIGHLIGHTS:**

- Easy Access to Route 97 & Route 32
- Outside, fenced storage
- Abundant Parking

AVAILABLE:

5410: 0.33 AC OUTSIDE FENCED
STORAGE
5410 A: 600 SF (OFFICE)
5412: 3,000 SF (OFFICE)
0.25 AC OUTSIDE FENCED
STORAGE INCLUDED

**ZONING:** 

1-1

**RENTAL RATE:** 

5410: \$1,700/MONTH 5410 A: \$800/MONTH 5412: \$3,200/MONTH





### SITE PLAN



#### FLOOR PLAN: 5410 A



### INTERIOR PHOTOS: 5410 A









## LOCAL BIRDSEYE



## FOR MORE INFO CONTACT:



DENNIS BOYLE, SIOR
SENIOR VICE PRESIDENT
443.798.9339
DBOYLE@mackenziecommercial.com



GRAHAM SEVY
REAL ESTATE ADVISOR
410.830.1399
GSEVY@mackenziecommercial.com