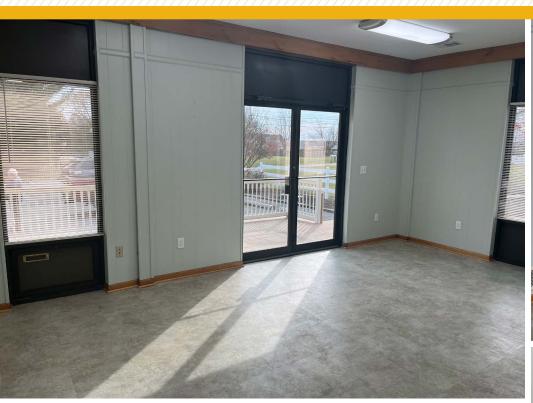

### 5410-5412 KLEE MILL RD

ELDERSBURG, MD 21784







# **PROPERTY** OVERVIEW

#### **HIGHLIGHTS:**

- Easy Access to Route 97 & Route 32
- Outside, fenced storage
- Abundant Parking

AVAILABLE:

5410: 0.33 AC OUTSIDE FENCED
STORAGE
5410 A: 600 SF (OFFICE)
5412: 3,000 SF (OFFICE)
0.25 AC OUTSIDE FENCED
STORAGE INCLUDED

**ZONING:** 

1-1

**RENTAL RATE:** 

5410: \$1,700/MONTH 5410 A: \$800/MONTH 5412: \$3,200/MONTH





### SITE PLAN



#### FLOOR PLAN: 5410 A



### INTERIOR PHOTOS: 5410 A









## LOCAL BIRDSEYE



## FOR MORE INFO CONTACT:



DENNIS BOYLE, SIOR
SENIOR VICE PRESIDENT
443.798.9339
DBOYLE@mackenziecommercial.com



GRAHAM SEVY
REAL ESTATE ADVISOR
410.830.1399
GSEVY@mackenziecommercial.com