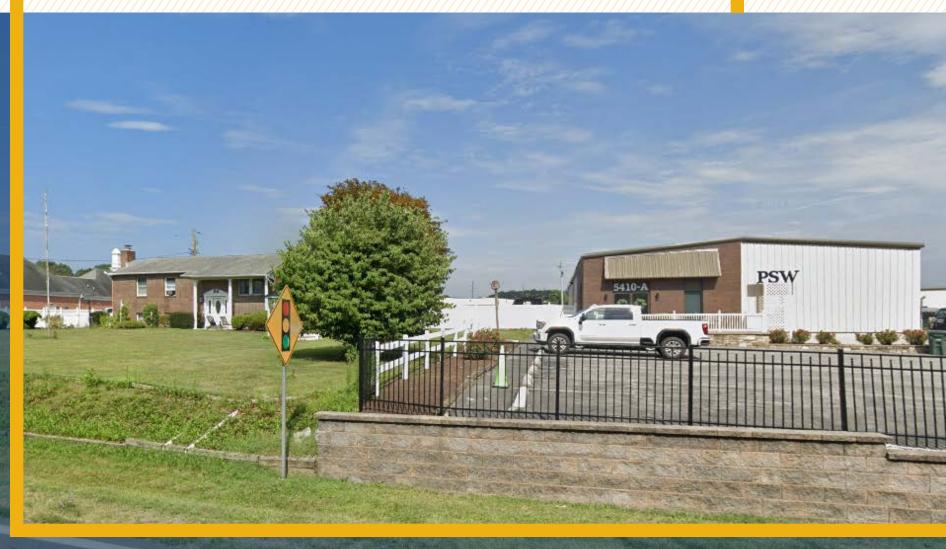

### 5410-5412 KLEE MILL RD

ELDERSBURG, MD 21784







# **PROPERTY** OVERVIEW

#### **HIGHLIGHTS:**

- Easy Access to Route 97 & Route 32
- Outside, fenced storage
- Abundant Parking

AVAILABLE:

5410: 0.33 AC OUTSIDE FENCED
STORAGE
5410 A: 600 SF (OFFICE)
5412: 3,000 SF (OFFICE)
0.25 AC OUTSIDE FENCED
STORAGE INCLUDED

**ZONING:** 

1-1

**RENTAL RATE:** 

5410: \$1,700/MONTH 5410 A: \$800/MONTH 5412: \$3,200/MONTH





### SITE PLAN



#### FLOOR PLAN: 5410 A



### INTERIOR PHOTOS: 5410 A









## LOCAL BIRDSEYE



## FOR MORE INFO CONTACT:



DENNIS BOYLE, SIOR
SENIOR VICE PRESIDENT
443.798.9339
DBOYLE@mackenziecommercial.com



GRAHAM SEVY
REAL ESTATE ADVISOR
410.830.1399
GSEVY@mackenziecommercial.com