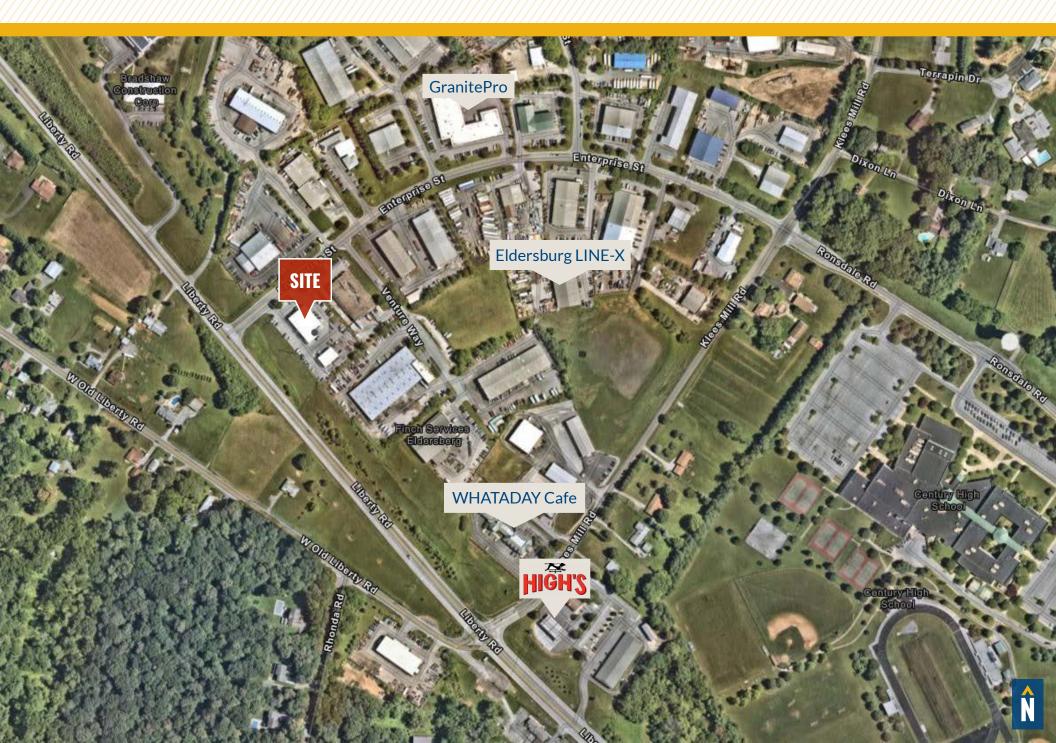

### 5410-5412 KLEE MILL RD

ELDERSBURG, MD 21784







# **PROPERTY** OVERVIEW

#### **HIGHLIGHTS:**

- Easy Access to Route 97 & Route 32
- Outside, fenced storage
- Abundant Parking

AVAILABLE:

5410: 0.33 AC OUTSIDE FENCED
STORAGE
5410 A: 600 SF (OFFICE)
5412: 3,000 SF (OFFICE)
0.25 AC OUTSIDE FENCED
STORAGE INCLUDED

**ZONING:** 

1-1

**RENTAL RATE:** 

5410: \$1,700/MONTH 5410 A: \$800/MONTH 5412: \$3,200/MONTH





### SITE PLAN



#### FLOOR PLAN: 5410 A



### INTERIOR PHOTOS: 5410 A









## LOCAL BIRDSEYE



## FOR MORE INFO CONTACT:



DENNIS BOYLE, SIOR
SENIOR VICE PRESIDENT
443.798.9339
DBOYLE@mackenziecommercial.com



GRAHAM SEVY
REAL ESTATE ADVISOR
410.830.1399
GSEVY@mackenziecommercial.com