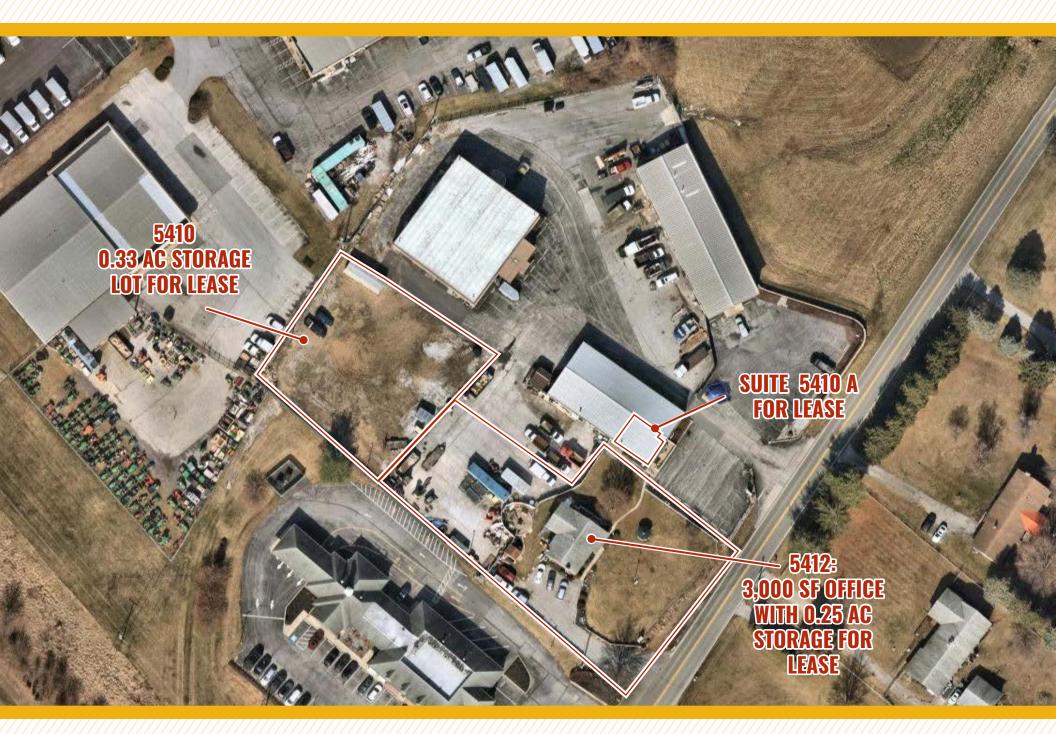

#### **HIGHLIGHTS:**

- Easy Access to Route 97 & Route 32
- Outside, fenced storage
- Abundant Parking

AVAILABLE:

5410: 0.33 AC OUTSIDE FENCED
STORAGE
5410 A: 600 SF (OFFICE)
5412: 3,000 SF (OFFICE)
0.25 AC OUTSIDE FENCED
STORAGE INCLUDED

### SITE PLAN