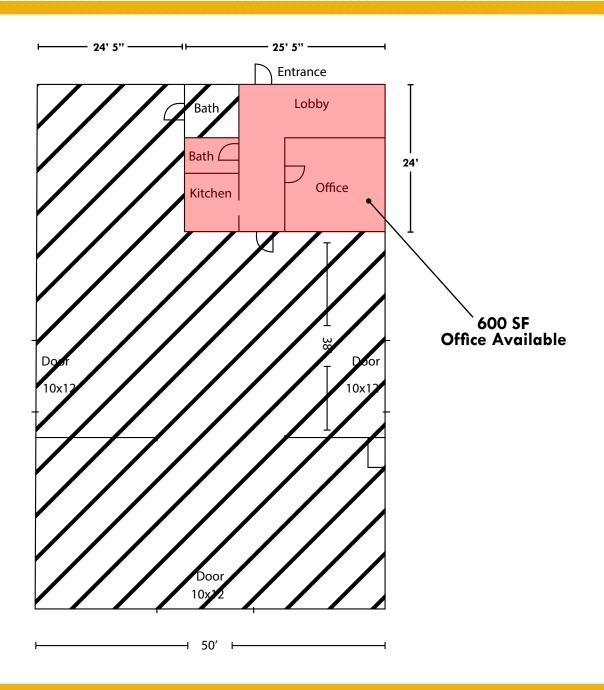

#### FLOOR PLAN: 5410 A

#### **HIGHLIGHTS:**

- Easy Access to Route 97 & Route 32
- Outside, fenced storage
- Abundant Parking

AVAILABLE:

5410: 0.33 AC OUTSIDE FENCED
STORAGE
5410 A: 600 SF (OFFICE)
5412: 3,000 SF (OFFICE)
0.25 AC OUTSIDE FENCED
STORAGE INCLUDED