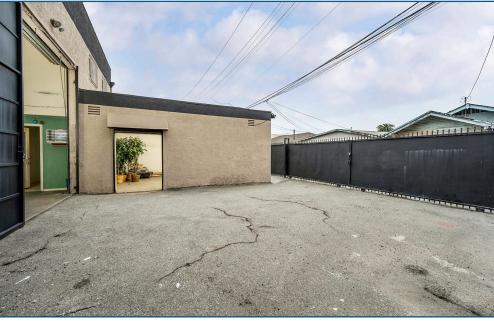

### **PROPERTY DESCRIPTION**

Coldwell Banker Commercial BLAIR is pleased to present 1855 Pacific Avenue Long Beach, CA for Lease. This retail commercial property consists of approximately 14,463 SF of improvements on approximately 24,000 of land. The previous tenant was Casa Leaders- a furniture, electronics, and appliance store. The showroom is spacious and features new commercial grade wood laminate flooring throughout. There is a 2nd floor mezzanine with a lift for ADA accessibility. The onsite gated parking lot provides up to 21 parking spaces including one ADA compliant space. In the rear of the building is a small paved yard which could be used for additional parking or outdoor space. Due to the size of the property, we believe this property would be best suited for a market/grocery store or a fitness use. The immediate area surrounding your property is retail, residential, and service-oriented type businesses.

### **HIGHLIGHTS**

- New commercial grade laminate flooring in showrooms
- High visibility
- Monument and building signage available
- Gated onsite parking lot for 21 cars
- Paved yard for additional parking or outdoor space
- Perfect for a grocery, church, fitness, or school (tenant to verify zoning)