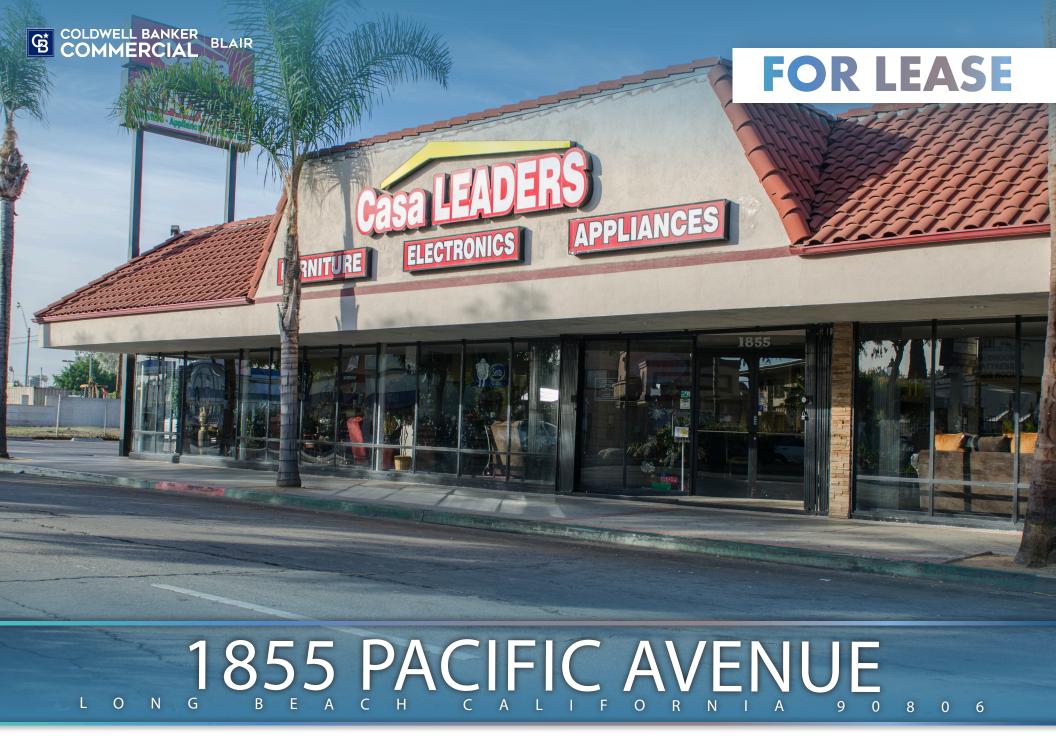

# 1855 PACIFIC AVENUE

LONG BEACH CALIFORNIA 90806

**AVAILABLE:** Approx. : 14,463 SF

LOT SIZE: Approx. : 24,000 SF

**LEASE RATE:** \$1.25/SF - Modified Gross

**APN:** 7209-022-014

7209-022-012

7209-022-016

### **PROPERTY DESCRIPTION**

Coldwell Banker Commercial BLAIR is pleased to present 1855 Pacific Avenue Long Beach, CA for Lease. This retail commercial property consists of approximately 14,463 SF of improvements on approximately 24,000 of land. The previous tenant was Casa Leaders- a furniture, electronics, and appliance store. The showroom is spacious and features new commercial grade wood laminate flooring throughout. There is a 2nd floor mezzanine with a lift for ADA accessibility. The onsite gated parking lot provides up to 21 parking spaces including one ADA compliant space. In the rear of the building is a small paved yard which could be used for additional parking or outdoor space. Due to the size of the property, we believe this property would be best suited for a market/grocery store or a fitness use. The immediate area surrounding your property is retail, residential, and service-oriented type businesses.