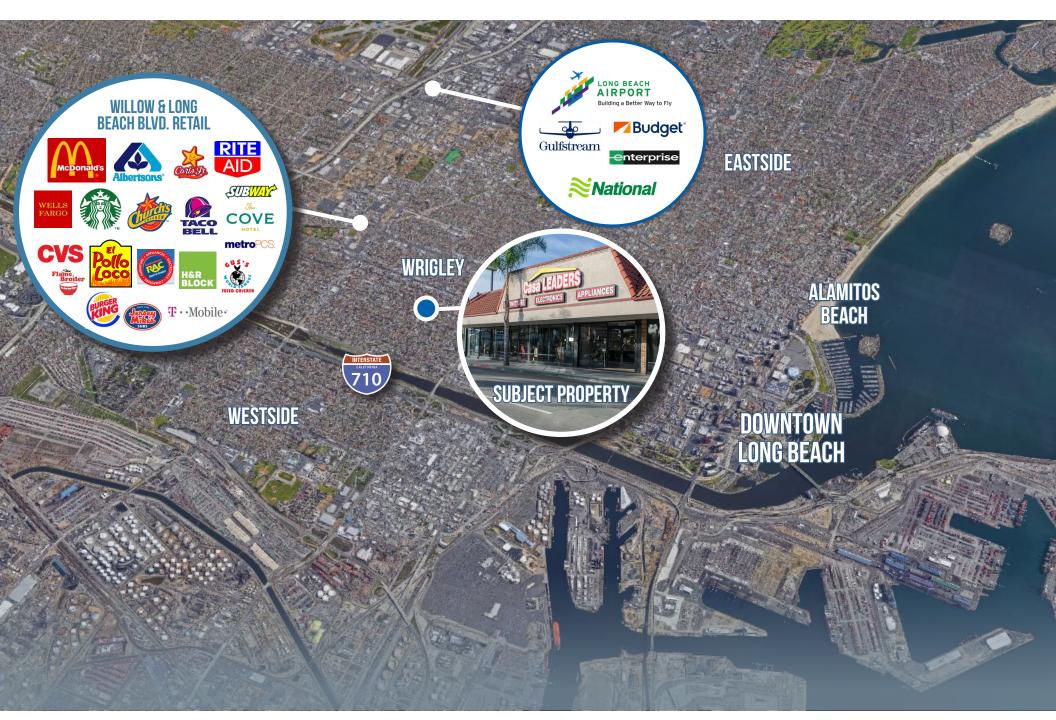

y require buffering to ensure compatibility with adjacent residential neighborhoods. These districts are located on major or minor arterials, located on larger lot sizes and adjoining larger scale residential neighborhood uses or are buffered from smaller scale residential neighborhoods. The CCA district permits retail and service uses for an entire community including convenience and comparison shopping for goods and associated services. Permitted uses would include but are not limited to business office support, basic personal services, professional services including medical uses, etc. Please refer to the city of Long Beach municipal code for additional information.

# 1855 PACIFIC AVENUE









# 1855 PACIFIC AVENUE









# FLOORPLANS - 1ST FLOOR



# **FLOORPLAN - 2ND FLOOR**





**LOCAL RETAIL MAP** 

# 1855 PACIFIC AVENUE

## CONTACT

#### SHEVA HOSSEINZADEH

Principal Sheva@cbcblair.com Cell: (562) 400-5949 DRF# 01922147

#### **VACHEL MCKEEVER**

Associate Vice President VMcKeever@cbcblair.com Cell: (562) 900-2938 BRE# 02074710