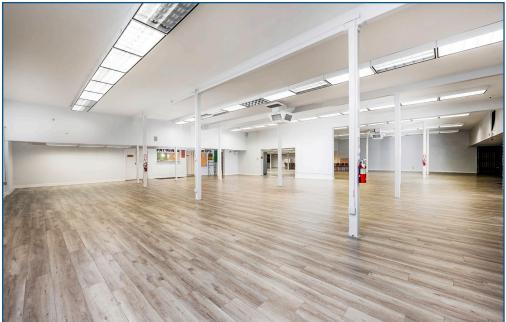

### **PROPERTY DESCRIPTION**

Coldwell Banker Commercial BLAIR is pleased to present 1855 Pacific Avenue Long Beach, CA for Lease. This retail commercial property consists of approximately 14,463 SF of improvements on approximately 24,000 of land. The previous tenant was Casa Leaders- a furniture, electronics, and appliance store. The showroom is spacious and features new commercial grade wood laminate flooring throughout. There is a 2nd floor mezzanine with a lift for ADA accessibility. The onsite gated parking lot provides up to 21 parking spaces including one ADA compliant space. In the rear of the building is a small paved yard which could be used for additional parking or outdoor space. Due to the size of the property, we believe this property would be best suited for a market/grocery store or a fitness use. The immediate area surrounding your property is retail, residential, and service-oriented type businesses.

### **HIGHLIGHTS**

- New commercial grade laminate flooring in showrooms
- High visibility
- Monument and building signage available
- Gated onsite parking lot for 21 cars
- Paved yard for additional parking or outdoor space
- Perfect for a grocery, church, fitness, or school (tenant to verify zoning)