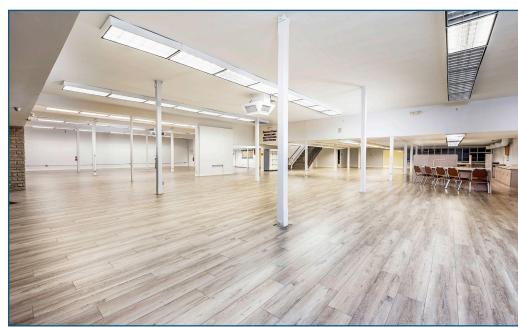

### **HIGHLIGHTS**

- New commercial grade laminate flooring in showrooms
- High visibility
- Monument and building signage available
- Gated onsite parking lot for 21 cars
- Paved yard for additional parking or outdoor space
- Perfect for a grocery, church, fitness, or school (tenant to verify zoning)

### **PROPERTY DESCRIPTION**

Coldwell Banker Commercial BLAIR is pleased to present 1855 Pacific Avenue Long Beach, CA for Lease. This retail commercial property consists of approximately 14,463 SF of improvements on approximately 24,000 of land. The previous tenant was Casa Leaders- a furniture, electronics, and appliance store. The showroom is spacious and features new commercial grade wood laminate flooring throughout. There is a 2nd floor mezzanine with a lift for ADA accessibility. The onsite gated parking lot provides up to 21 parking spaces including one ADA compliant space. In the rear of the building is a small paved yard which could be used for additional parking or outdoor space. Due to the size of the property, we believe this property would be best suited for a market/grocery store or a fitness use. The immediate area surrounding your property is retail, residential, and service-oriented type businesses.

# **FLOORPLAN - 2ND FLOOR**

**LOCAL RETAIL MAP** 