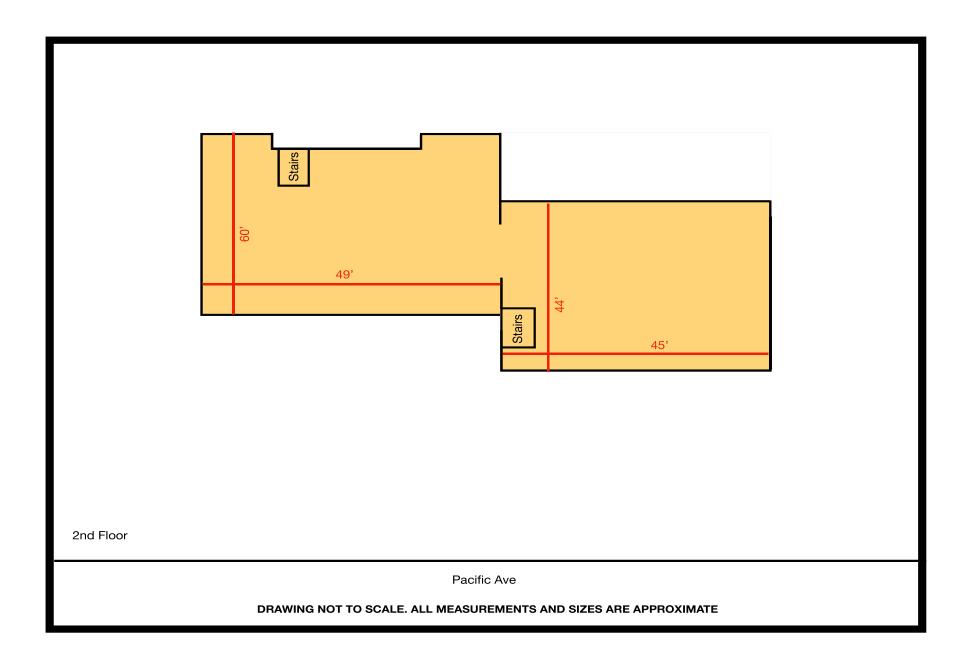

may require buffering to ensure compatibility with adjacent residential neighborhoods. These districts are located on major or minor arterials, located on larger lot sizes and adjoining larger scale residential neighborhood uses or are buffered from smaller scale residential neighborhoods. The CCA district permits retail and service uses for an entire community including convenience and comparison shopping for goods and associated services. Permitted uses would include but are not limited to business office support, basic personal services, professional services including medical uses, etc. Please refer to the city of Long Beach municipal code for additional information.

# 1855 PACIFIC AVENUE









# 1855 PACIFIC AVENUE









# FLOORPLANS - 1ST FLOOR



# **FLOORPLAN - 2ND FLOOR**





**LOCAL RETAIL MAP** 

# 1855 PACIFIC AVENUE

## CONTACT

#### SHEVA HOSSEINZADEH

Principal Sheva@cbcblair.com Cell: (562) 400-5949 DRF# 01922147

#### **VACHEL MCKEEVER**

Associate Vice President VMcKeever@cbcblair.com Cell: (562) 900-2938 BRE# 02074710