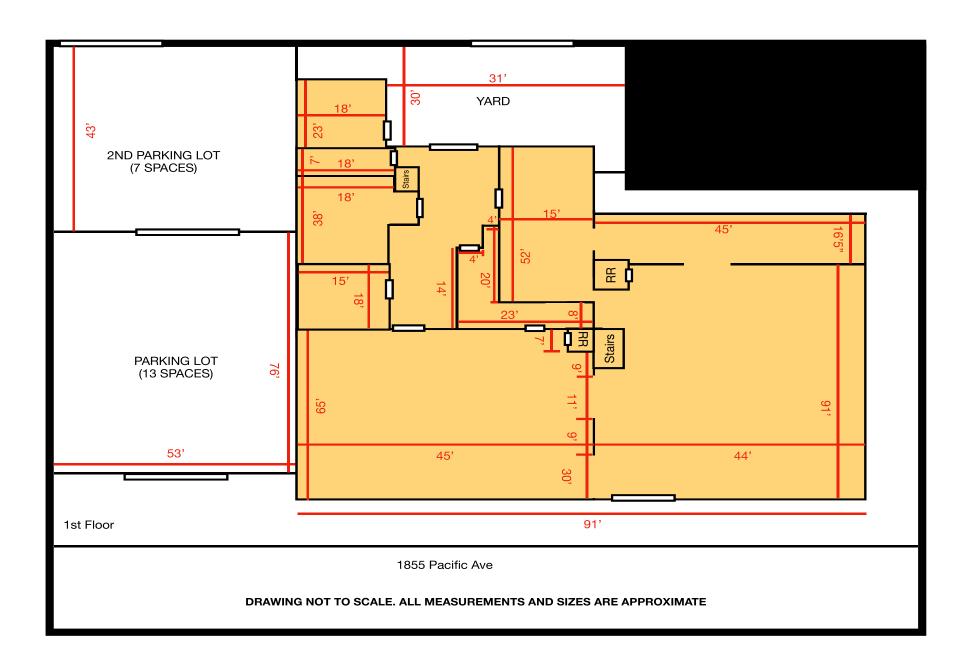

rrive by automobile, and which may require buffering to ensure compatibility with adjacent residential neighborhoods. These districts are located on major or minor arterials, located on larger lot sizes and adjoining larger scale residential neighborhood uses or are buffered from smaller scale residential neighborhoods. The CCA district permits retail and service uses for an entire community including convenience and comparison shopping for goods and associated services. Permitted uses would include but are not limited to business office support, basic personal services, professional services including medical uses, etc. Please refer to the city of Long Beach municipal code for additional information.

# 1855 PACIFIC AVENUE









# 1855 PACIFIC AVENUE









# FLOORPLANS - 1ST FLOOR



# **FLOORPLAN - 2ND FLOOR**





**LOCAL RETAIL MAP** 

# 1855 PACIFIC AVENUE

## CONTACT

#### SHEVA HOSSEINZADEH

Principal Sheva@cbcblair.com Cell: (562) 400-5949 DRF# 01922147

#### **VACHEL MCKEEVER**

Associate Vice President VMcKeever@cbcblair.com Cell: (562) 900-2938 BRE# 02074710