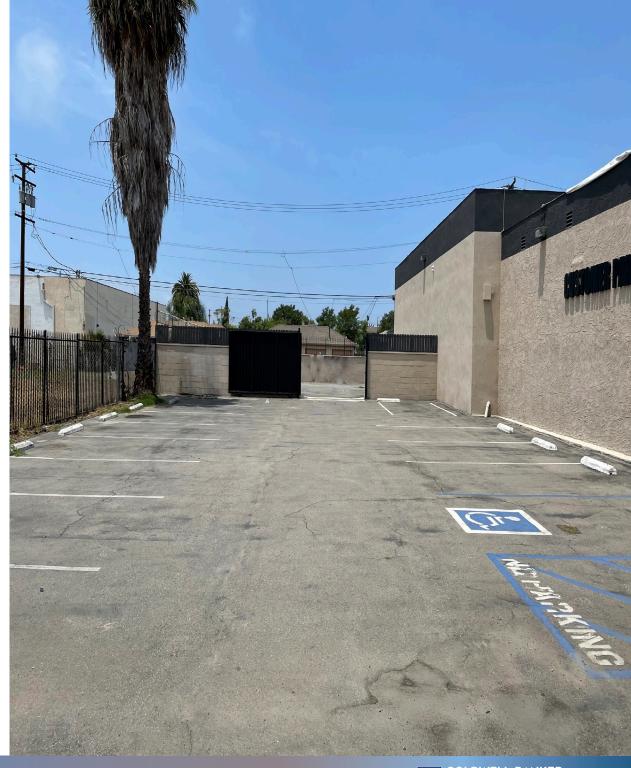

### **HIGHLIGHTS**

- New commercial grade laminate flooring in showrooms
- High visibility
- Monument and building signage available
- Gated onsite parking lot for 21 cars
- Paved yard for additional parking or outdoor space
- Perfect for a grocery, church, fitness, or school (tenant to verify zoning)

### **PROPERTY DESCRIPTION**

Coldwell Banker Commercial BLAIR is pleased to present 1855 Pacific Avenue Long Beach, CA for Lease. This retail commercial property consists of approximately 14,463 SF of improvements on approximately 24,000 of land. The previous tenant was Casa Leaders- a furniture, electronics, and appliance store. The showroom is spacious and features new commercial grade wood laminate flooring throughout. There is a 2nd floor mezzanine with a lift for ADA accessibility. The onsite gated parking lot provides up to 21 parking spaces including one ADA compliant space. In the rear of the building is a small paved yard which could be used for additional parking or outdoor space. Due to the size of the property, we believe this property would be best suited for a market/grocery store or a fitness use. The immediate area surrounding your property is retail, residential, and service-oriented type businesses.