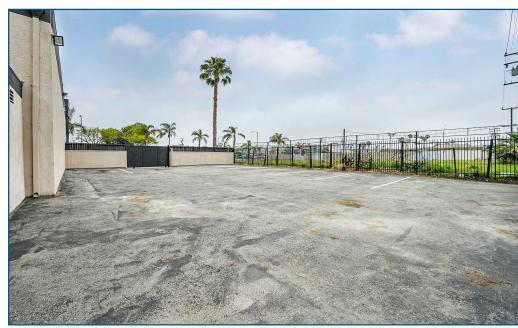

### **HIGHLIGHTS**

- New commercial grade laminate flooring in showrooms
- High visibility
- Monument and building signage available
- Gated onsite parking lot for 21 cars
- Paved yard for additional parking or outdoor space
- Perfect for a grocery, church, fitness, or school (tenant to verify zoning)

### **PROPERTY DESCRIPTION**

Coldwell Banker Commercial BLAIR is pleased to present 1855 Pacific Avenue Long Beach, CA for Lease. This retail commercial property consists of approximately 14,463 SF of improvements on approximately 24,000 of land. The previous tenant was Casa Leaders- a furniture, electronics, and appliance store. The showroom is spacious and features new commercial grade wood laminate flooring throughout. There is a 2nd floor mezzanine with a lift for ADA accessibility. The onsite gated parking lot provides up to 21 parking spaces including one ADA compliant space. In the rear of the building is a small paved yard which could be used for additional parking or outdoor space. Due to the size of the property, we believe this property would be best suited for a market/grocery store or a fitness use. The immediate area surrounding your property is retail, residential, and service-oriented type businesses.