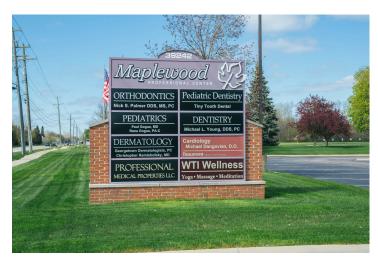

## 4,672 SF OFFICE/MEDICAL CONDO FOR SALE OR LEASE

FRIEDMAN
REALESTATE >>>>

WITHIN MAPLEWOOD PROFESSIONAL CENTER

### 39242 DEQUINDRE ROAD, SUITES 103 & 104

STERLING HEIGHTS. MI 48310

#### PROPERTY HIGHLIGHTS:

- 4,672 Square Foot Office/Medical Condo for Sale or Lease within Maplewood Professional Center
- Suites 103 & 104 available up to 4,672 SF
- Located 2 1/2 miles from Troy Beaumont Hospital
- Individual entrance to suites
- Separately metered utilities
- Abundant parking
- Prominent monument sign on Dequindre Road
- Proximity to restaurants and shops
- Easy access to M-59