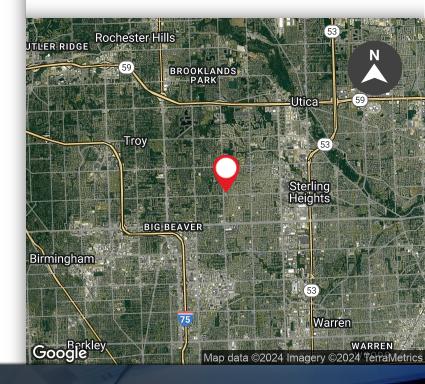

# MAPLEWOOD PROFESSIONAL CENTER | SUITES 103 & 104 LOCATION OVERVIEW

| TRAFFIC COUNTS              |              |  |  |  |
|-----------------------------|--------------|--|--|--|
| INTERSECTION                | CARS PER DAY |  |  |  |
| Dequindre and Winter Dr S   | ±27,773      |  |  |  |
| Dequindre and Fox Hill Dr S | ±24,278      |  |  |  |
| Dequindre and Ashbury Dr S  | ±23,997      |  |  |  |
| 17 Mile and Sturbridge Dr W | ±15,100      |  |  |  |

| DEMOGRAPHICS      |           |          |          |  |
|-------------------|-----------|----------|----------|--|
|                   | 1 MILE    | 3 MILES  | 5 MILES  |  |
| Total Population  | 14,356    | 92,982   | 241,373  |  |
| Total Households  | 4,933     | 34,123   | 99,208   |  |
| Average HH Income | \$102,860 | \$94,104 | \$87,045 |  |