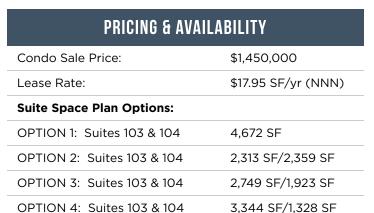

### PROPERTY INFORMATION

| HIGHLIGHTS               |                                  |  |  |
|--------------------------|----------------------------------|--|--|
| Total Building Size:     | 19,830 SF                        |  |  |
| Total Condo SF for Sale: | 4,672 SF                         |  |  |
| Available SF:            | 1,328 - 4,672 SF                 |  |  |
| County:                  | Macomb                           |  |  |
| Cross Streets:           | Dequindre Road &<br>Wattles Road |  |  |

### **OPTION 1: SUITES 103 & 104**

39242 Dequindre Suite 103 Sterling Heights, MI 48310

### **OPTION 2: SUITES 103 & 104**

### **OPTION 3: SUITES 103 & 104**

### **OPTION 4: SUITES 103 & 104**