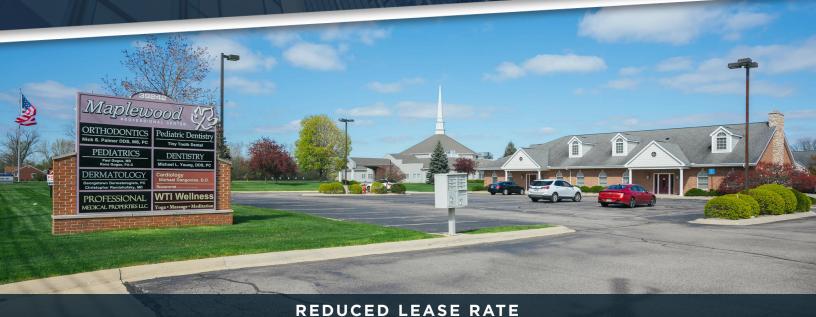

## 4,672 SF OFFICE/MEDICAL CONDO FOR SALE OR LEASE

FRIEDMAN
REALESTATE >>>>

WITHIN MAPLEWOOD PROFESSIONAL CENTER

### 39242 DEQUINDRE ROAD, SUITES 103 & 104

STERLING HEIGHTS. MI 48310

#### PROPERTY HIGHLIGHTS:

- 4,672 Square Foot Office/Medical Condo for Sale or Lease within Maplewood Professional Center
- Suites 103 & 104 available up to 4,672 SF
- Located 2 1/2 miles from Troy Beaumont Hospital
- Individual entrance to suites
- Separately metered utilities
- Abundant parking
- Prominent monument sign on Dequindre Road
- Proximity to restaurants and shops
- Easy access to M-59