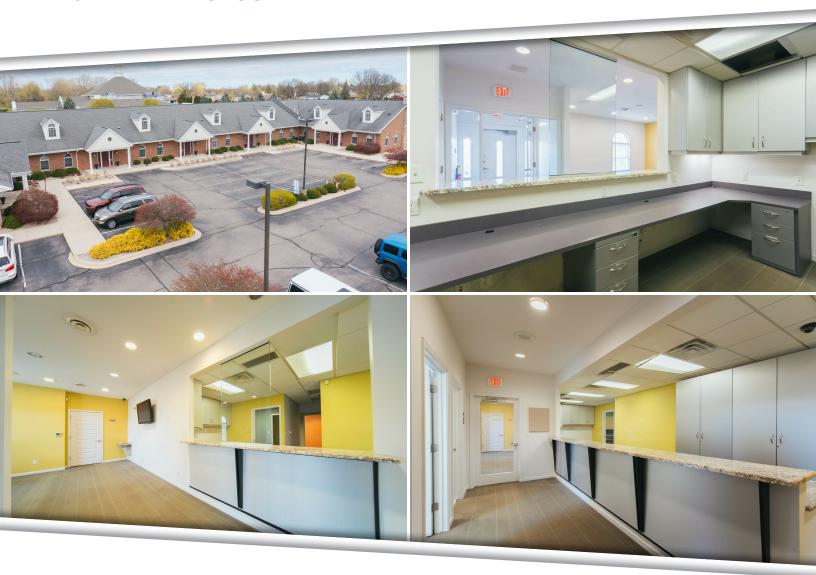

\*Rent is quoted on a triple-net (NNN) basis, excluding taxes, building insurance, and common area maintenance expenses. NNN charges are estimated to be approximately \$6.87 per square foot per year and shall be billed to Tenant on a monthly basis. Rental rate is subject to a \$0.50 per square foot annual increase. Quoted rent is for "as is" space, subject to length of lease, leasehold improvements, etc. Gas and electric are separately metered and are the responsibility of the tenant.







### **OPTION 1: SUITES 103 & 104**

39242 Dequindre Suite 103 Sterling Heights, MI 48310









### **OPTION 2: SUITES 103 & 104**







### **OPTION 3: SUITES 103 & 104**







### **OPTION 4: SUITES 103 & 104**







### MAPLEWOOD PROFESSIONAL CENTER | SUITES 103 & 104

# PROPERTY **PHOTOS**







### MAPLEWOOD PROFESSIONAL CENTER | SUITES 103 & 104

# PROPERTY **PHOTOS**







# MAPLEWOOD PROFESSIONAL CENTER | SUITES 103 & 104 LOCATION OVERVIEW



| TRAFFIC COUNTS              |              |  |  |  |
|-----------------------------|--------------|--|--|--|
| INTERSECTION                | CARS PER DAY |  |  |  |
| Dequindre and Winter Dr S   | ±27,773      |  |  |  |
| Dequindre and Fox Hill Dr S | ±24,278      |  |  |  |
| Dequindre and Ashbury Dr S  | ±23,997      |  |  |  |
| 17 Mile and Sturbridge Dr W | ±15,100      |  |  |  |

| DEMOGRAPHICS      |           |          |          |  |
|-------------------|-----------|----------|----------|--|
|                   | 1 MILE    | 3 MILES  | 5 MILES  |  |
| Total Population  | 14,356    | 92,982   | 241,373  |  |
| Total Ho