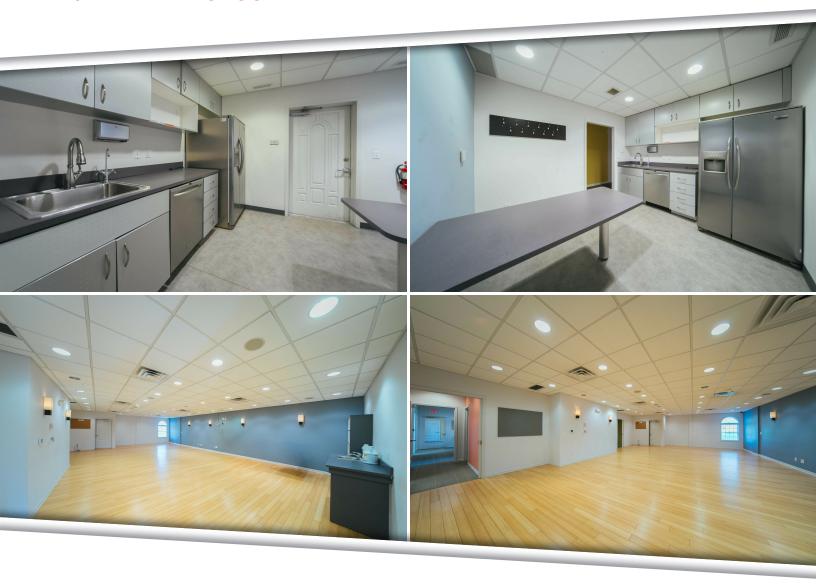

, and common area maintenance expenses. NNN charges are estimated to be approximately \$6.87 per square foot per year and shall be billed to Tenant on a monthly basis. Rental rate is subject to a \$0.50 per square foot annual increase. Quoted rent is for "as is" space, subject to length of lease, leasehold improvements, etc. Gas and electric are separately metered and are the responsibility of the tenant.







### **OPTION 1: SUITES 103 & 104**

39242 Dequindre Suite 103 Sterling Heights, MI 48310









### **OPTION 2: SUITES 103 & 104**







### **OPTION 3: SUITES 103 & 104**







### **OPTION 4: SUITES 103 & 104**







### MAPLEWOOD PROFESSIONAL CENTER | SUITES 103 & 104

# PROPERTY **PHOTOS**







### MAPLEWOOD PROFESSIONAL CENTER | SUITES 103 & 104

# PROPERTY **PHOTOS**







# MAPLEWOOD PROFESSIONAL CENTER | SUITES 103 & 104 LOCATION OVERVIEW



| TRAFFIC COUNTS              |              |  |  |  |
|-----------------------------|--------------|--|--|--|
| INTERSECTION                | CARS PER DAY |  |  |  |
| Dequindre and Winter Dr S   | ±27,773      |  |  |  |
| Dequindre and Fox Hill Dr S | ±24,278      |  |  |  |
| Dequindre and Ashbury Dr S  | ±23,997      |  |  |  |
| 17 Mile and Sturbridge Dr W | ±15,100      |  |  |  |

| DEMOGRAPHICS      |           |          |          |  |
|-------------------|-----------|----------|----------|--|
|                   | 1 MILE    | 3 MILES  | 5 MILES  |  |
| Total Population  | 14,356    | 92,982   | 241,373  |  |
| Total Households  | 4,933     | 34,123   | 99,208   |  |
| Average HH Income | \$102,860 |