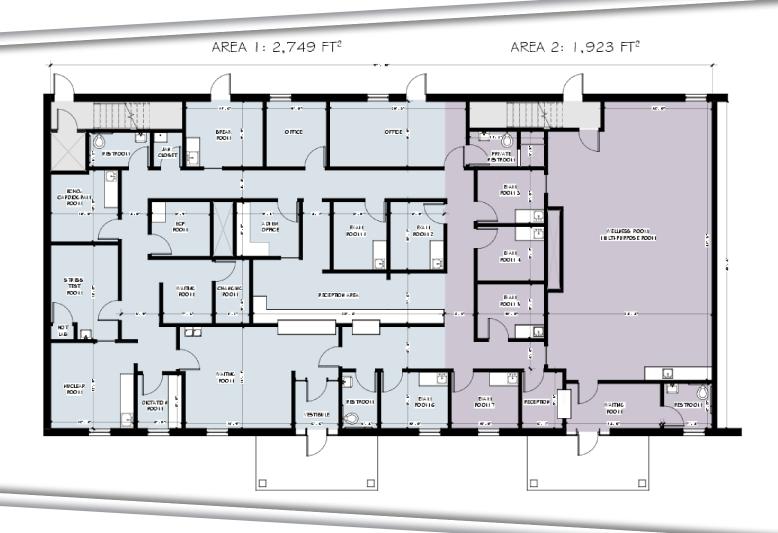

### **OPTION 1: SUITES 103 & 104**

39242 Dequindre Suite 103 Sterling Heights, MI 48310

### PROPERTY INFORMATION

| HIGHLIGHTS               |                                  |  |  |
|--------------------------|----------------------------------|--|--|
| Total Building Size:     | 19,830 SF                        |  |  |
| Total Condo SF for Sale: | 4,672 SF                         |  |  |
| Available SF:            | 1,328 - 4,672 SF                 |  |  |
| County:                  | Macomb                           |  |  |
| Cross Streets:           | Dequindre Road &<br>Wattles Road |  |  |