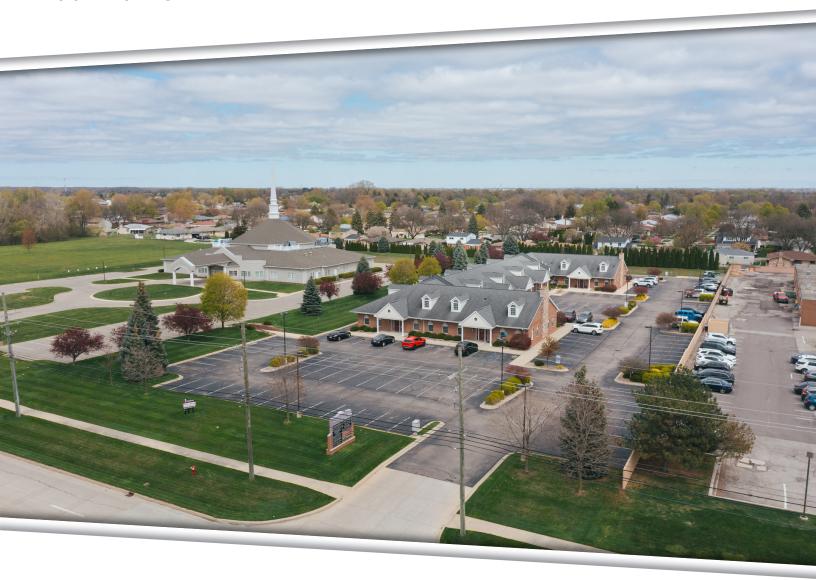

### MAPLEWOOD PROFESSIONAL CENTER | SUITES 103 & 104

### PROPERTY INFORMATION

| HIGHLIGHTS               |                                  |  |  |
|--------------------------|----------------------------------|--|--|
| Total Building Size:     | 19,830 SF                        |  |  |
| Total Condo SF for Sale: | 4,672 SF                         |  |  |
| Available SF:            | 1,328 - 4,672 SF                 |  |  |
| County:                  | Macomb                           |  |  |
| Cross Streets:           | Dequindre Road &<br>Wattles Road |  |  |