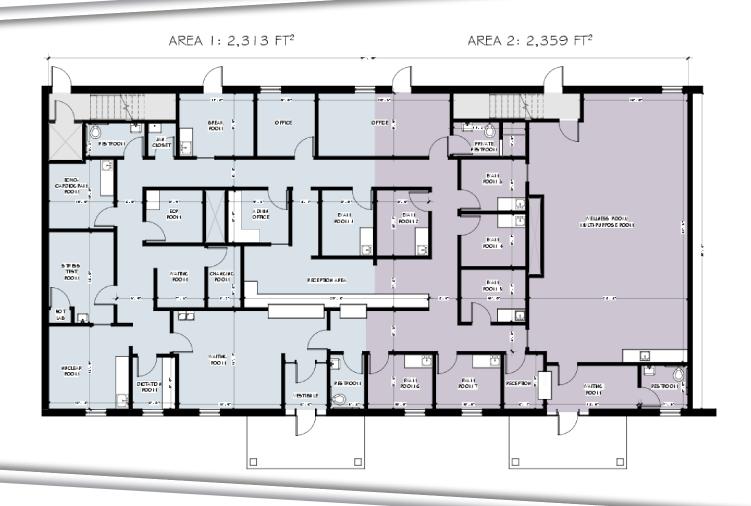

### PROPERTY INFORMATION

| HIGHLIGHTS               |                                  |  |  |
|--------------------------|----------------------------------|--|--|
| Total Building Size:     | 19,830 SF                        |  |  |
| Total Condo SF for Sale: | 4,672 SF                         |  |  |
| Available SF:            | 1,328 - 4,672 SF                 |  |  |
| County:                  | Macomb                           |  |  |
| Cross Streets:           | Dequindre Road &<br>Wattles Road |  |  |

### **OPTION 1: SUITES 103 & 104**

39242 Dequindre Suite 103 Sterling Heights, MI 48310

### **OPTION 2: SUITES 103 & 104**

### **OPTION 3: SUITES 103 & 104**

### **OPTION 4: SUITES 103 & 104**