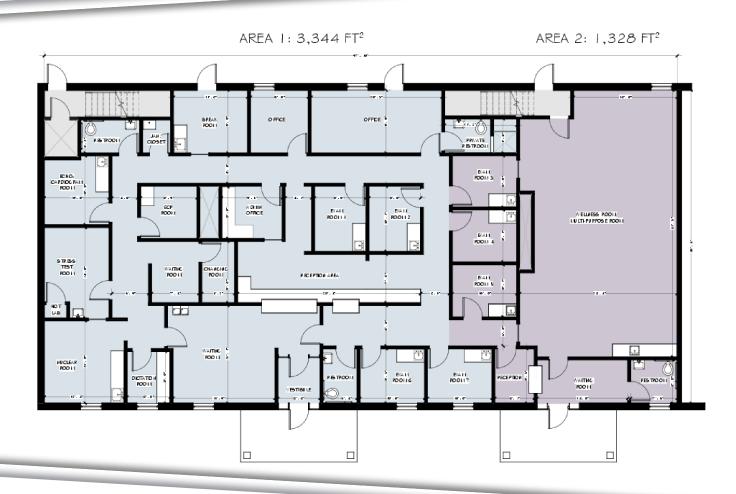

### **OPTION 2: SUITES 103 & 104**

### PROPERTY INFORMATION

| HIGHLIGHTS               |                                  |  |  |
|--------------------------|----------------------------------|--|--|
| Total Building Size:     | 19,830 SF                        |  |  |
| Total Condo SF for Sale: | 4,672 SF                         |  |  |
| Available SF:            | 1,328 - 4,672 SF                 |  |  |
| County:                  | Macomb                           |  |  |
| Cross Streets:           | Dequindre Road &<br>Wattles Road |  |  |