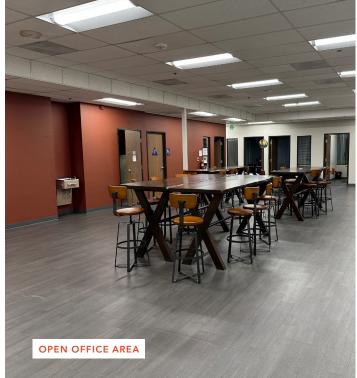

# UNIVERSITY RESEARCH PARK, DAVIS CA Office/R&D/Medical Space

±9,515 RSF

- •Partial building available in addition to larger campus opportunities. Full Office buildout, including reception area, mix of private offices, open area, large conference room, lab area and break rooms.
- R&D/Lab/Medical Conversion Potential.
- Great window lines.
- 1/2 mile to UC Davis core campus