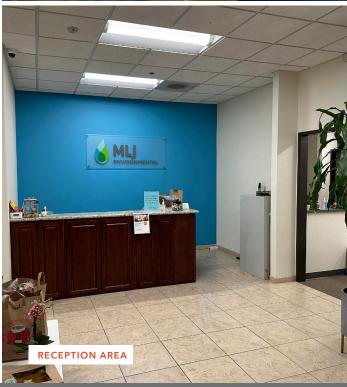

# UNIVERSITY RESEARCH PARK, DAVIS CA Office/R&D/Medical Space

±9,515 RSF

- •Partial building available in addition to larger campus opportunities. Full Office buildout, including reception area, mix of private offices, open area, large conference room, lab area and break rooms.
- R&D/Lab/Medical Conversion Potential.
- Great window lines.
- 1/2 mile to UC Davis core campus