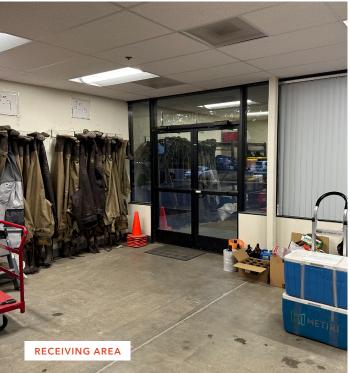

# UNIVERSITY RESEARCH PARK, DAVIS CA Office/R&D/Medical Space

±9,515 RSF

- •Partial building available in addition to larger campus opportunities. Full Office buildout, including reception area, mix of private offices, open area, large conference room, lab area and break rooms.
- R&D/Lab/Medical Conversion Potential.
- Great window lines.
- 1/2 mile to UC Davis core campus