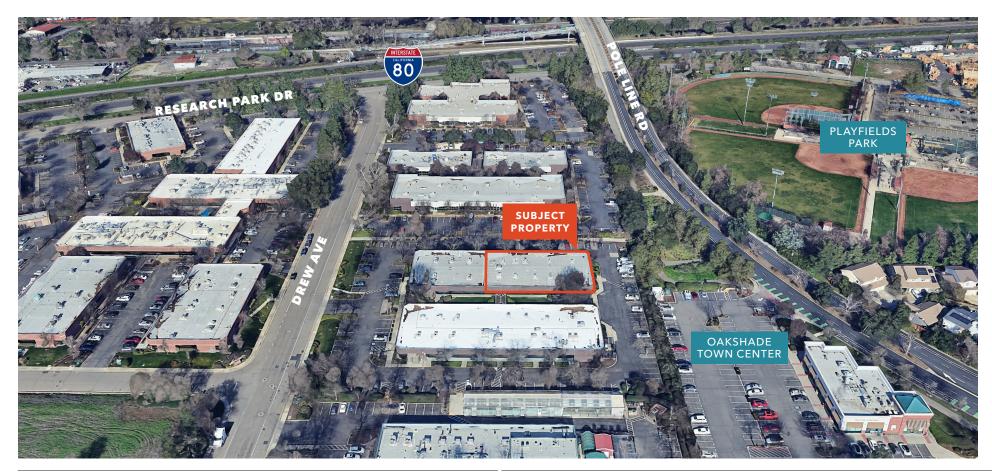

# UNIVERSITY RESEARCH PARK, DAVIS CA Office/R&D/Medical Space

±9,515 RSF

- •Partial building available in addition to larger campus opportunities. Full Office buildout, including reception area, mix of private offices, open area, large conference room, lab area and break rooms.
- R&D/Lab/Medical Conversion Potential.
- Great window lines.
- 1/2 mile to UC Davis core campus

## **1480 DREW AVENUE**