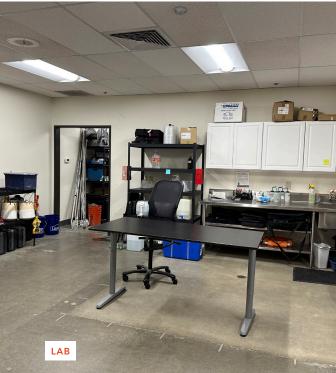

# UNIVERSITY RESEARCH PARK, DAVIS CA Office/R&D/Medical Space

±9,515 RSF

- •Partial building available in addition to larger campus opportunities. Full Office buildout, including reception area, mix of private offices, open area, large conference room, lab area and break rooms.
- R&D/Lab/Medical Conversion Potential.
- Great window lines.
- 1/2 mile to UC Davis core campus