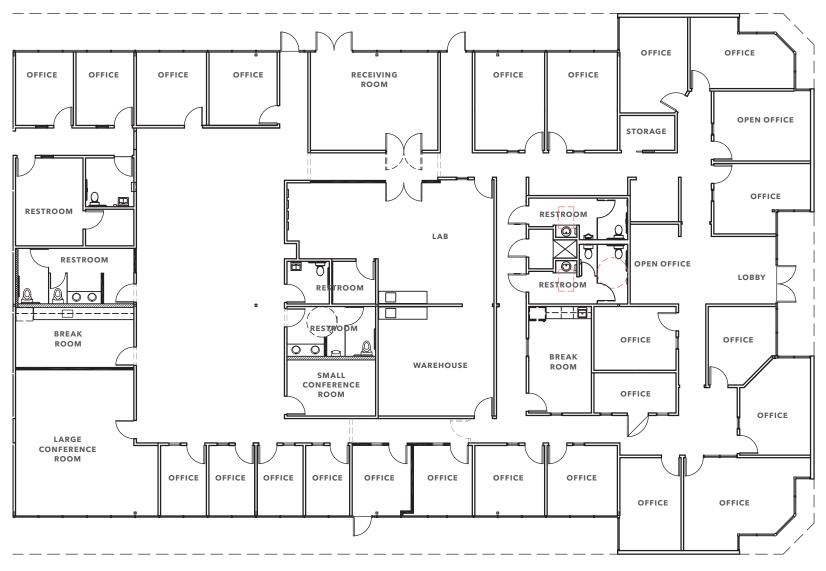

# UNIVERSITY RESEARCH PARK, DAVIS CA Office/R&D/Medical Space

±9,515 RSF

- •Partial building available in addition to larger campus opportunities. Full Office buildout, including reception area, mix of private offices, open area, large conference room, lab area and break rooms.
- R&D/Lab/Medical Conversion Potential.
- Great window lines.
- 1/2 mile to UC Davis core campus

#### **SPECIFICATIONS**

- 600 amps, 120/208V, 3 phase, 4 wire
- 51 tons of existing roof top units of HVAC
- 1.5" cold water main line
- 1.5" sewer main line
- 1.5" gas main line
- Test fits available for full building user. Landlord/Tenant to share 50/50 in costs of developing a test fit