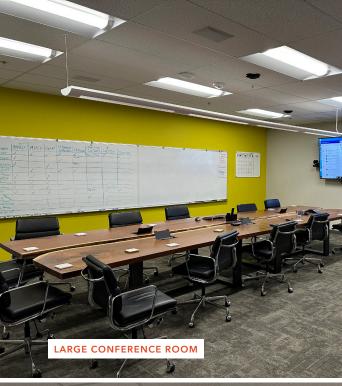

# UNIVERSITY RESEARCH PARK, DAVIS CA Office/R&D/Medical Space

±9,515 RSF

- •Partial building available in addition to larger campus opportunities. Full Office buildout, including reception area, mix of private offices, open area, large conference room, lab area and break rooms.
- R&D/Lab/Medical Conversion Potential.
- Great window lines.
- 1/2 mile to UC Davis core campus