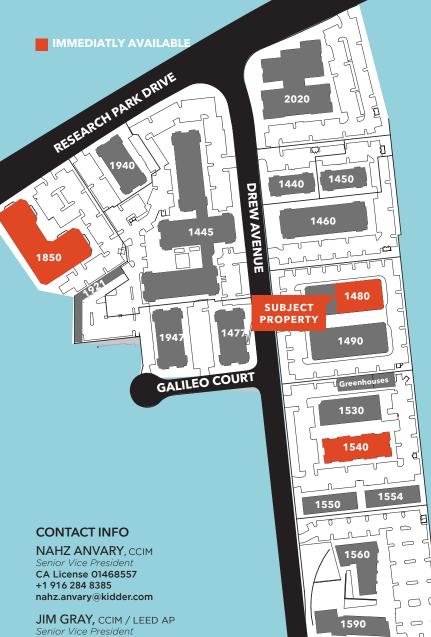

IVERSITY RESEARCH PARK, DAVIS CA Office/R&D/Medical Space



±9,515 RSF

- •Partial building available in addition to larger campus opportunities. Full Office buildout, including reception area, mix of private offices, open area, large conference room, lab area and break rooms.
- R&D/Lab/Medical Conversion Potential.
- Great window lines.
- 1/2 mile to UC Davis core campus

#### \$2.65/SF, NNN

### **IMMEDIATELY AVAILABLE**

#### **SPECIFICATIONS**

- 600 amps, 120/208V, 3 phase, 4 wire
- 51 tons of existing roof top units of HVAC
- 1.5" cold water main line
- 1.5" sewer main line
- 1.5" gas main line
- Test fits available for full building user. Landlord/Tenant to share 50/50 in costs of developing a test fit



NAHZ ANVARY, CCIM | 916 284 8385 | nahz.anvary@kidder.com























CA License 00775072

+1 916 947 5142 jim.gray@kidder.com

km Kidder Mathews

701 Univeristy Ave, SUITE 220 SACRAMENTO, CA 95825

kiddermathews.com



**FULCRUM PROPERTY** 



## **1480 DREW AVENUE**