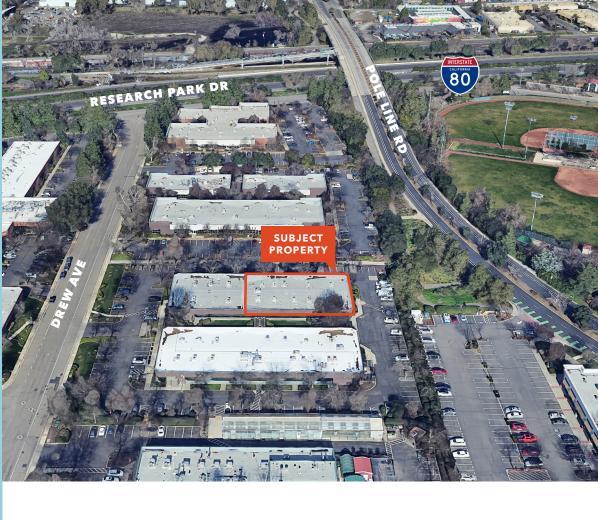

# UNIVERSITY RESEARCH PARK, DAVIS CA Office/R&D/Medical Space

±9,515 RSF

- •Partial building available in addition to larger campus opportunities. Full Office buildout, including reception area, mix of private offices, open area, large conference room, lab area and break rooms.
- R&D/Lab/Medical Conversion Potential.
- Great window lines.
- 1/2 mile to UC Davis core campus

## **1480 DREW AVENUE**