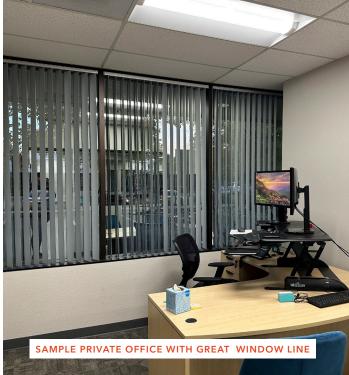

# UNIVERSITY RESEARCH PARK, DAVIS CA Office/R&D/Medical Space

±9,515 RSF

- •Partial building available in addition to larger campus opportunities. Full Office buildout, including reception area, mix of private offices, open area, large conference room, lab area and break rooms.
- R&D/Lab/Medical Conversion Potential.
- Great window lines.
- 1/2 mile to UC Davis core campus