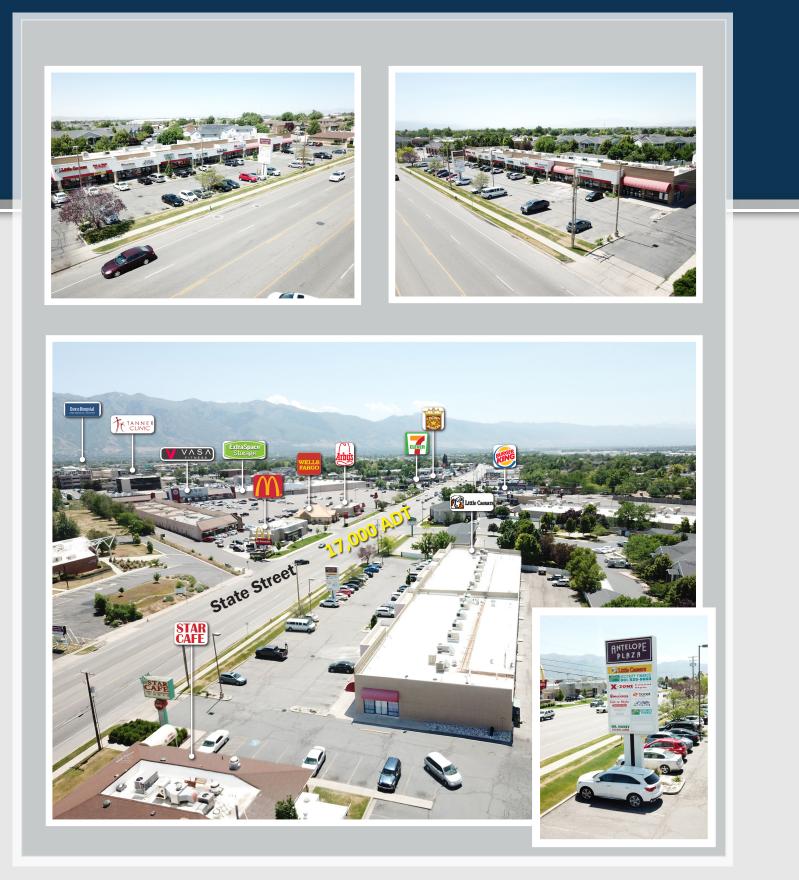

#### ANTELOPE PLAZA 1580 SOUTH STATE STREET, CLEARFIELD, UTAH

#### PROPERTY FEATURES

• \$18 PSF NNN

• 1,200 SF Available

Primary Davis County
Intersection

• Rapidly Redeveloping Trade Area

• 17,000 AADT – State Street