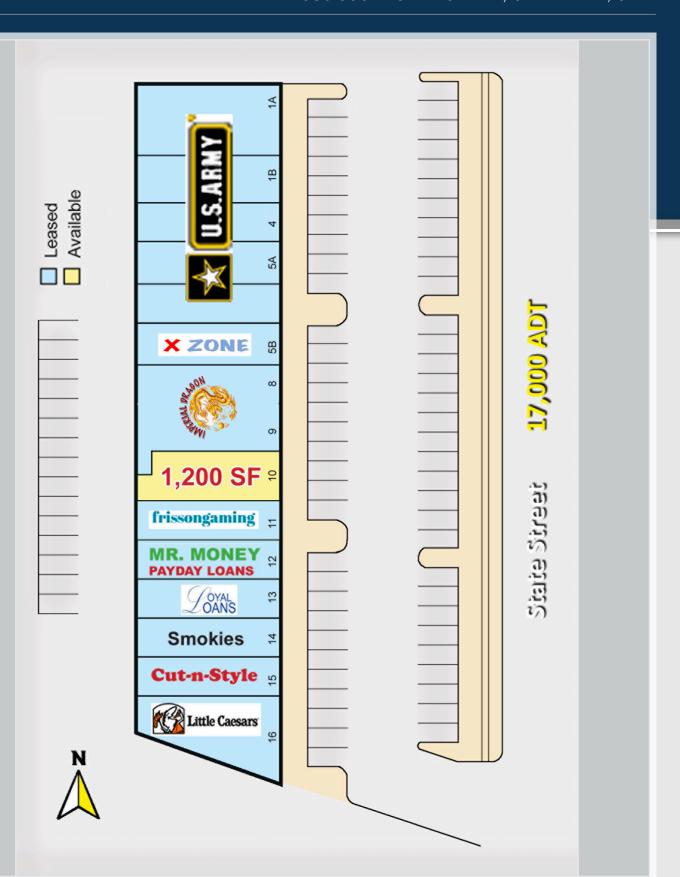

#### PROPERTY FEATURES

• \$18 PSF NNN

• 1,200 SF Available

Primary Davis County
Intersection

• Rapidly Redeveloping Trade Area

• 17,000 AADT – State Street