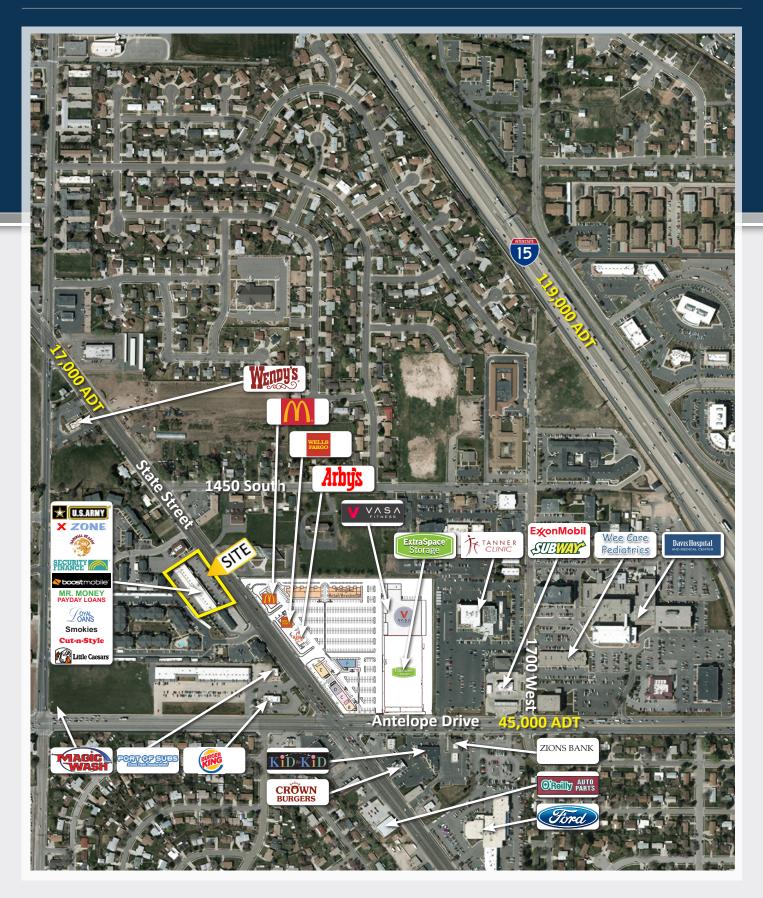

#### ANTELOPE PLAZA 1580 SOUTH STATE STREET, CLEARFIELD, UTAH

#### PROPERTY FEATURES

• \$18 PSF NNN

• 1,200 SF Available

Primary Davis County
Intersection

• Rapidly Redeveloping Trade Area

• 17,000 AADT – State Street