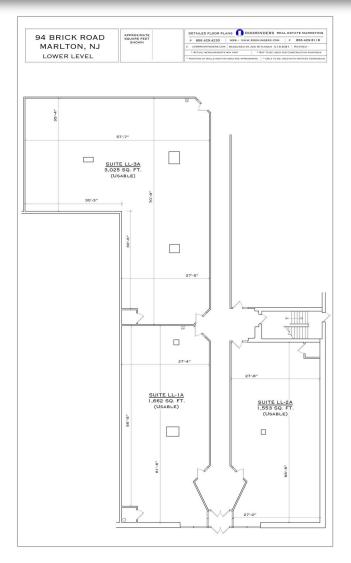

## **AVAILABLE SPACES - LOWER LEVEL**

| SUITE               | SIZE (SF) | LEASE TYPE | LEASE RATE    | DESCRIPTION     |
|---------------------|-----------|------------|---------------|-----------------|
| 1-A - 94 Brick Road | 1,662 SF  | NNN        | \$15.00 SF/yr | 1,662 Usable SF |
| 2-A - 94 Brick Road | 1,553 SF  | NNN        | \$15.00 SF/yr | 1,553 Usable SF |
| 3-A - 94 Brick Road | 3,025 SF  | NNN        | \$15.00 SF/yr | 3,025 Usable SF |