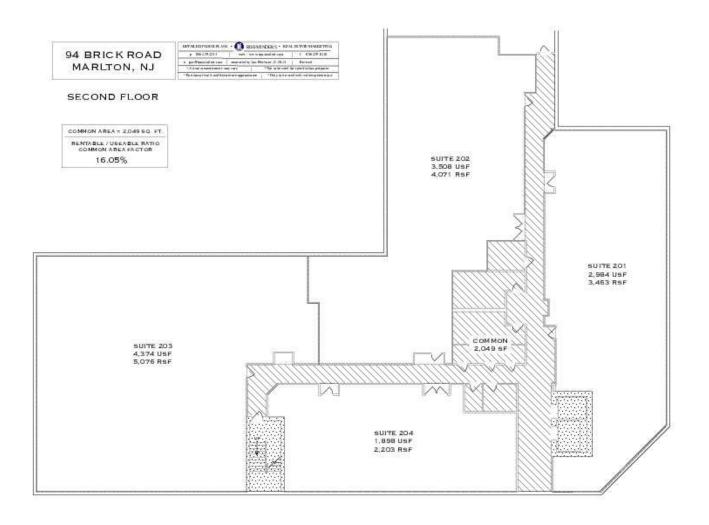

## **AVAILABLE SPACES - SECOND FLOOR**

| SUITE               | SIZE (SF)           | LEASE TYPE | LEASE RATE    | DESCRIPTION                                                                                                         |
|---------------------|---------------------|------------|---------------|---------------------------------------------------------------------------------------------------------------------|
| 201 - 94 Brick Road | d 3,463 - 14,813 SF | NNN        | \$15.00 SF/yr | Usable SF totals 2,984+/- SF. Can be combined with additional space(s) for full floor availability of 14,813+/- SF. |
| 202 - 94 Brick Road | 4,071 - 14,813 SF   | NNN        | \$15.00 SF/yr | Usable SF totals 3,508+/- SF. Can be combined with additional space(s) for full floor availability of 14,813+/- SF. |
| 204 - 94 Brick Road | 2,203 - 14,813 SF   | NNN        | \$15.00 SF/yr | Usable SF totals 1,898+/- SF. Can be combined with additional space(s) for full floor availability of 14,813+/- SF. |