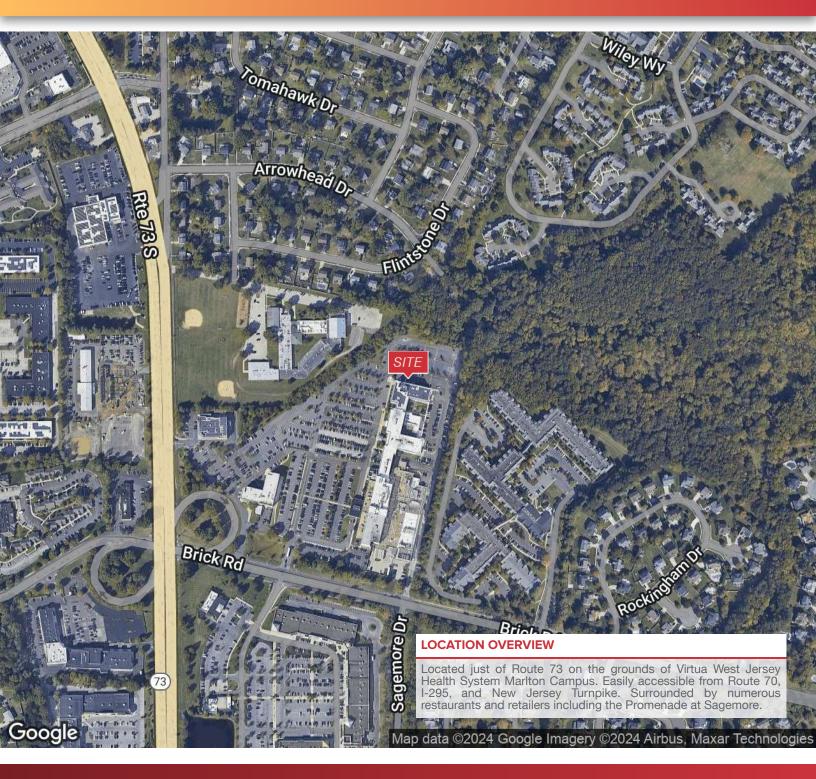

- Located just of Route 73 with easy access to I-295 & NJ Turnpike
- Surrounded by numerous retailers & restaurants including the Promenade at Sagemore

LEASE RATE: \$15.00 SF/YR (NNN)