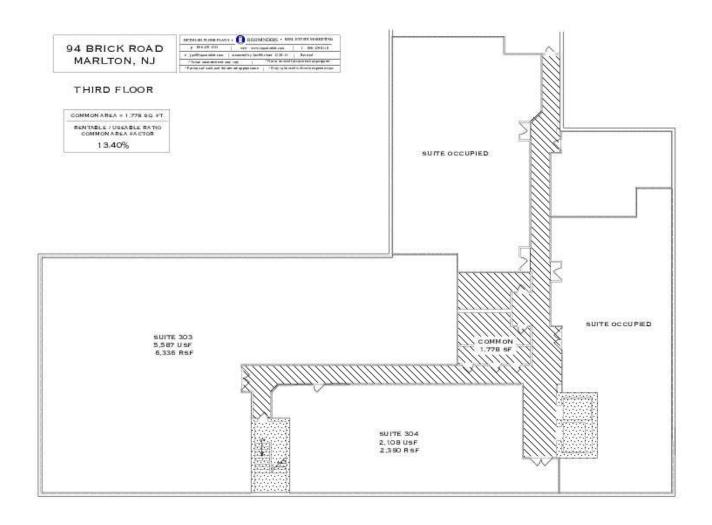

#### **AVAILABLE SPACES - THIRD FLOOR**

| SUITE               | SIZE (SF)        | LEASE TYPE | LEASE RATE    | DESCRIPTION                                                                             |
|---------------------|------------------|------------|---------------|-----------------------------------------------------------------------------------------|
| 303 - 94 Brick Road | 6,336 - 8,726 SF | NNN        | \$15.00 SF/yr | Usable SF totals 5,587+/- SF. Can be combined with additional space(s) for 8,726+/- SF. |
| 304 - 94 Brick Road | 2,390 - 8,726 SF | NNN        | \$15.00 SF/yr | Usable SF totals 2,108+/- SF. Can be combined with additional space(s) for 8,726+/- SF. |