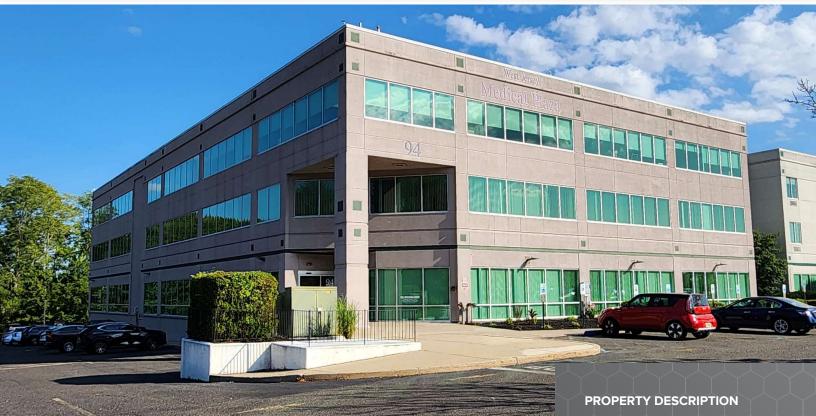

94 Brick Road, Marlton, NJ 08053

FOR LEASEOFFICE/MEDICALUP TO 23,539 SF

Prime office / medical space in South Jersey's sought after 3M market! Suites available to accommodate many configurations and size ranges. Part of Virtua West Jersey Health System Marlton Campus with direct access to hospital and multiplex rehabilitation facility.

- Located just of Route 73 with easy access to I-295 & NJ Turnpike
- Surrounded by numerous retailers & restaurants including the Promenade at Sagemore

LEASE RATE: \$15.00 SF/YR (NNN)