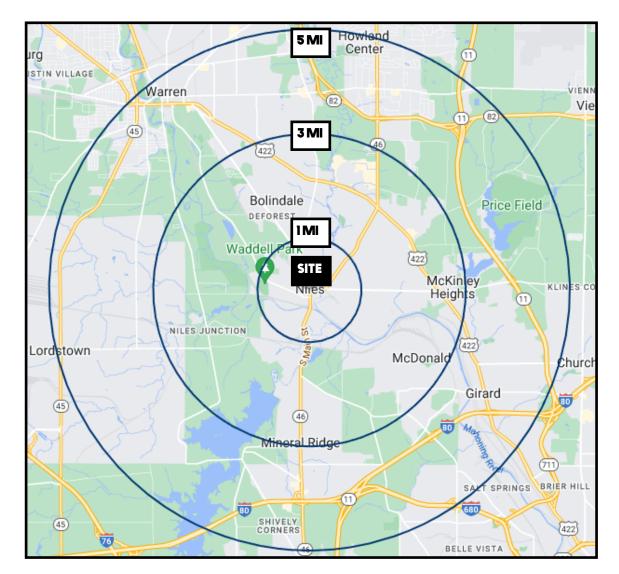

## **SITE INFORMATION**

| DEMOGRAPHICS             | IMI      | 3MI      | 5 MI     |
|--------------------------|----------|----------|----------|
| POPULATION               | 8,424    | 33,721   | 81,729   |
| HOUSEHOLDS               | 3,638    | 15,162   | 35,840   |
| MEDIAN AGE               | 41       | 44       | 43       |
| <b>AVERAGE HH INCOME</b> | \$60,448 | \$61,343 | \$61,090 |