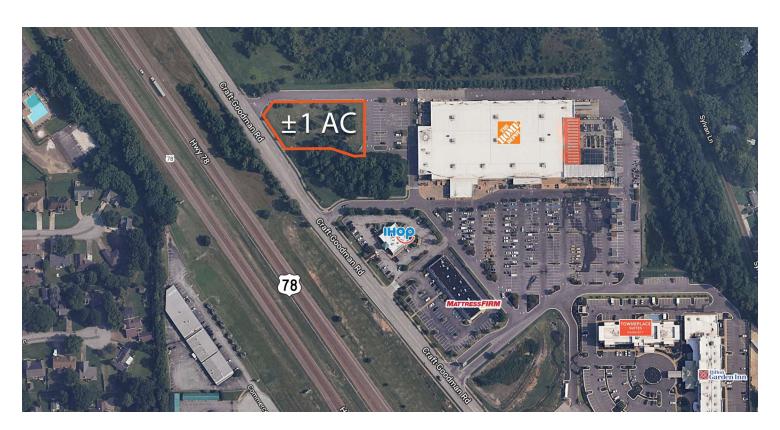

### **PROPERTY HIGHLIGHTS**

- ±1 AC outparcel in Memphis SMSA
- Approximately 43,796 SF
- Also known as Lot 11 of the Crossings at Olive Branch, Phase II
- Nearby retailers/restaurants include: The Home Depot, IHOP, Mattress Firm, Hilton Garden Inn, Walmart, Kroger, Chili's, O'Charley's, Krystal, Wendy's, Buffalo Wild Wings, Townplace Suites Marriott, Chick-fil-A, Dollar Tree, Freddy's Frozen Custard & Steakburgers, and more