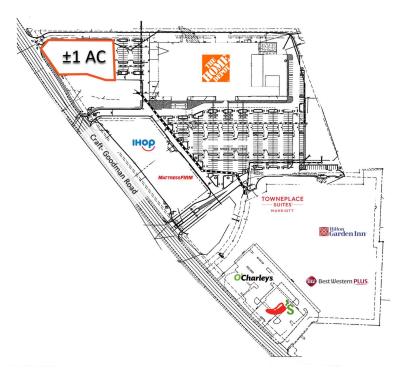

### **PROPERTY HIGHLIGHTS**

- ±1 AC outparcel in Memphis SMSA
- Approximately 43,796 SF
- Also known as Lot 11 of the Crossings at Olive Branch, Phase II
- Nearby retailers/restaurants include: The Home Depot, IHOP, Mattress Firm, Hilton Garden Inn, Walmart, Kroger, Chili's, O'Charley's, Krystal, Wendy's, Buffalo Wild Wings, Townplace Suites Marriott, Chick-fil-A, Dollar Tree, Freddy's Frozen Custard & Steakburgers, and more