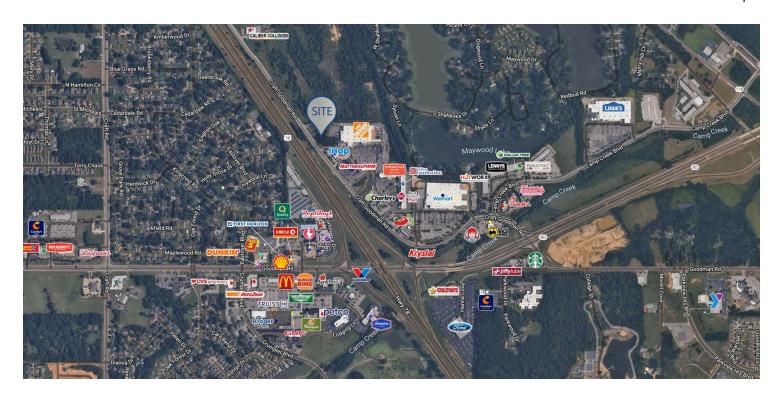

### **PROPERTY HIGHLIGHTS**

- ±1 AC outparcel in Memphis SMSA
- Approximately 43,796 SF
- Also known as Lot 11 of the Crossings at Olive Branch, Phase II
- Nearby retailers/restaurants include: The Home Depot, IHOP, Mattress Firm, Hilton Garden Inn, Walmart, Kroger, Chili's, O'Charley's, Krystal, Wendy's, Buffalo Wild Wings, Townplace Suites Marriott, Chick-fil-A, Dollar Tree, Freddy's Frozen Custard & Steakburgers, and more

# **Location Maps**

KEITH VALENTINE

678.718.1882 KValentine@retail-pa.com **CHARLIE OATES** 901.763.2050

co@oatescommercial.com

Retail Property Advisors // 678.718.1880 // 2100 RiverEdge Pkwy. // Suite 1050, Atlanta, GA 30328 // Retail-PA.com
ATLANTA // TAMPA // PASADENA, CA // AUBURN // SARASOTA // BALTIMORE