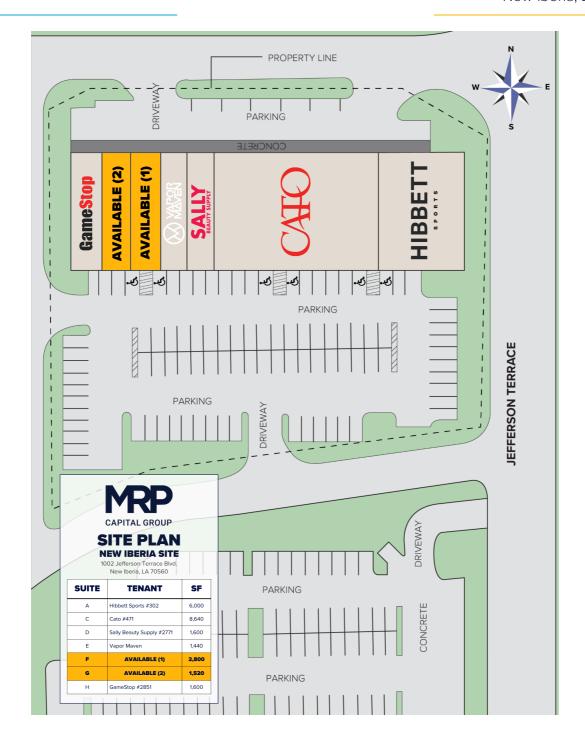

**GLA** 23,600 SF

**Space Available** 4,320 SF

**True Trade Area Population** 52,615

Traffic Count 12,500