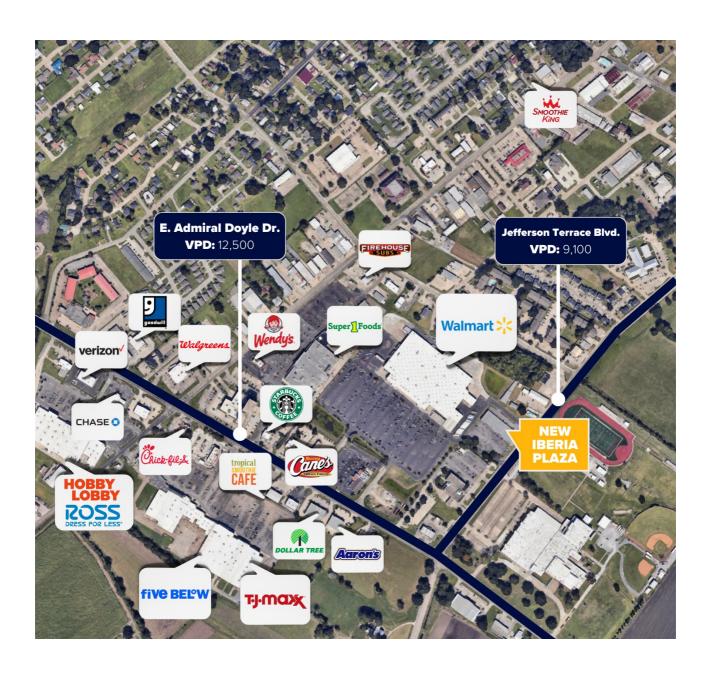

## Market Highlights

- Walmart Shadow Center with 3M annual visits
- Located in the only highly-dense retail hub in New Iberia
- Anchor tenants: Cato & Hibbett Sports
- Nearby national retailers include Starbucks, Walgreens, Chick-fil-A,
  Dollar Tree, and Smoothie King

With Walmart anchoring this retail center, the area attracts significant traffic and visibility. Located along E Admiral Doyle Dr, this Walmart draws in a staggering 3M annual visits, with shoppers coming from the surrounding rural areas for their daily needs, making it the perfect location for retail, healthcare, or a restaurant.