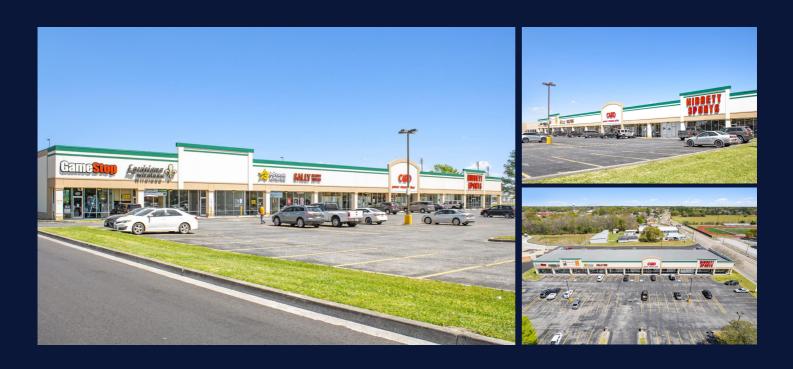

## Market Highlights

- Walmart Shadow Center with 3M annual visits
- Located in the only highly-dense retail hub in New Iberia
- Anchor tenants: Cato & Hibbett Sports
- Nearby national retailers include Starbucks, Walgreens, Chick-fil-A,
  Dollar Tree, and Smoothie King

With Walmart anchoring this retail center, the area attracts significant traffic and visibility. Located along E Admiral Doyle Dr, this Walmart draws in a staggering 3M annual visits, with shoppers coming from the surrounding rural areas for their daily needs, making it the perfect location for retail, healthcare, or a restaurant.