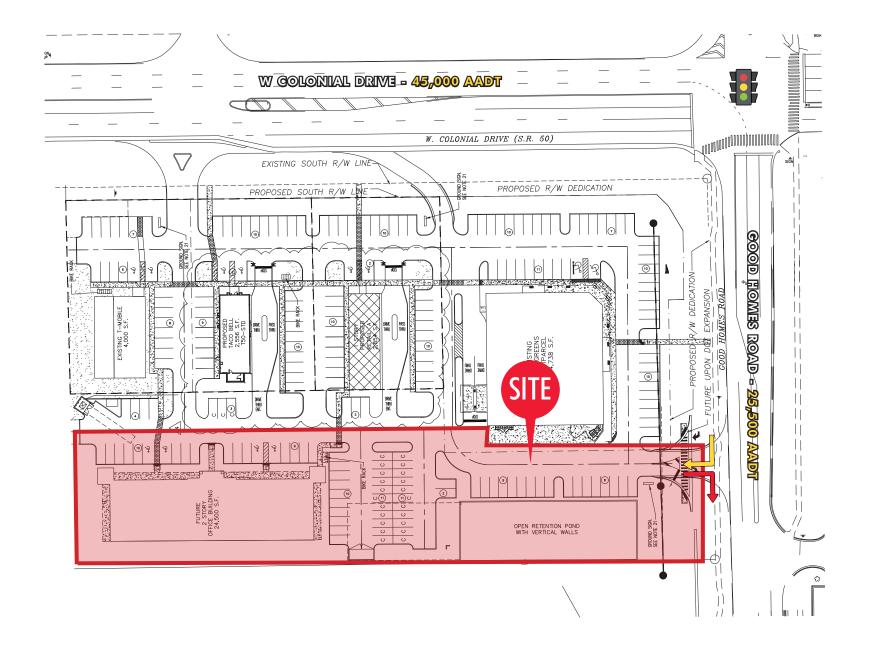

| 87,088                                        |
| \$67,527            | \$81,022                 | \$79,283                                      |
|                     |                          |                                               |
| 5 Minutes           | 10 Minutes               | 15 Minutes                                    |
| 5 Minutes<br>32,962 | 10 Minutes               | 15 Minutes<br>332,702                         |
|                     |                          |                                               |
| 32,962              | 146,988                  | 332,702                                       |
|                     | 11,458<br>4,196<br>4,164 | 11,458 99,323<br>4,196 34,482<br>4,164 29,219 |



8880 W COLONIAL DRIVE | EXECUTIVE SUMMARY







## 8880 W COLONIAL DRIVE | SITE PLAN





# 8880 W COLONIAL DRIVE | **ELEVATIONS**





8880 W COLONIAL DRIVE | MARKET AERIAL





### **CONTACT AGENTS**

VANESA RODRIGUEZ SENIOR DIRECTOR vanesarodriguez@katzretail.com (407) 205-1055



## **KATZ & ASSOCIATES**

RETAIL REAL ESTATE ADVISORS

katzretail.com

The information herein was obtained from third parties and has not been independently verified by Katz & Associates. Any and all interested parties should have their choice of experts inspect the property and verify all information. Katz & Associates makes no warranties or guarantees as to the information given to any prospective buyer or tenant. REV: 01.03.23