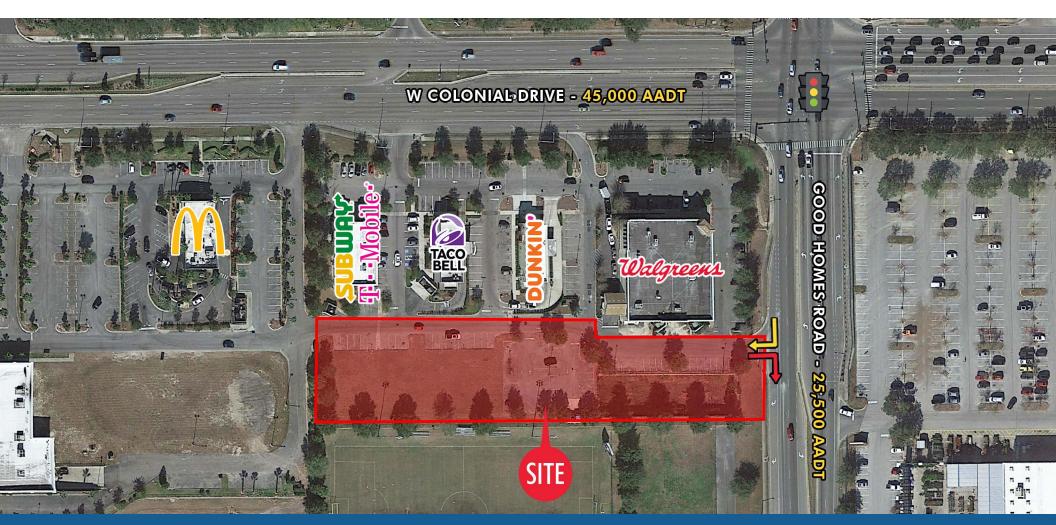

#### **HIGHLIGHTS**

- Located on SWC of West Colonial Drive and Good Homes Road
- Proposed 12,500 SF of retail space
- Other tenants in the market include LOWES BEALLS sam's club. 

  Walmart > Publix Walgreens SUBWRY DUNKIN' T. Mobile.
- Over 70,0000 cars at this intersection daily
- Incredibly dense market, strong daytime and nighttime traffic
- Access from both West Colonial Drive and Good Homes Road available
- Just ½ mile from Hwy 408 on-ramp

8880 W COLONIAL DRIVE | EXECUTIVE SUMMARY