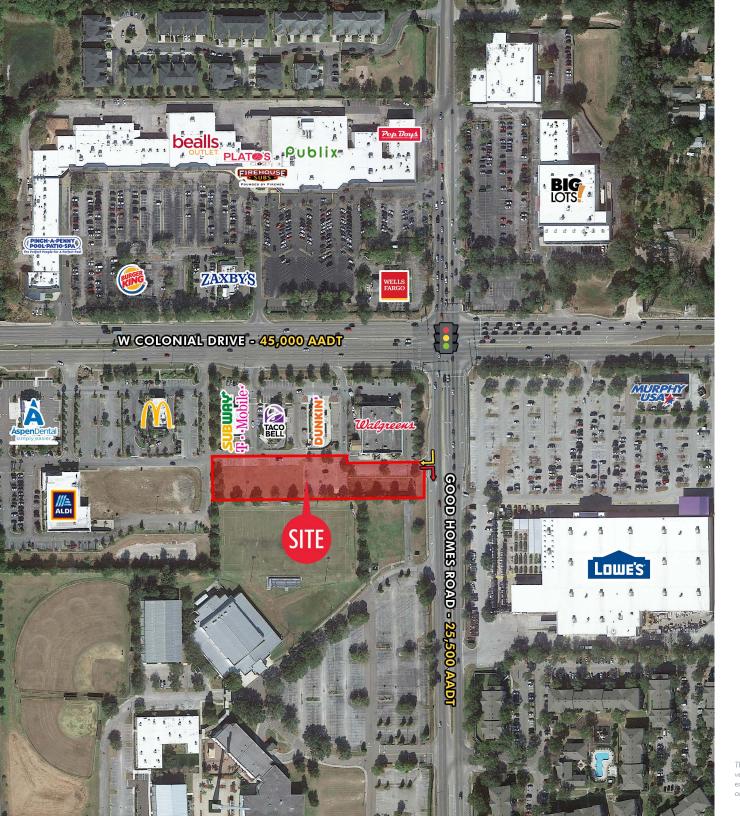

#### **HIGHLIGHTS**

- Located on SWC of West Colonial Drive and Good Homes Road
- Proposed 12,500 SF of retail space
- Other tenants in the market include LOWES BEALLS sam's club. 

  Walmart > Publix Walgreens SUBWRY DUNKIN' T. Mobile.
- Over 70,0000 cars at this intersection daily
- Incredibly dense market, strong daytime and nighttime traffic
- Access from both West Colonial Drive and Good Homes Road available
- Just ½ mile from Hwy 408 on-ramp

## 8880 W COLONIAL DRIVE | SITE PLAN