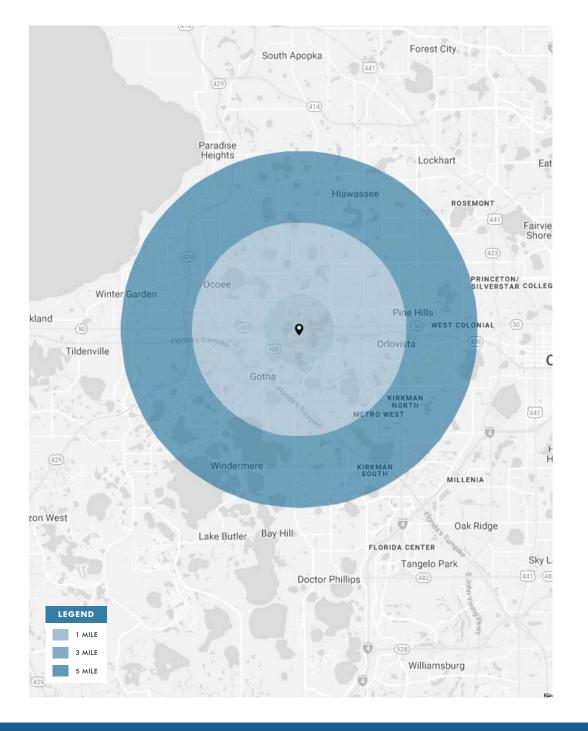

#### **DEMOGRAPHICS**

| 1 Mile              | 3 Miles                  | 5 Miles                                       |
|---------------------|--------------------------|-----------------------------------------------|
| 11,458              | 99,323                   | 256,246                                       |
| 4,196               | 34,482                   | 89,549                                        |
| 4,164               | 29,219                   | 87,088                                        |
| \$67,527            | \$81,022                 | \$79,283                                      |
|                     |                          |                                               |
| 5 Minutes           | 10 Minutes               | 15 Minutes                                    |
| 5 Minutes<br>32,962 | 10 Minutes               | 15 Minutes<br>332,702                         |
|                     |                          |                                               |
| 32,962              | 146,988                  | 332,702                                       |
|                     | 11,458<br>4,196<br>4,164 | 11,458 99,323<br>4,196 34,482<br>4,164 29,219 |