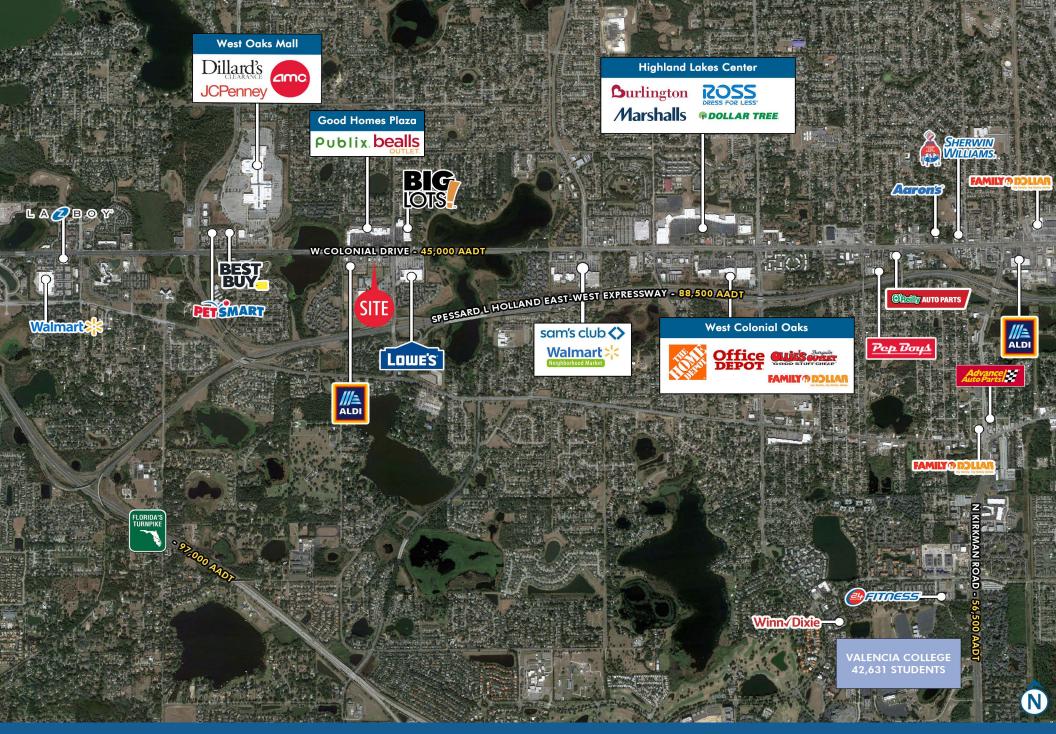

#### **HIGHLIGHTS**

- Located on SWC of West Colonial Drive and Good Homes Road
- Proposed 12,500 SF of retail space
- Other tenants in the market include LOWES BEALLS sam's club. 

  Walmart > Publix Walgreens SUBWRY DUNKIN' T. Mobile.
- Over 70,0000 cars at this intersection daily
- Incredibly dense market, strong daytime and nighttime traffic
- Access from both West Colonial Drive and Good Homes Road available
- Just ½ mile from Hwy 408 on-ramp

# 8880 W COLONIAL DRIVE | **ELEVATIONS**

8880 W COLONIAL DRIVE | MARKET AERIAL