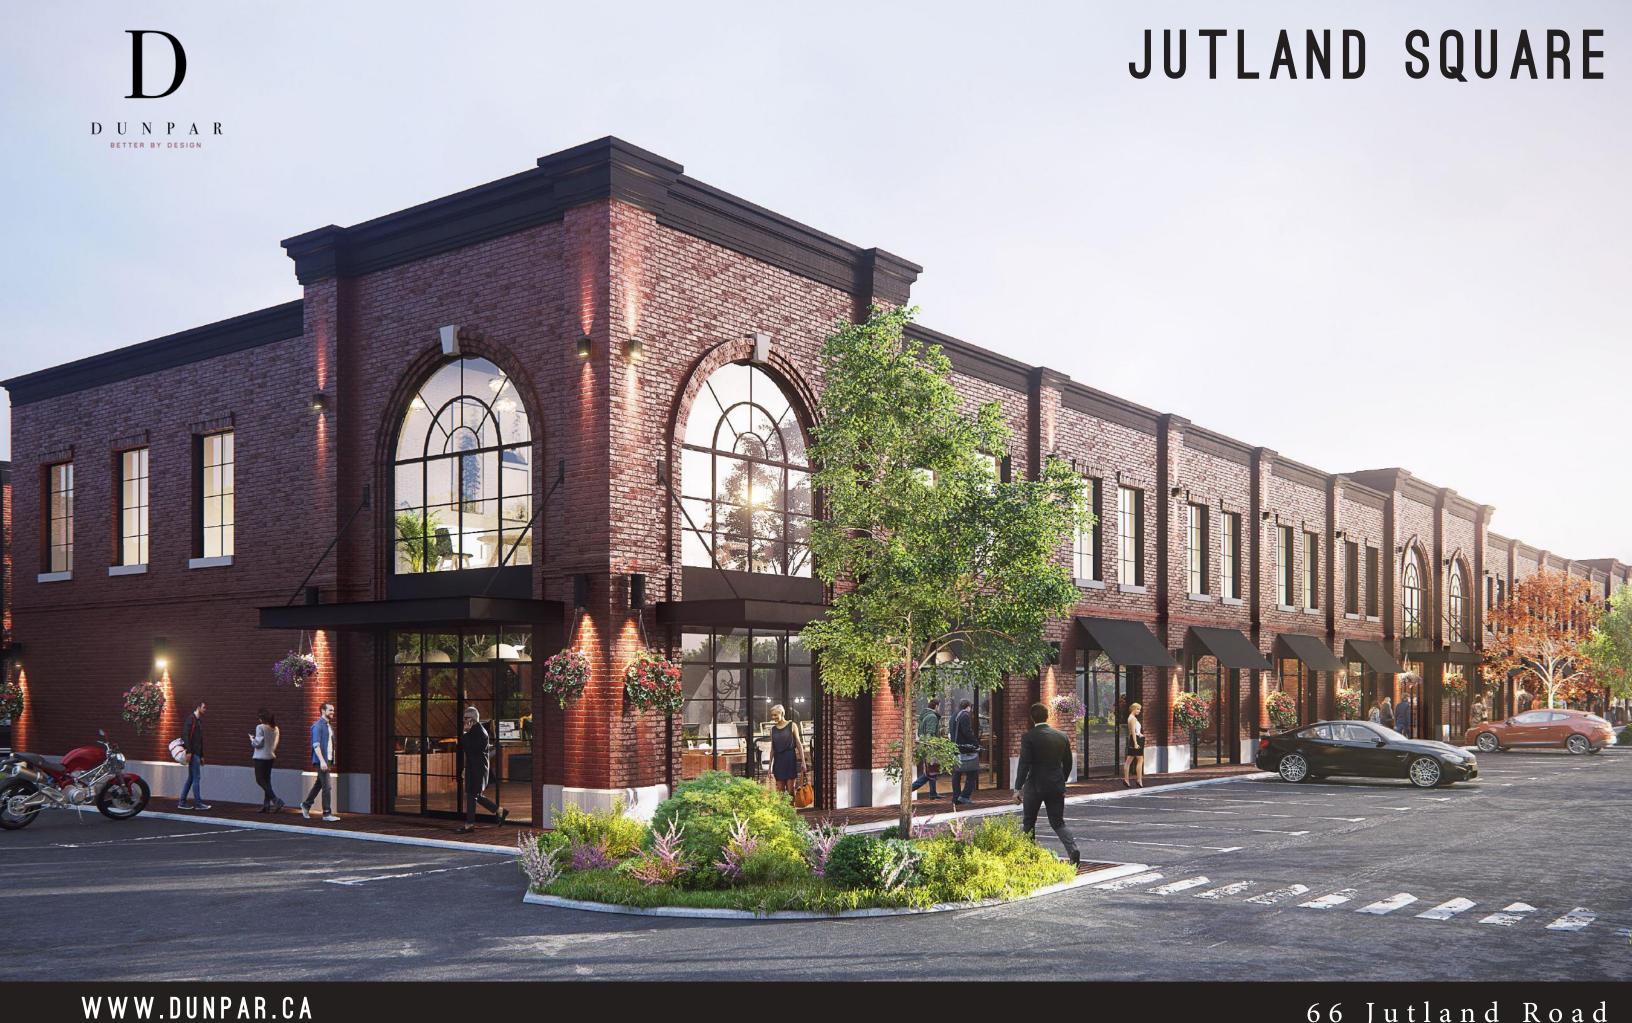

# WELCOME TO JUTLAND SQUARE

# BREAD & BUTTER AKESTAL Illustration is an artist concept E. & O.E.

Now you can own your exclusive unit in Jutland Square which offers flexible, sustainably designed twostorey premium units.

Inside, the units feature 12' high ceilings on each level (standard) with open, spacious and flexible light filled plans while the exterior is clad in character rich brick, large high quality windows, concrete and stone.

### HIGH QUALITY DESIGN

- Own your own unit in Etobicoke's Premier Business Center
- Ideal location; Close to highways, hospitals and public transit
- Dedicated parking included in purchase price
- Additional parking available
- 12' ceilings (on each level)