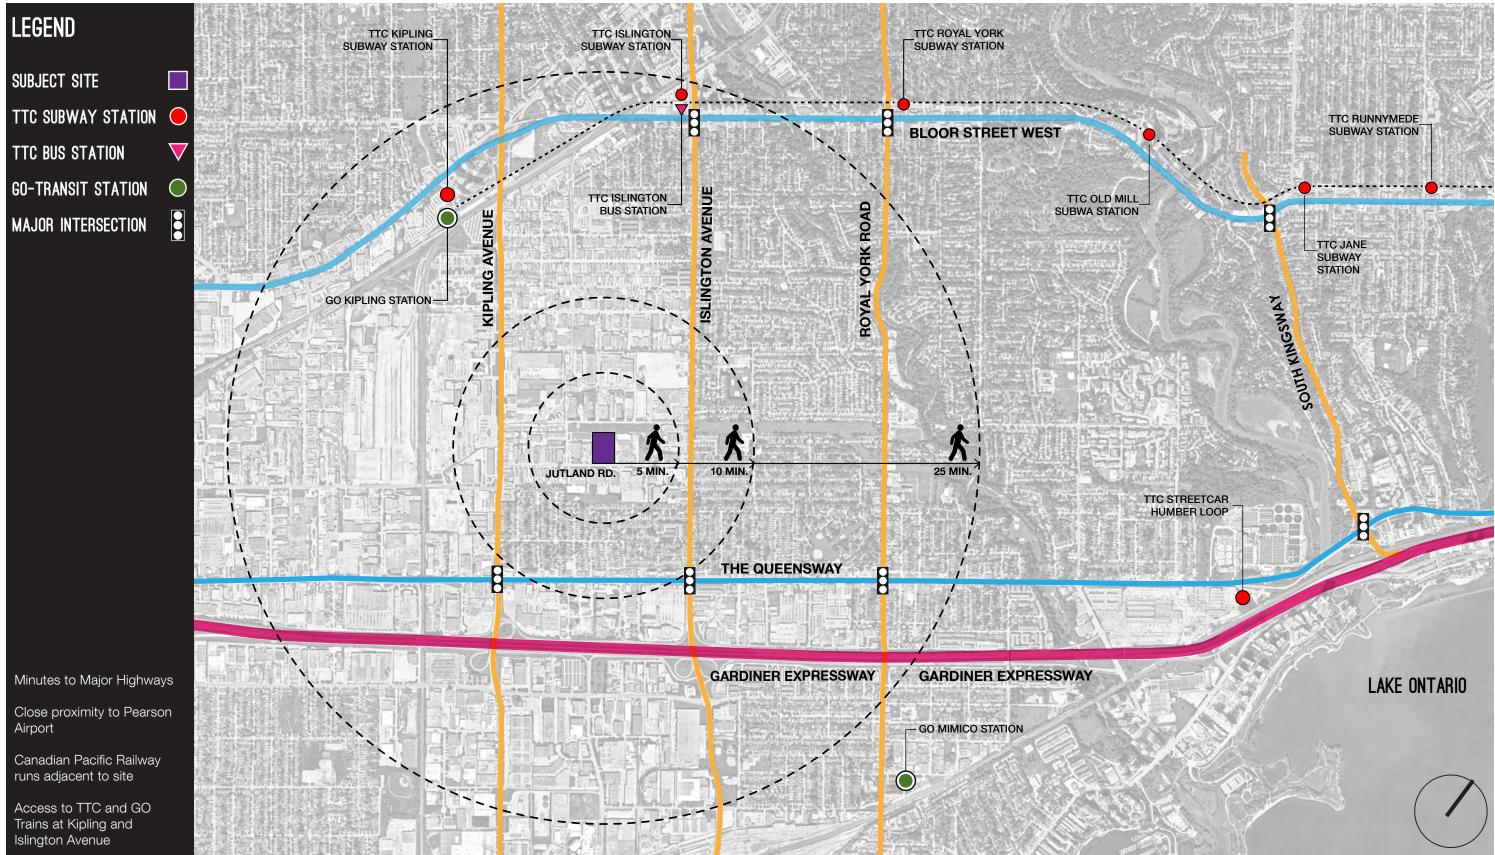

EMIER BUILDER OF THOUGHTFULLY DESIGNED AND ARCHITECTURALLY UNIQUE HOMES AND COMMUNITIES ACROSS THE GREATER TORONTO AREA. NOW, THE AWARD-WINNING HOME BUILDER IS TAKING THE SAME TRUSTED EXPERTISE IT IS KNOWN FOR IN THE LUXURY RESIDENTIAL MARKET AND APPLYING IT TO THE PREMIUM BUSINESS SEGMENT.

DUNPAR HAS A LONG HISTORY OF REVITALIZING COMMERCIAL AND INDUSTRIAL SITES THROUGHOUT THE GREATER TORONTO AREA. SINCE 1981, THE EXPERIENCED BUILDER HAS SUCCESSFULLY TRANSFORMED UNDER UTILIZED-YET-WELL LOCATED PROPERTIES INTO UPSCALE RESIDENTIAL COMMUNITIES. CONSTANTLY IDENTIFYING NEW OPPORTUNITIES FOR GROWTH, DUNPAR HAS ACQUIRED A NUMBER OF KEY COMMERCIAL SPACES LOCATED IN HIGHLY DESIRABLE AREAS IN TORONTO AND THE GTA. Illustration is an artist concept E. & O.E.



# CONTEXT SITE

# THE **DISTRICT**





# THE COMMUTE

# REDEFINING THE WORKPLACE



BOUTIQUE ENVIRONMENTS



BESPOKE • EAT CREATE WORK • ٠

# BREAD & BUTTER AKESTAL Illustration is an artist concept E. & O.E.

Now you can own your exclusive unit in Jutland Square which offers flexible, sustainably designed twostorey premium units.

Inside, the units feature 12' high ceilings on each level (standard) with open, spacious and flexible light filled plans while the exterior is clad in character rich brick, large high quality windows, concrete and stone.

### HIGH QUALITY DESIGN

- Own your own unit in Etobicoke's Premier Business Center
- Ideal location; Close to highways, hospitals and public transit
- Dedicated parking included in purchase price
- Additional parking available
- 12' ceilings (on each level)

# WELCOME TO JUTLAND