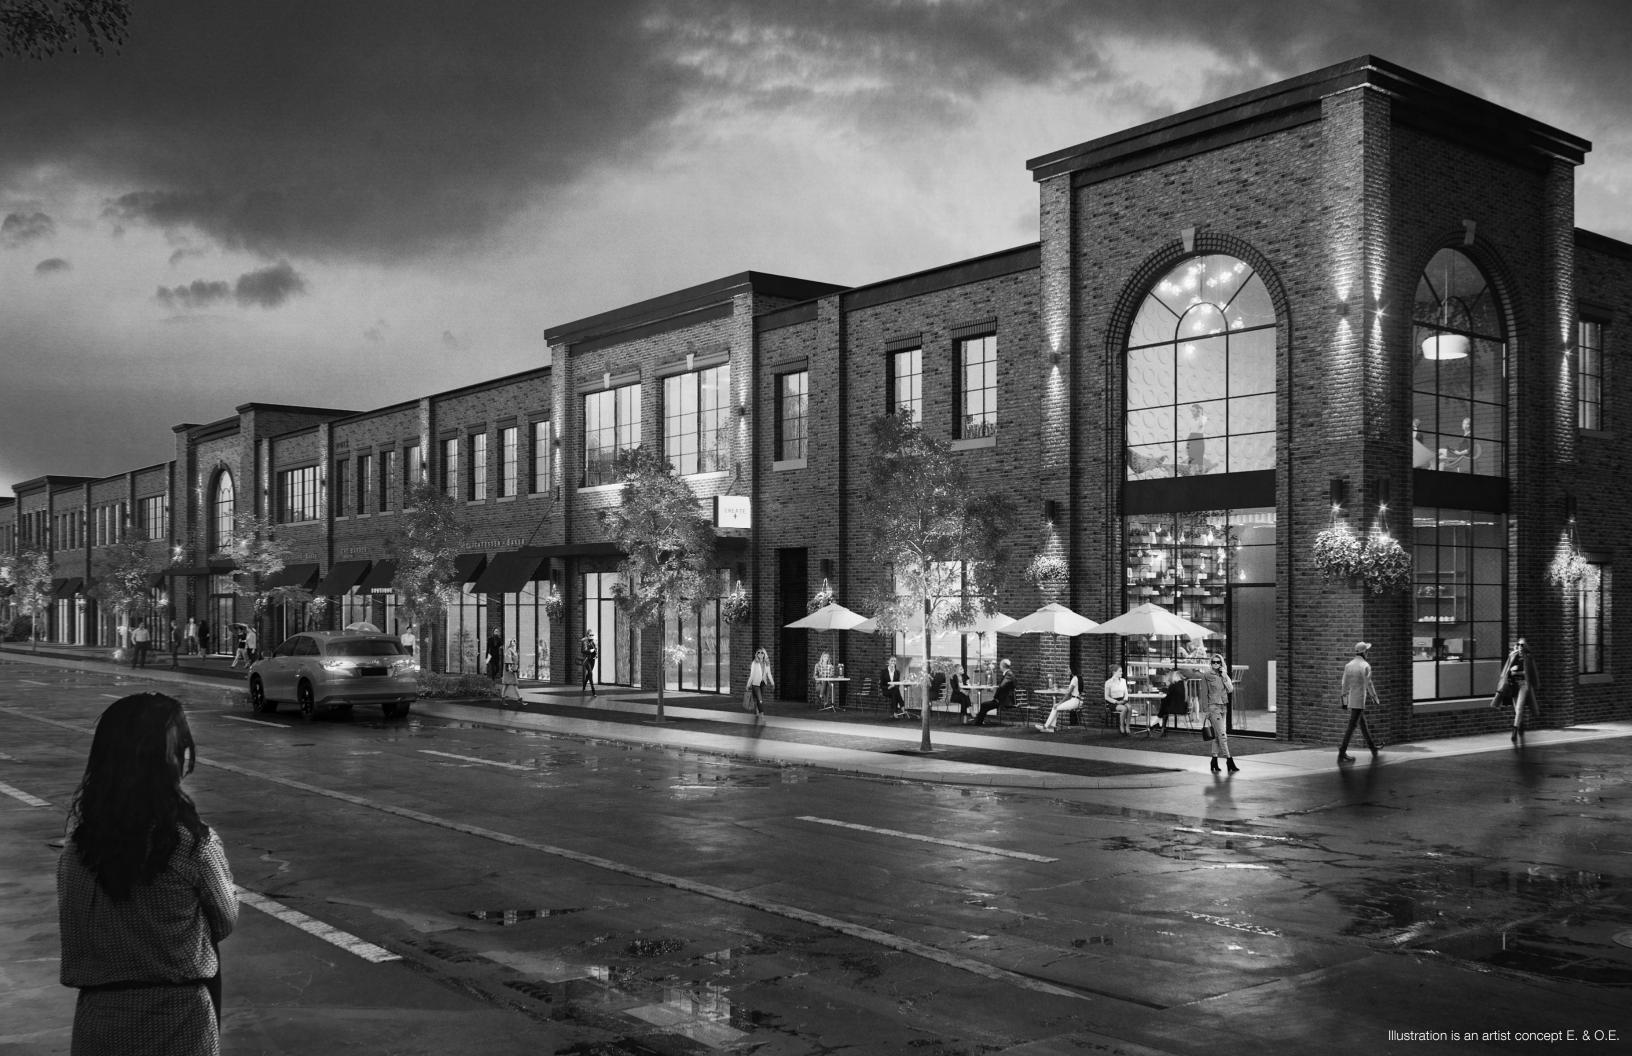

# REDEFINING THE WORKPLACE

BOUTIQUE ENVIRONMENTS

BESPOKE • EAT CREATE WORK • ٠

# BREAD & BUTTER AKESTAL Illustration is an artist concept E. & O.E.

Now you can own your exclusive unit in Jutland Square which offers flexible, sustainably designed twostorey premium units.

Inside, the units feature 12' high ceilings on each level (standard) with open, spacious and flexible light filled plans while the exterior is clad in character rich brick, large high quality windows, concrete and stone.