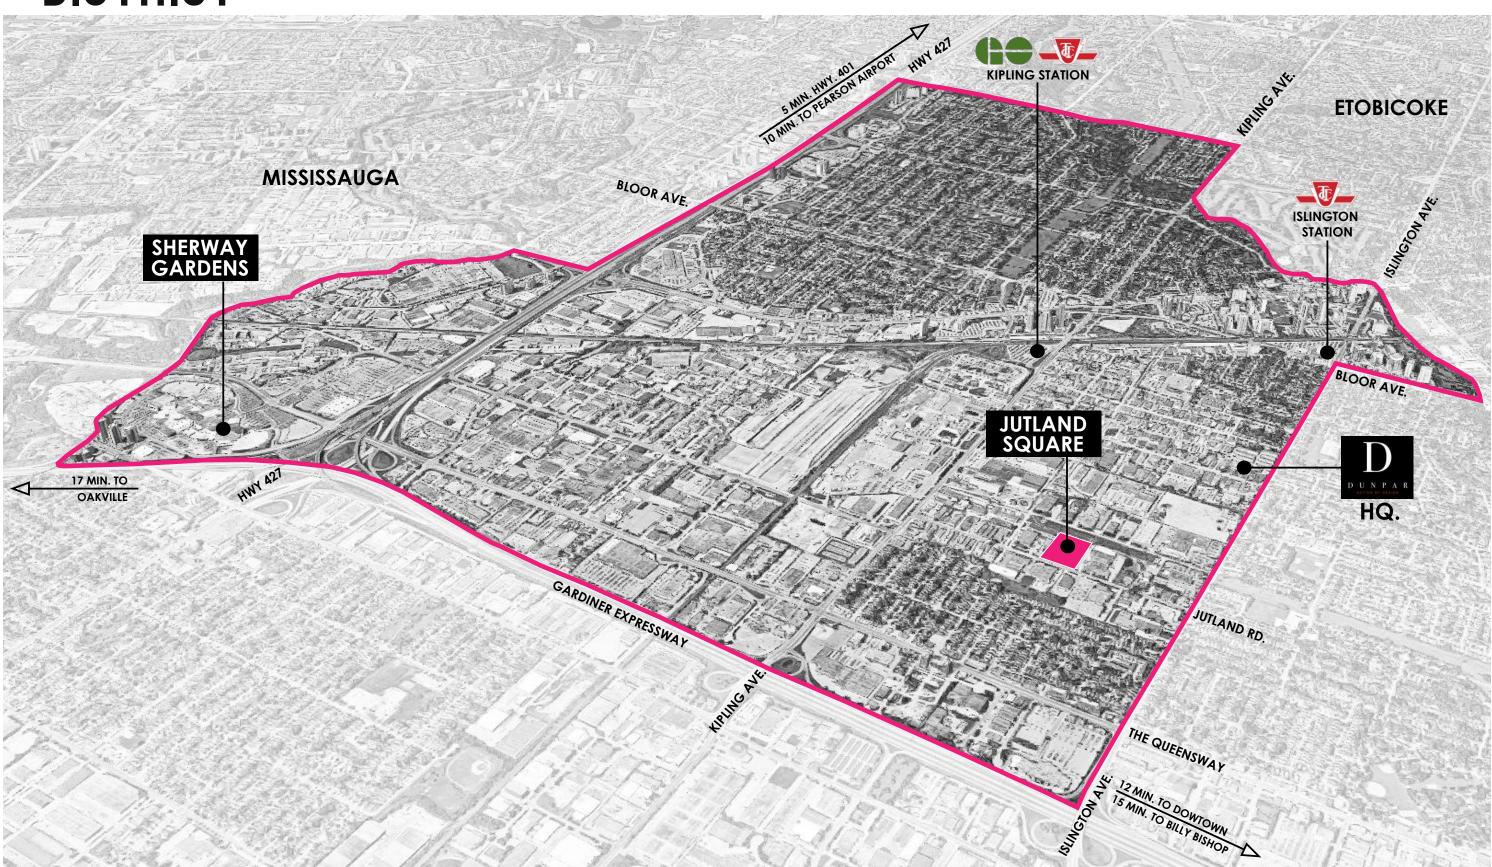

PREMIER BUILDER OF THOUGHTFULLY DESIGNED AND ARCHITECTURALLY UNIQUE HOMES AND COMMUNITIES ACROSS THE GREATER TORONTO AREA. NOW, THE AWARD-WINNING HOME BUILDER IS TAKING THE SAME TRUSTED EXPERTISE IT IS KNOWN FOR IN THE LUXURY RESIDENTIAL MARKET AND APPLYING IT TO THE PREMIUM BUSINESS SEGMENT.

DUNPAR HAS A LONG HISTORY OF REVITALIZING COMMERCIAL AND INDUSTRIAL SITES THROUGHOUT THE GREATER TORONTO AREA. SINCE 1981, THE EXPERIENCED BUILDER HAS SUCCESSFULLY TRANSFORMED UNDER UTILIZED-YET-WELL LOCATED PROPERTIES INTO UPSCALE RESIDENTIAL COMMUNITIES. CONSTANTLY IDENTIFYING NEW OPPORTUNITIES FOR GROWTH, DUNPAR HAS ACQUIRED A NUMBER OF KEY COMMERCIAL SPACES LOCATED IN HIGHLY DESIRABLE AREAS IN TORONTO AND THE GTA. Illustration is an artist concept E. & O.E.



# CONTEXT SITE

# THE **DISTRICT**





# THE COMMUTE

# REDEFINING THE WORKPLACE



BOUTIQUE ENVIRONMENTS



BESPOKE • EAT CREATE WORK • ٠

# BREAD & BUTTER AKESTAL Illustration is an artist concept E. & O.E.

Now you can own your exclusive unit in Jutland Square which offers flexible, sustainably designed twostorey premium units.

Inside, the units feature 12' high ceilings on each level (standard) with open, spacious and flexible light filled plans while the exterior is clad in character rich brick, large high quality windows, concrete and stone.

### HIGH QUALITY DESIGN

- Own your own unit in Etobicoke's Premier Business Center
- Ideal location; Close to highways, hospitals and public transit
- Dedicated parking included in purchase price
- Additional parking available
- 12' ceilings (on each level)

# WELCOME TO JUTLAN