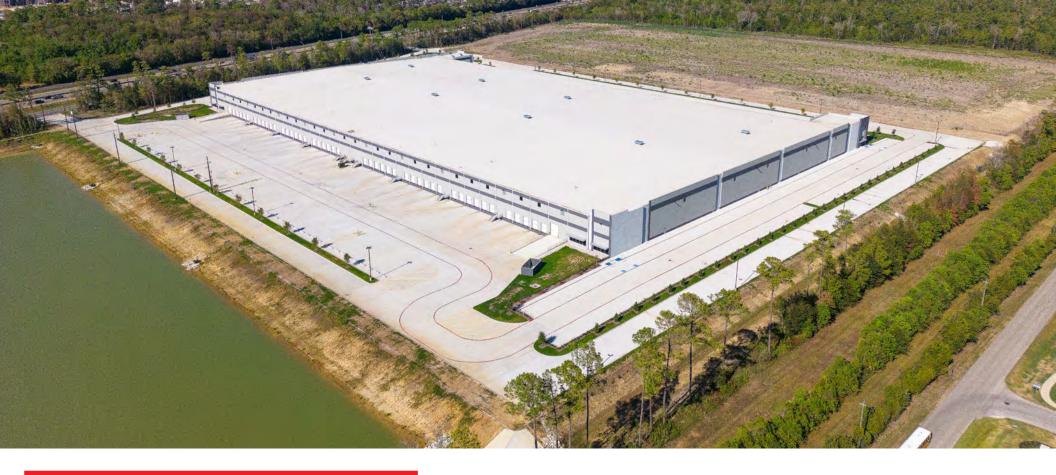

# BAYTOWN 10 COMMERCE CENTER ±503,775 SF AVAILABLE FOR OCCUPANCY ADDITIONAL OPPORTUNITIES UP TO ±2.4M SF

9120 I-10 E | BAYTOWN, TX 77521

LEASING BY:

**Richard Quarles, SIOR** 

+1 713 888 4019 richard.quarles@jll.com Mark Nicholas, SIOR

#### **Specifications:**

- **Building Size:** ±503,775 SF

- **Spec Office:**  $\pm 3,430 \text{ SF}$ 

- **Building Configuration:** Cross Dock

- Clear Height: 36'

Column Spacing: 56' X 50'

**Speed Bay Depth:** 60'

- **Dock Doors:** 97

- Drive-In Doors with Ramp Access: (4) at 12' X 14'

- **Dock Levelers:** 24 available with 40,000 lbs capacity (mechanical)

- Trailer Storage / Parking: up to 119 stalls

- Vehicle Parking: 423

#### **Additional Features:**

Interstate 10 Frontage

High Pile Ready Design

- Dock High Loading

Foreign Trade Zone Capable