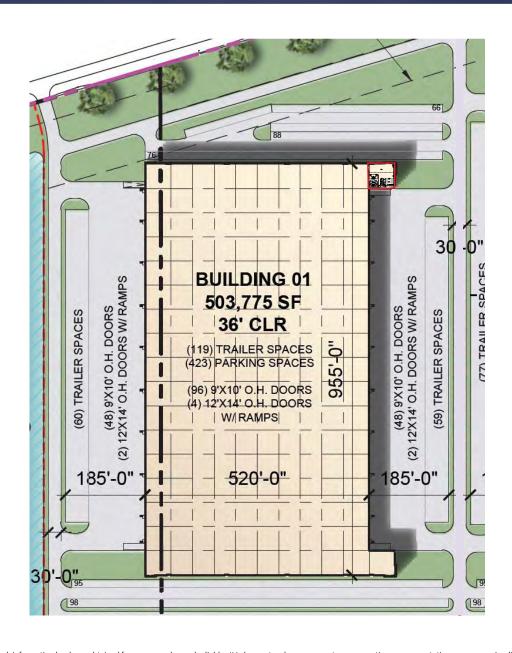

#### **Specifications:**

- **Building Size:** ±503,775 SF

- **Spec Office:**  $\pm 3,430 \text{ SF}$ 

- **Building Configuration:** Cross Dock

- Clear Height: 36'

Column Spacing: 56' X 50'

**Speed Bay Depth:** 60'

- **Dock Doors:** 97

- Drive-In Doors with Ramp Access: (4) at 12' X 14'

- **Dock Levelers:** 24 available with 40,000 lbs capacity (mechanical)

- Trailer Storage / Parking: up to 119 stalls

- Vehicle Parking: 423

#### **Additional Features:**

Interstate 10 Frontage

High Pile Ready Design

- Dock High Loading

Foreign Trade Zone Capable