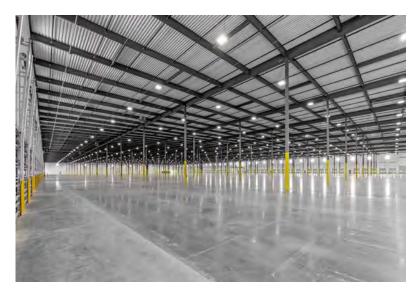

#### **Specifications:**

- **Building Size:** ±503,775 SF

- **Spec Office:**  $\pm 3,430 \text{ SF}$ 

- **Building Configuration:** Cross Dock

- Clear Height: 36'

Column Spacing: 56' X 50'

**Speed Bay Depth:** 60'

- **Dock Doors:** 97

- Drive-In Doors with Ramp Access: (4) at 12' X 14'

- **Dock Levelers:** 24 available with 40,000 lbs capacity (mechanical)

- Trailer Storage / Parking: up to 119 stalls

- Vehicle Parking: 423

#### **Additional Features:**

Interstate 10 Frontage

High Pile Ready Design

- Dock High Loading

Foreign Trade Zone Capable