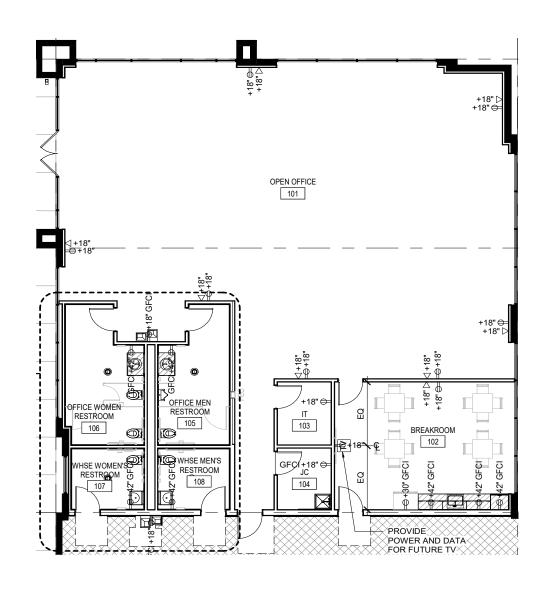

PE BUFFER DETENTION POND DETENTION POND 625,307 SF **DETENTION POND** 241,205 SF NEEDLEPOINT RD FM 2354





#### **Specifications:**

- **Building Size:** ±503,775 SF

- **Spec Office:**  $\pm 3,430 \text{ SF}$ 

- **Building Configuration:** Cross Dock

- Clear Height: 36'

Column Spacing: 56' X 50'

**Speed Bay Depth:** 60'

- **Dock Doors:** 97

- Drive-In Doors with Ramp Access: (4) at 12' X 14'

- **Dock Levelers:** 24 available with 40,000 lbs capacity (mechanical)

- Trailer Storage / Parking: up to 119 stalls

- Vehicle Parking: 423

#### **Additional Features:**

Interstate 10 Frontage

High Pile Ready Design

- Dock High Loading

Foreign Trade Zone Capable

#### **Pre-finish Improvements:**

- **Office:** ±3,250 SF

Motion Sensor LED Lights



#### **BUILDING 1 - SPEC OFFICE**





## **INTERIOR PHOTOS**

## ±503,775 SF AVAILABLE FOR OCCUPANCY PRE-FINISH IMPROVEMENTS COMPLETED 9120 I-10 E | BAYTOWN, TX 77521











## MISSION CRITICAL LOCATION FOR







#### **CONTACT INFORMATION**

#### LEASING

Richard Quarles, SIOR

Executive Vice President +1 713 888 4019 richard.quarles@jll.com Mark Nicholas, SIOR

Executive Vice President +1 713 888 4024 mark.nicholas@jll.com Joseph Berwick

Senior Vice President +1 713 425 4852 joseph.berwick@jll.com OWNERSHIP

Benjamin H. Allen

Partner +1 713 273 8983 bhallen@archwayprop.com Eric Hawk

Partner +1 214 697 1807 ewhawk@archwayprop.com **Don Dennis** 

Partner +1 713 273 8980 dedennis@archwayprop.com



Although information has been obtained from sources deemed reliable, JLL does not make any guarantees, warranties or r