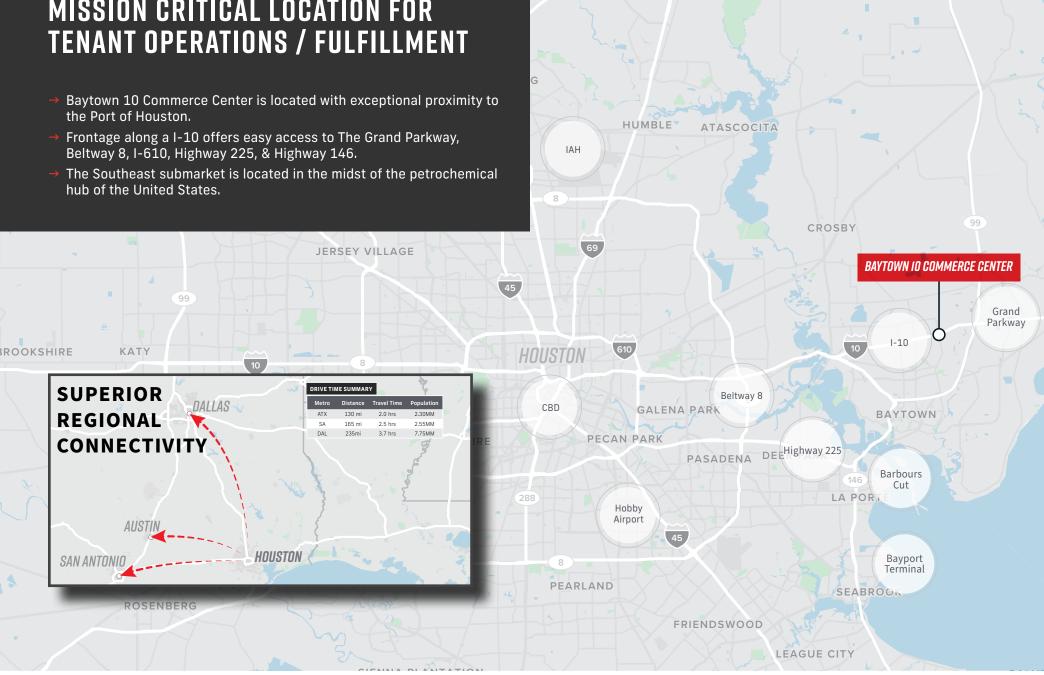

Office:**  $\pm 3,430 \text{ SF}$ 

- **Building Configuration:** Cross Dock

- Clear Height: 36'

Column Spacing: 56' X 50'

**Speed Bay Depth:** 60'

- **Dock Doors:** 97

- Drive-In Doors with Ramp Access: (4) at 12' X 14'

- **Dock Levelers:** 24 available with 40,000 lbs capacity (mechanical)

- Trailer Storage / Parking: up to 119 stalls

- Vehicle Parking: 423

#### **Additional Features:**

Interstate 10 Frontage

High Pile Ready Design

- Dock High Loading

Foreign Trade Zone Capable

#### **Pre-finish Improvements:**

- **Office:** ±3,250 SF

Motion Sensor LED Lights



#### **BUILDING 1 - SPEC OFFICE**





## **INTERIOR PHOTOS**

## ±503,775 SF AVAILABLE FOR OCCUPANCY PRE-FINISH IMPROVEMENTS COMPLETED 9120 I-10 E | BAYTOWN, TX 77521











## MISSION CRITICAL LOCATION FOR







#### **CONTACT INFORMATION**

#### LEASING

Richard Quarles, SIOR

Executive Vice President +1 713 888 4019 richard.quarles@jll.com Mark Nicholas, SIOR

Executive Vice President +1 713 888 4024 mark.nicholas@jll.com Joseph Berwick

Senior Vice President +1 713 425 4852 joseph.berwick@jll.com OWNERSHIP

Benjamin H. Allen

Partner +1 713 273 8983 bhallen@archwayprop.com Eric Hawk

Partner +1 214 697 1807 ewhawk@archwayprop.com **Don Dennis** 

Partner +1 713 273 8980 dedennis@archwayprop.com



Although information has been obtained from sources deemed reliable, JLL does not make any guarantees, warranties or representations, express or implied, as to the completeness or accuracy as to the information contained herein. Any projections, opinions, assumptions or estimates used are for ex