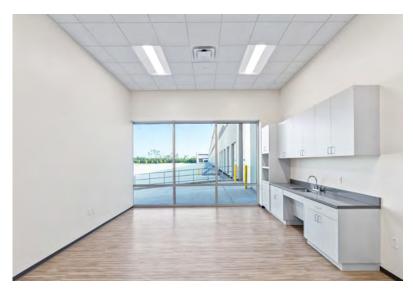

#### **BUILDING 1 - SPEC OFFICE**

## **INTERIOR PHOTOS**

#### **Pre-finish Improvements:**

- **Office:** ±3,250 SF

Motion Sensor LED Lights