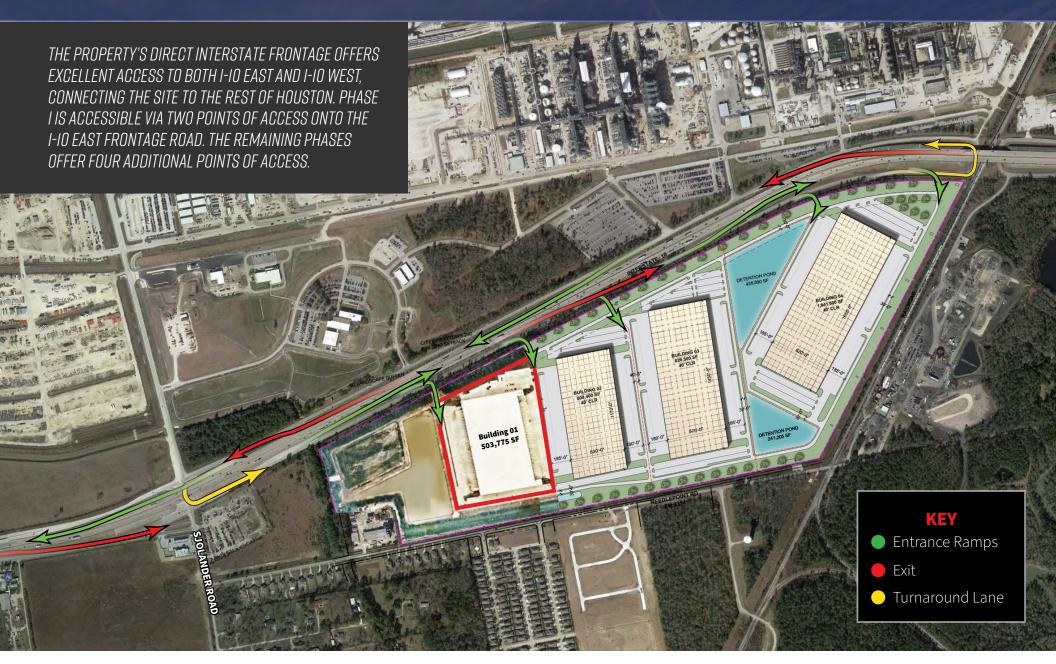

### SUPERIOR ACCESS ON INTERSTATE 10

## OVERALL SITE PLAN

## **FUTURE PHASES** Additional opportunities from 600,000 SF up to ±2.4M SF for build-to-suit & future development **PHASE I** Ready for Occupancy **DETENTION POND** BUILDING 04 50' LANDSCAPE BUFFER DETENTION POND DETENTION POND 625,307 SF **DETENTION POND** 241,205 SF NEEDLEPOINT RD FM 2354