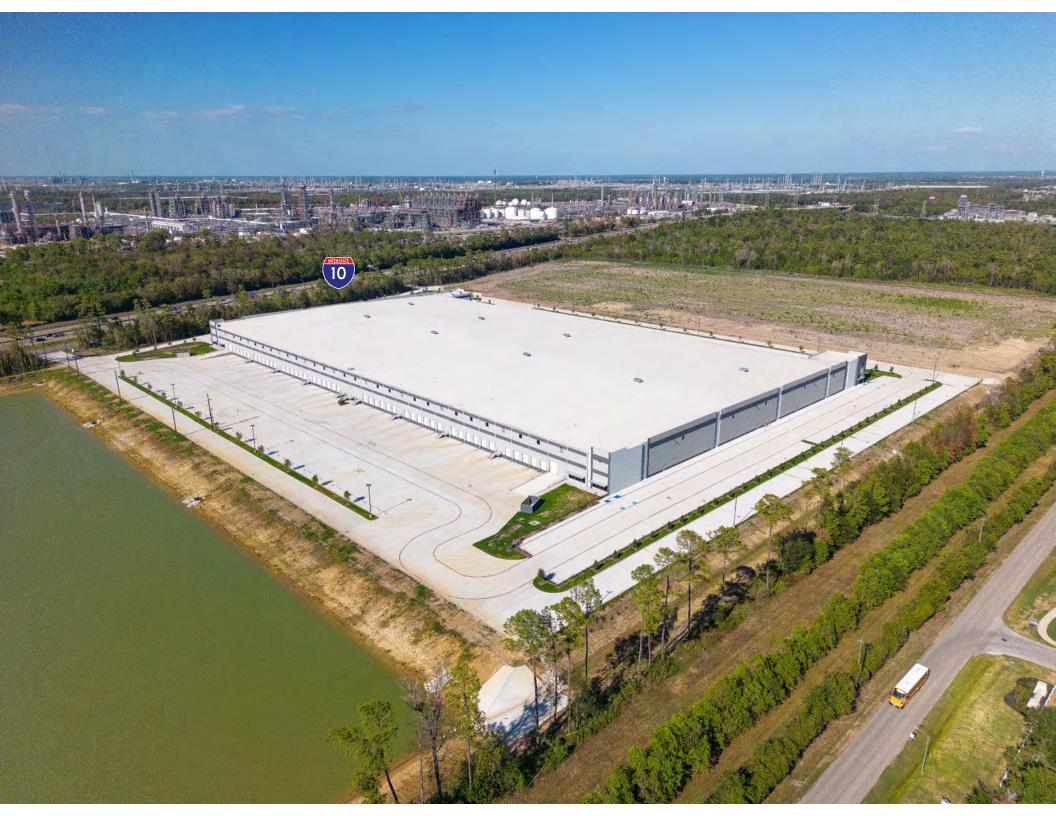

# BAYTOWN 10 COMMERCE CENTER ±503,775 SF AVAILABLE FOR OCCUPANCY ADDITIONAL OPPORTUNITIES UP TO ±2.4M SF

9120 I-10 E | BAYTOWN, TX 77521

LEASING BY:

**Richard Quarles, SIOR** 

+1 713 888 4019 richard.quarles@jll.com Mark Nicholas, SIOR

#### **Specifications:**

- **Building Size:** ±503,775 SF

- **Spec Office:**  $\pm 3,430 \text{ SF}$ 

- **Building Configuration:** Cross Dock

- Clear Height: 36'

Column Spacing: 56' X 50'

**Speed Bay Depth:** 60'

- **Dock Doors:** 97

- Drive-In Doors with Ramp Access: (4) at 12' X 14'

- **Dock Levelers:** 24 available with 40,000 lbs capacity (mechanical)

- Trailer Storage / Parking: up to 119 stalls

- Vehicle Parking: 423

#### **Additional Features:**

Interstate 10 Frontage

High Pile Ready Design

- Dock High Loading

Foreign Trade Zone Capable