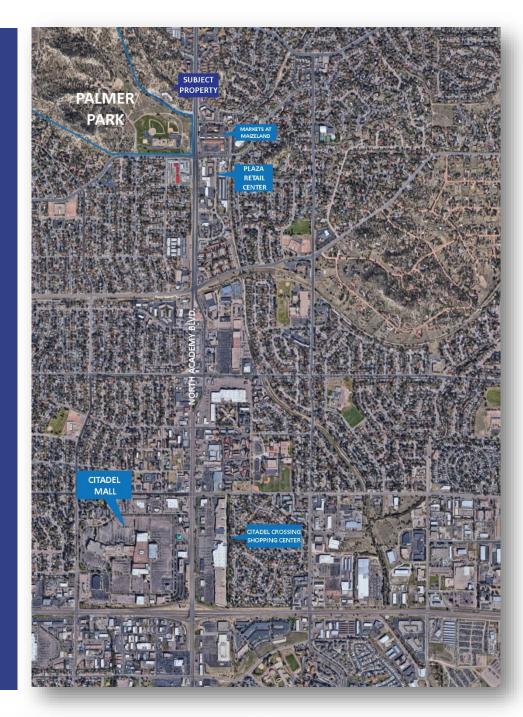

## OVERVIEW

Surrounded by the dramatic rock formations of Palmer Park, Offices at the Park feels like a getaway into nature. The unique setting boasts spectacular views of the Front Range Mountains while still situated on the highly trafficked Academy Blvd. Nearby is the Citadel Mall, shopping centers, food, and entertainment.

2790 N. Academy is an attractive location for a variety of businesses with its offering of private decks, plentiful parking, and easy access. Offices at the Park is in the northeastern part of Colorado Springs. It is a mile north of Maizeland Rd. and N. Academy Boulevard intersection.