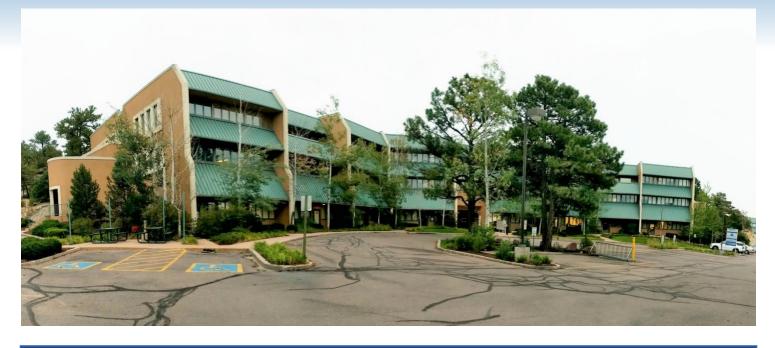

## PARKSIDE OFFICES

2790 North Academy Blvd., Colorado Springs, CO 80917

Lease Rate: Starting at \$14.50/RSF, MG

Parking: 4/1,000 RSF

**Tenant Improvements:** Negotiable

RU Factor: 1.14

RSF Available: 5,144 RSF

## OVERVIEW

Surrounded by the dramatic rock formations of Palmer Park, Offices at the Park feels like a getaway into nature. The unique setting boasts spectacular views of the Front Range Mountains while still situated on the highly trafficked Academy Blvd. Nearby is the Citadel Mall, shopping centers, food, and entertainment.

2790 N. Academy is an attractive location for a variety of businesses with its offering of private decks, plentiful parking, and easy access. Offices at the Park is in the northeastern part of Colorado Springs. It is a mile north of Maizeland Rd. and N. Academy Boulevard intersection.