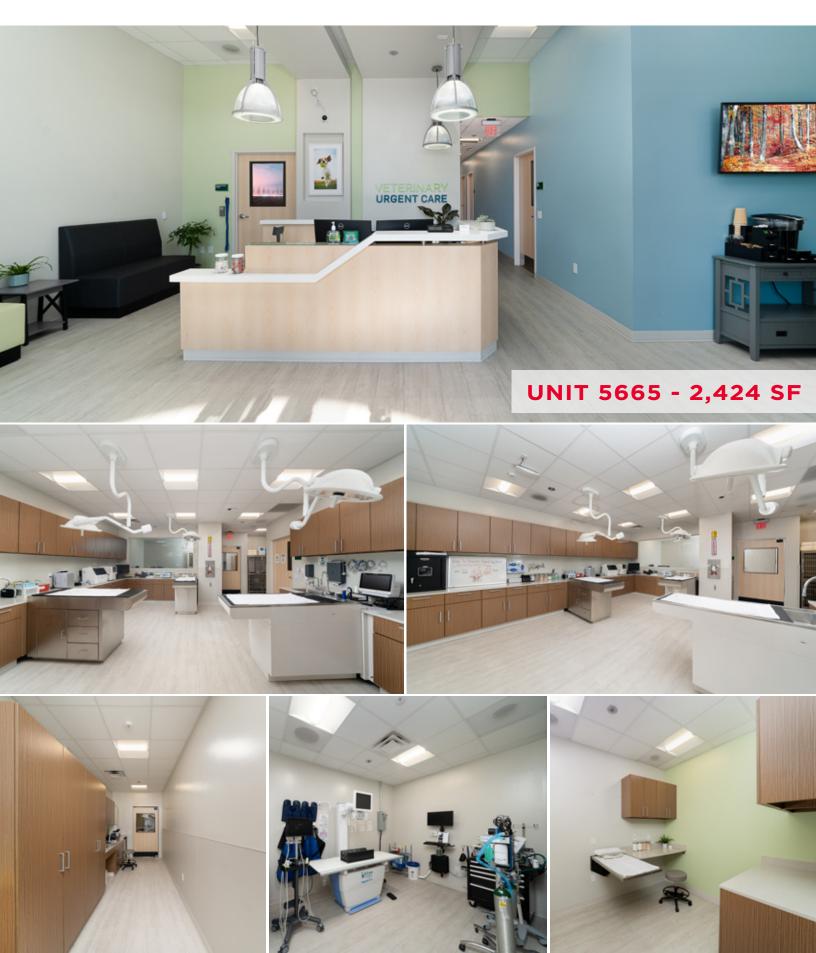

## FOR SUBLEASE

5665 ALTON PKWY, IRVINE, CA

# 2,424 SF VETERINARY URGENT CARE SPACE

#### **HIGHLIGHTS**

- Sublease Term through: March 5, 2027
- Asking: \$3.50 NNN
- Available Immediately
- Newly Improved, State-of-the-art Pet Urgent Care Space
- Furniture and Fixtures Potentially Available