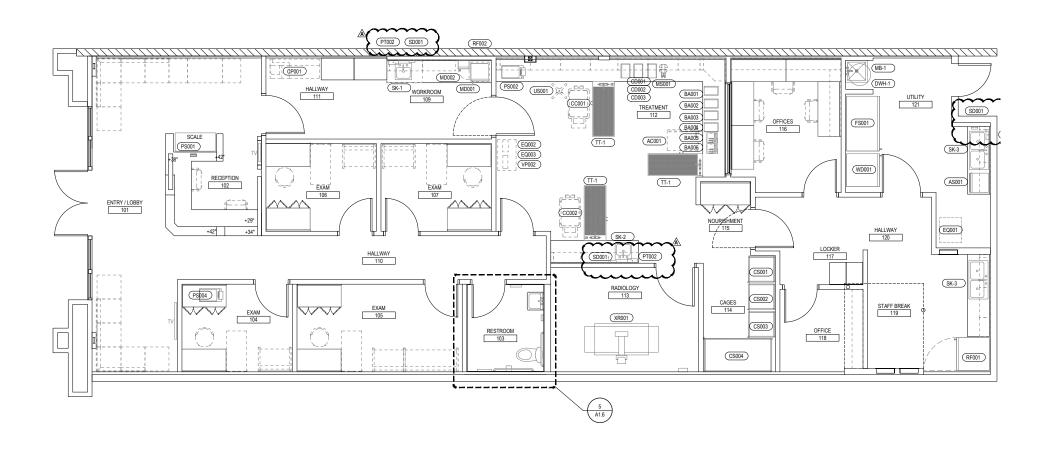

# 2,424 SF VETERINARY URGENT CARE SPACE

#### **HIGHLIGHTS**

- Sublease Term through: March 5, 2027
- Asking: \$3.50 NNN
- Available Immediately
- Newly Improved, State-of-the-art Pet Urgent Care Space
- Furniture and Fixtures Potentially Available

- Outstanding Surrounding Community Demographics
- Center is Anchored by Gelson's Market and Walgreens
- Located with 1 mile of highly trafficked areas of Hoag Hospital Irvine, Hoag Health Center and Kaiser Permanente



# FOR SUBLEASE

5665 ALTON PKWY, IRVINE, CA



## FOR SUBLEASE

5665 ALTON PKWY, IRVINE, CA

### **FLOOR PLAN**





## FOR SUBLEASE

5665 ALTON PKWY, IRVINE, CA

### **SITE PLAN**



### **IRVINE CENTER DR**

SAND CANYON AVE

Sand Canyon Plaza

**CULVER DR** 

Lakeside Plaza





Woodbridge Village Center Alton Square



OAK CREEK SHOPPING CENTER

**ALTON PKWY** 

**BARRANCA PKWY** 



Quail Hill
Shopping
Center

133