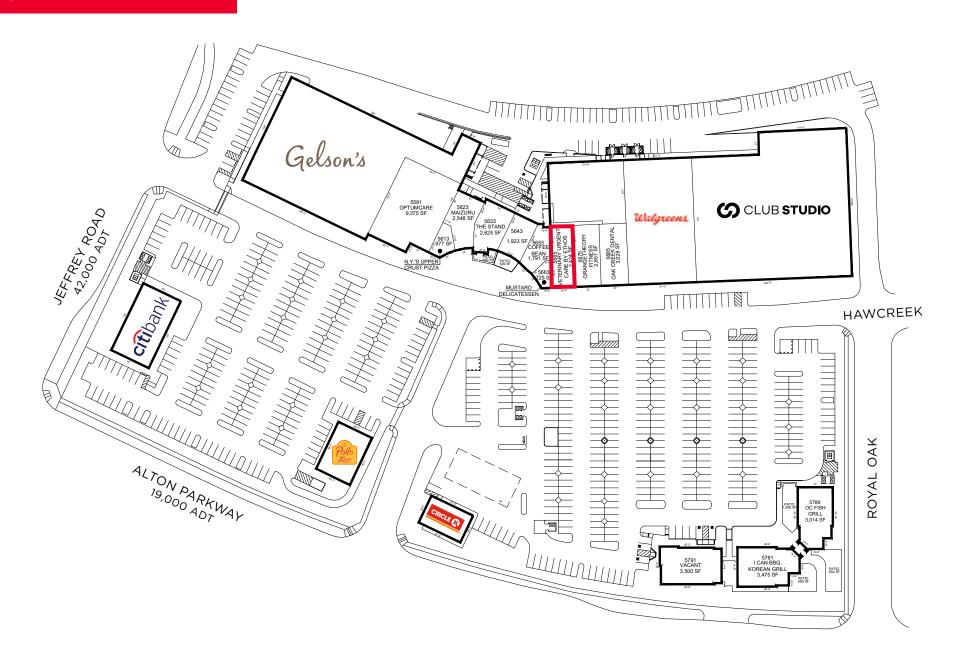

### **SITE PLAN**

- Outstanding Surrounding Community Demographics
- Center is Anchored by Gelson's Market and Walgreens
- Located with 1 mile of highly trafficked areas of Hoag Hospital Irvine, Hoag Health Center and Kaiser Permanente