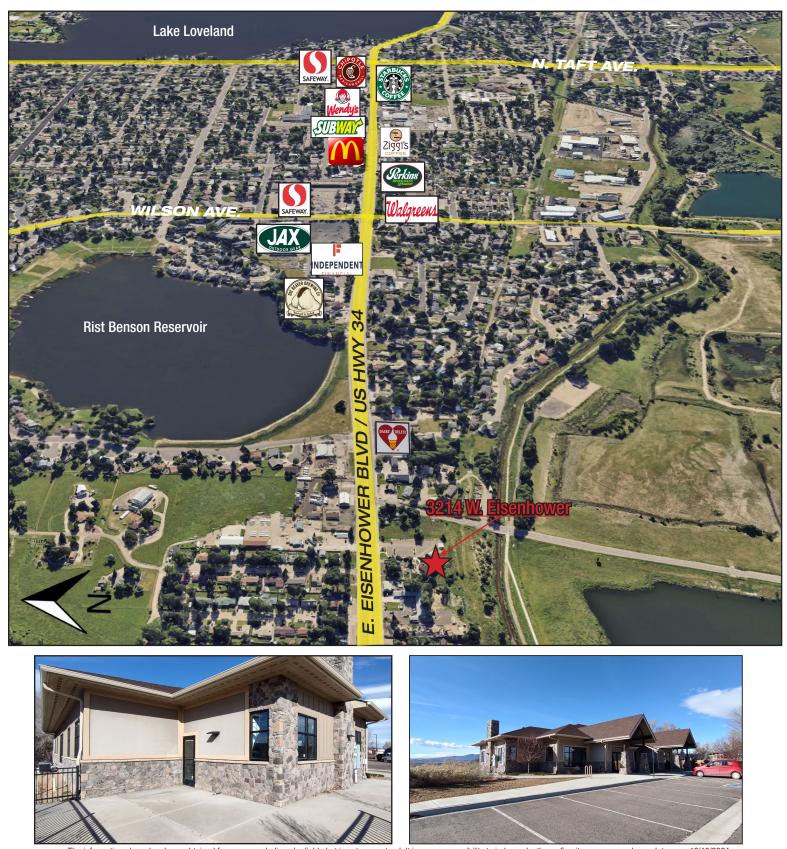

| DEMOGRAPHICS (Source: STDB Online 2024, radius) |          |           |           |
|-------------------------------------------------|----------|-----------|-----------|
|                                                 | 1 Mile   | 3 Mile    | 5 Mile    |
| 2024 Population                                 | 5,743    | 50,739    | 85,383    |
| Avg. HH Income                                  | \$98,875 | \$104,149 | \$107,285 |
| Households                                      | 2,450    | 21,761    | 36,341    |
| Businesses                                      | 185      | 2,081     | 3,444     |
| Employees                                       | 1,792    | 19,079    | 32,193    |
|                                                 | •        | •         | •         |

TRAFFIC COUNTS (Source: STDBOnline)

W. Eisenhower Blvd. @ Property

15,000 VPD

un es believed reliable but is not guaranteed. It is your responsibility to independently confirm its accuracy and completeness. 12/19/2024