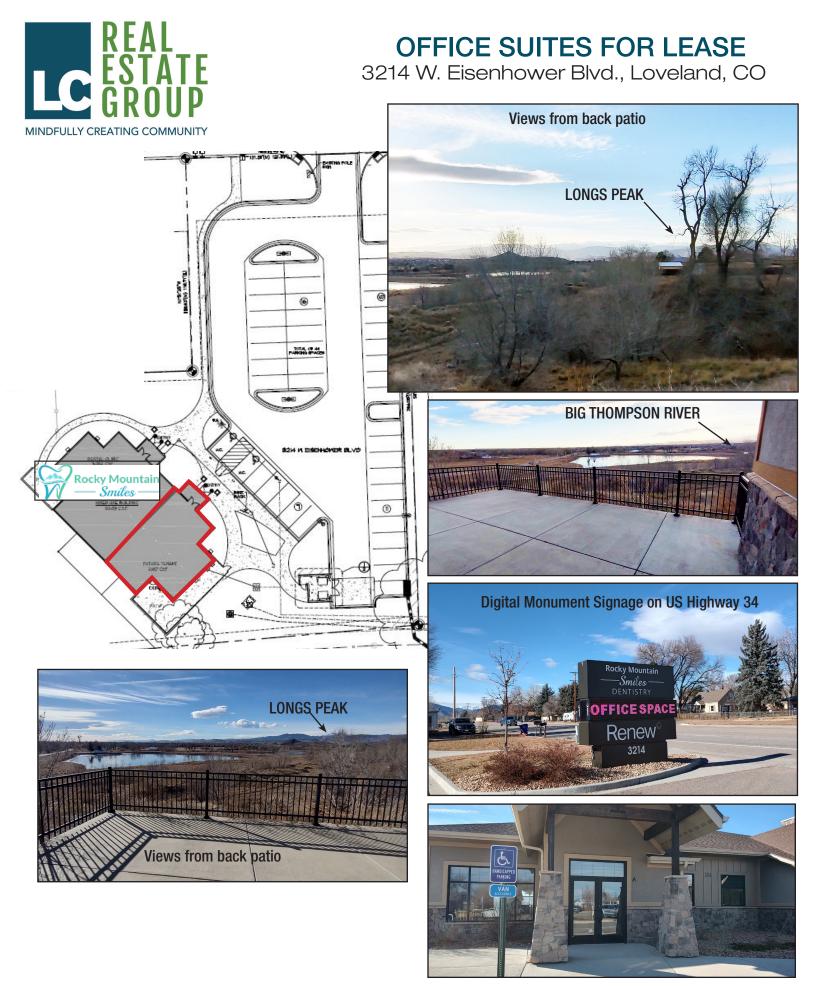

# WEST EISENHOWER OFFICES LEASE RATE: \$18.00/RSF NNN (\$6.00/SF)

- Rare West Loveland location office space with beautiful views of Long's Peak and Big Thompson River valley
- Direct access from US Highway 34
- Quality modern finishes with mature landscaping and abundant off-street parking
- Ideal for any medical or professional office use
- First generation space ready to be finished out with your specific needs Tenant finish allowance available
- Panoramic views of the front range and surrounding area from back patio
- Digital monument signage visible to US Highway 34 traffic