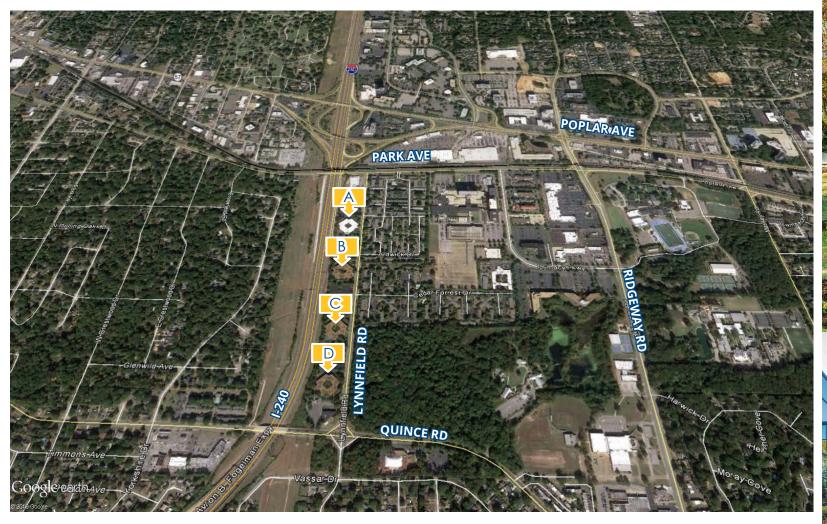

Situated on Lynnfield Road with easy access from Park Avenue and Quince Road, making it a convenient East Memphis location. The four office buildings are just off of Poplar Avenue, close to Saint Francis Hospital and only minutes from the Memphis International Airport. Lynnfield Office Park is also surrounded by multiple amenities, including restaurants, banking, and prime shopping that is within walking distance.

## Lynnfield Office Park

- Four (4) 2-story office buildings each totaling 70,000 SF
- Mid-century modern design set in a convenient East Memphis location
- Designed it full height glass walls, open staircases and lush garden atriums
- On-site building engineer
- Ample surface area parking
- 24-hour card access with on-site roving security and cameras
- 1-mile drive to Poplar Avenue and 1.5 miles to Interstate 240
- Restaurants, retail, hotels and banking are within a 1-mile drive