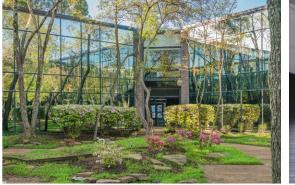

Comprised of four (4) 2-story office buildings of mid-century modern design. Its full-height glass walls and lush garden atriums allow natural light to fill the vestibules and open staircases. Foyers, restrooms, and common areas are recently renovated. Move-in ready office suites have new interior finishes, glass accents and LED lighting.

## Lynnfield Office Park

- Four (4) 2-story office buildings each totaling 70,000 SF
- Mid-century modern design set in a convenient East Memphis location
- Designed it full height glass walls, open staircases and lush garden atriums
- On-site building engineer
- Ample surface area parking
- 24-hour card access with on-site roving security and cameras
- 1-mile drive to Poplar Avenue and 1.5 miles to Interstate 240
- Restaurants, retail, hotels and banking are within a 1-mile drive