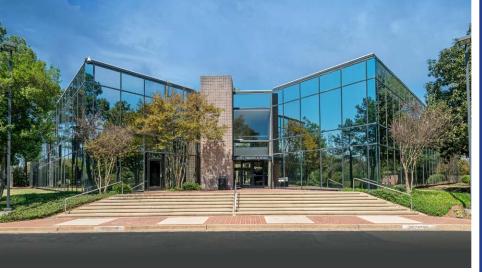

Comprised of four (4) 2-story office buildings of mid-century modern design. Its full-height glass walls and lush garden atriums allow natural light to fill the vestibules and open staircases. Foyers, restrooms, and common areas are recently renovated. Move-in ready office suites have new interior finishes, glass accents and LED lighting.

## Lynnfield Office Park

- Four (4) 2-story office buildings each totaling 70,000 SF
- Mid-century modern design set in a convenient East Memphis location
- Designed it full height glass walls, open staircases and lush garden atriums
- On-site building engineer
- Ample surface area parking
- 24-hour card access with on-site roving security and cameras
- 1-mile drive to Poplar Avenue and 1.5 miles to Interstate 240
- Restaurants, retail, hotels and banking are within a 1-mile drive