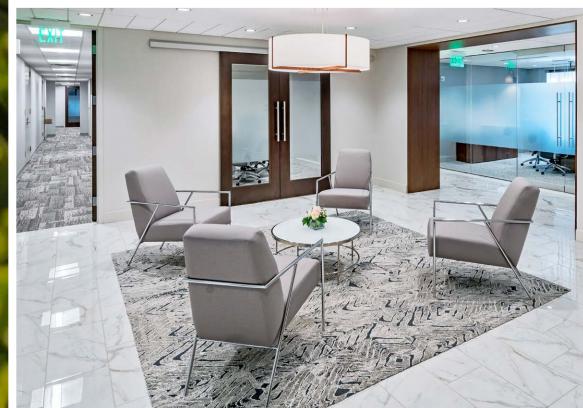

Comprised of four (4) 2-story office buildings of mid-century modern design. Its full-height glass walls and lush garden atriums allow natural light to fill the vestibules and open staircases. Foyers, restrooms, and common areas are recently renovated. Move-in ready office suites have new interior finishes, glass accents and LED lighting.