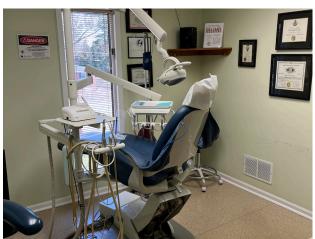

# interior photos:

#### property highlights

- Former periodontics office
- Equipment may be purchased or removed
- Space includes: (7) operatories, (2) x-ray suites,
  (2) private offices, lab space, washer/dryer, and a large waiting room/reception area