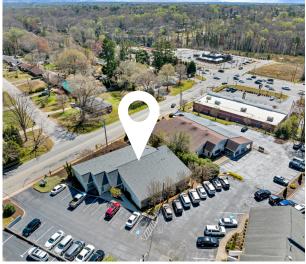

# 111 A POWELL MILL RD SPARTANBURG . SOUTH CAROLINA 29301

#### available for lease

±2,800 SF medical office space Rent: \$18.50/SF NNN

#### property highlights

- Former periodontics office
- Equipment may be purchased or removed
- Space includes: (7) operatories, (2) x-ray suites,
  (2) private offices, lab space, washer/dryer, and a large waiting room/reception area



SPARTANBURG COUNTY TAX MAP NO 6-21-02-001.09

### exclusively listed by:

MATT VANVICK, CCIM, SIOR | matt@pintailcre.com | 864.414.7005 DAVID SIGMON, CCIM, SIOR | david@pintailcre.com | 864.430.8060 864.729.4500 | PO BOX 9776, GREENVILLE, SC 29604



# interior photos:













## surrounding area: