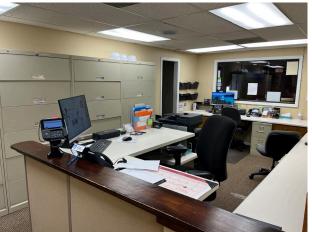

# interior photos:

#### property highlights

- Former periodontics office
- Equipment may be purchased or removed
- Space includes: (7) operatories, (2) x-ray suites,
  (2) private offices, lab space, washer/dryer, and a large waiting room/reception area