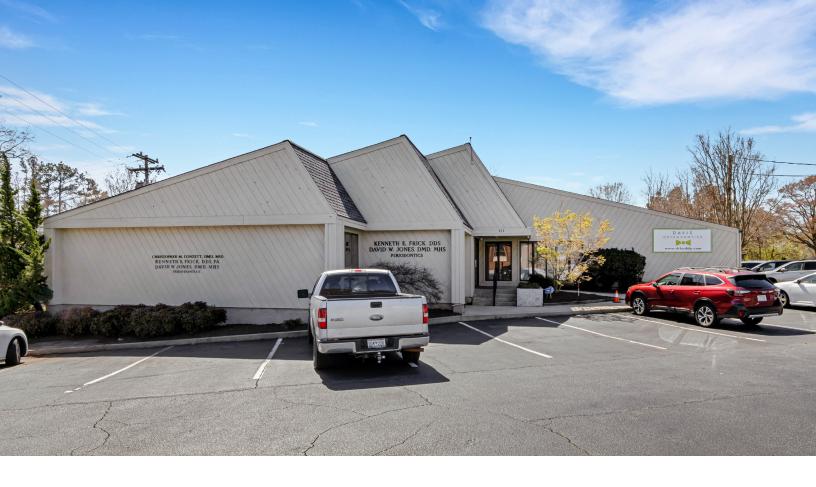

# 111 A POWELL MILL RD SPARTANBURG . SOUTH CAROLINA 29301

#### available for lease

±2,800 SF medical office space Rent: \$18.50/SF NNN

#### property highlights

- Former periodontics office
- Equipment may be purchased or removed
- Space includes: (7) operatories, (2) x-ray suites,
  (2) private offices, lab space, washer/dryer, and a large waiting room/reception area