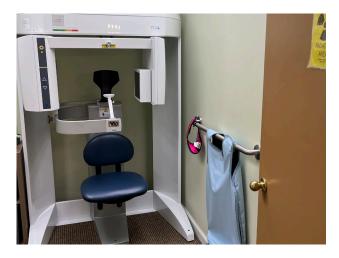

# interior photos:

#### property highlights

- Former periodontics office
- Equipment may be purchased or removed
- Space includes: (7) operatories, (2) x-ray suites,
  (2) private offices, lab space, washer/dryer, and a large waiting room/reception area