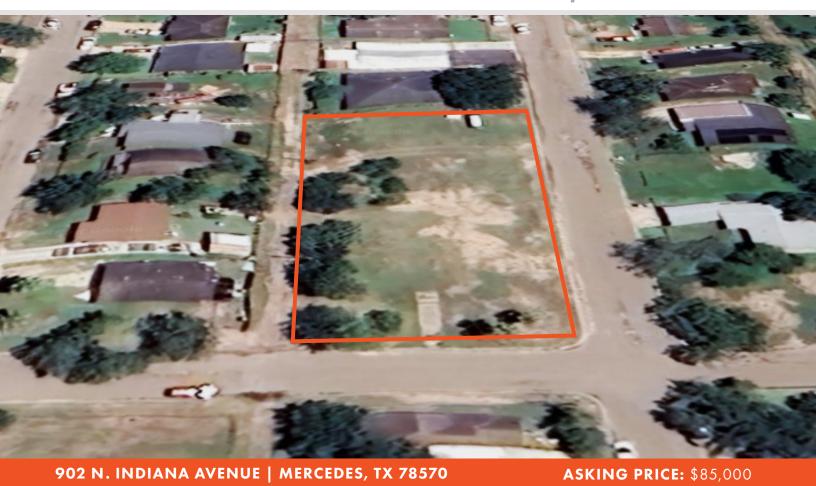

### **PROPERTY HIGHLIGHTS**

The subject property is located at the corner of N Indiana Avenue and Willacy Street, with great access to Interstate-2 less than 1 mile away. The property is surrounded by single family residential and in close proximity to Zachary Taylor Elementary School approximately 0.4 miles away. The property is 0.39± acres of vacant land zoned RS, per Hidalgo County.

| PARCEL ID | G0800-00-003-0010-00 |
|-----------|----------------------|
| COUNTY    | Hildago              |
| ZONING    | RS                   |
| USE       | Vacant Land          |
| ACREAGE   | 0.39 ± AC            |