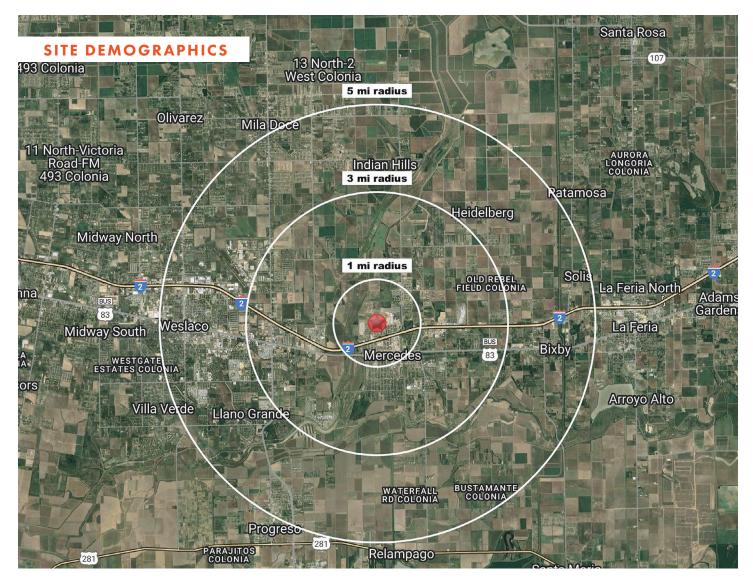

## $0.39 \pm AC$

#### 1 MILE RADIUS

5,633

ESTIMATED POPULATION 2024

29.7 MEDIAN AGE

MEDIAN AO

\$99,360

MEDIAN HOME VALUE 2024

\$60,249

AVG HOUSEHOLD INCOME

#### 3 MILE RADIUS -

25,826

ESTIMATED POPULATION 2024

31.2

MEDIAN AGE

\$104,823

MEDIAN HOME VALUE 2024

\$65,300

#### 5 MILE RADIUS -

68,372

ESTIMATED POPULATION 2024

30.7 MEDIAN AGE

.. ..

\$105,432

MEDIAN HOME VALUE 2024

\$66,591