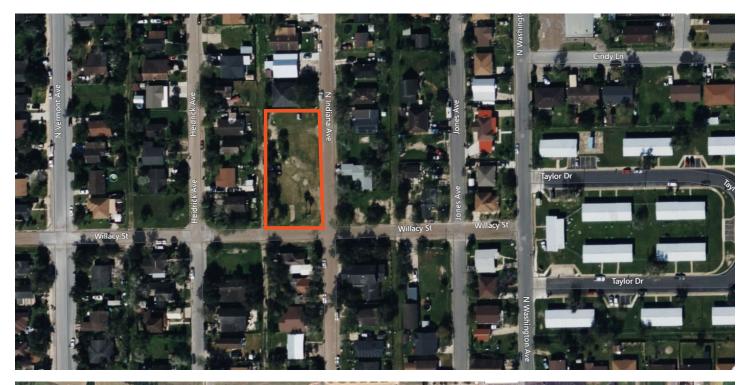

### **AERIAL & PROPERTY OUTLINE**

### **PROPERTY HIGHLIGHTS**

The subject property is located at the corner of N Indiana Avenue and Willacy Street, with great access to Interstate-2 less than 1 mile away. The property is surrounded by single family residential and in close proximity to Zachary Taylor Elementary School approximately 0.4 miles away. The property is 0.39± acres of vacant land zoned RS, per Hidalgo County.