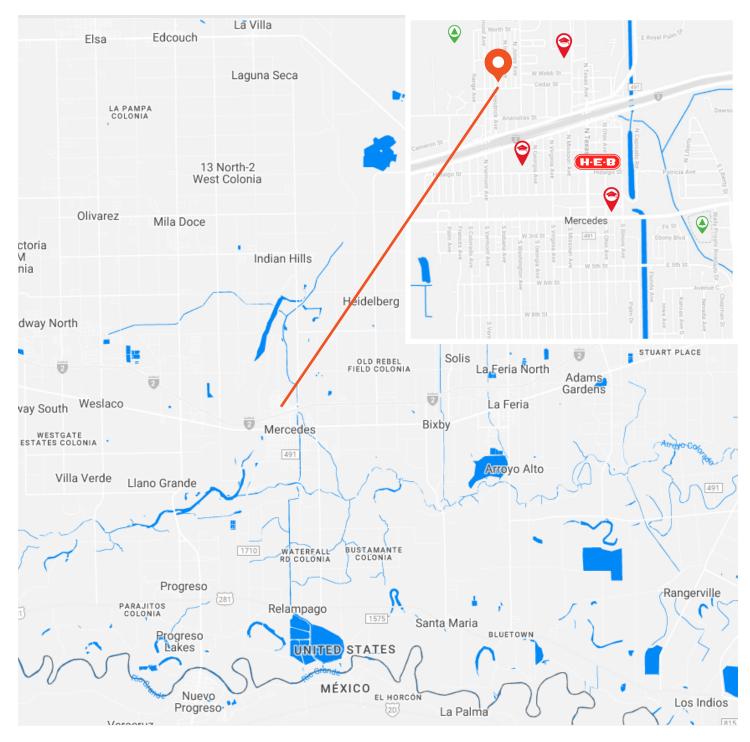

ary School approximately 0.4 miles away. The property is 0.39± acres of vacant land zoned RS, per Hidalgo County.

| PARCEL ID | G0800-00-003-0010-00 |
|-----------|----------------------|
| COUNTY    | Hildago              |
| ZONING    | RS                   |
| USE       | Vacant Land          |
| ACREAGE   | 0.39 ± AC            |

#### FOR MORE INFORMATION, PLEASE CONTACT:

CHARLIE HOWARTH | 949.542.9484 Vice President

Charlie. Howarth@foundrycommercial.com

Licensed Real Estate Broker



MISSION PROPERTY GROUP

## $0.39 \pm AC$

### **AERIAL & PROPERTY OUTLINE**





#### FOR MORE INFORMATION, PLEASE CONTACT:

CHARLIE HOWARTH | 949.542.9484

Vice President

Charlie. Howarth@foundrycommercial.com

Licensed Real Estate Broker



MISSION PROPERTY GROUP

## $0.39 \pm AC$

### LOCATION



#### FOR MORE INFORMATION, PLEASE CONTACT:

CHARLIE HOWARTH | 949.542.9484

Vice President

Charlie. Howarth@foundrycommercial.com

Licensed Real Estate Broker



MISSION PROPERTY GROUP

## $0.39 \pm AC$



#### 1 MILE RADIUS



5,633

ESTIMATED POPULATION 2024



29.7 MEDIAN AGE

MEDIAN AO



\$99,360

MEDIAN HOME VALUE 2024



\$60,249

AVG HOUSEHOLD INCOME

#### 3 MILE RADIUS -



25,826

ESTIMATED POPULATION 2024



31.2

MEDIAN AGE



\$104,823

MEDIAN HOME VALUE 2024



\$65,300

AVG HOUSEHOLD INCOME

#### 5 MILE RADIUS -



68,372

ESTIMATED POPULATION 2024



30.7 MEDIAN AGE

.. ..



\$105,432

MEDIAN HOME VALUE 2024



\$66,591

AVG HOUSEHOLD INCOME

#### FOR MORE INFORMATION, PLEASE CONTACT:

CHARLIE HOWARTH | 949.542.9484

Vice President

Charlie. Howarth@foundry commercial.c