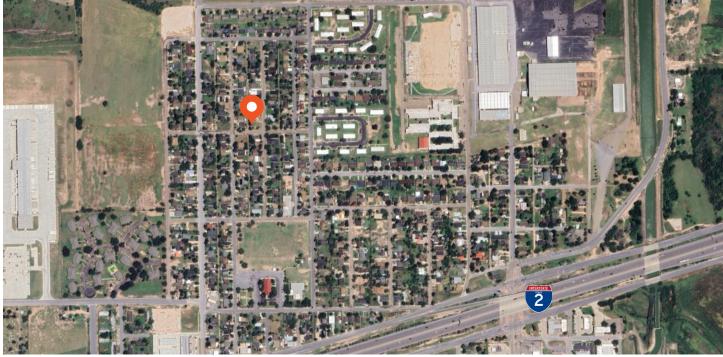

### LOCATION

### **PROPERTY HIGHLIGHTS**

The subject property is located at the corner of N Indiana Avenue and Willacy Street, with great access to Interstate-2 less than 1 mile away. The property is surrounded by single family residential and in close proximity to Zachary Taylor Elementary School approximately 0.4 miles away. The property is 0.39± acres of vacant land zoned RS, per Hidalgo County.