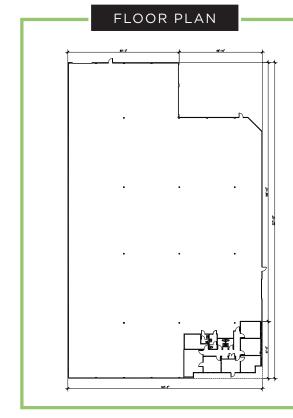

## ±29,455 SF INDUSTRIAL BUILDING

(3) Dock High Loading Doors

(2) Ground Level Loading Doors 16-17' Warehouse Clearance

Convenient Access to the 5, 91, 605, and 105 Freeways