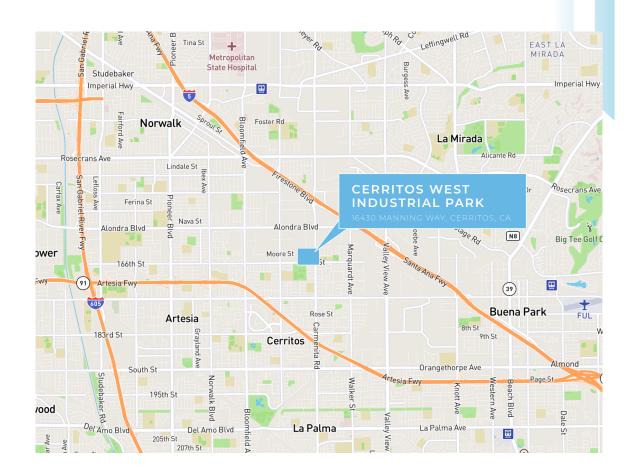

# CERRITOS WEST INDUSTRIAL PARK 16430 MANNING WAY, CERRITOS, CA

### **CBRE**



## ±29,455 SF INDUSTRIAL BUILDING

## **FOR LEASE**

**Available Now** 



High Image Business Park Environment



400 Amps/120-208 Volt Power



Monument Signage



32 Parking Spaces



±1,918 SF Office Space



Fire Sprinklers



(3) Dock High Loading Doors

(2) Ground Level Loading Doors 16-17' Warehouse Clearance



Convenient Access to the 5, 91, 605, and 105 Freeways



#### SITE PLAN



#### **Contact Us**

#### Laird A. Perkins

Senior Vice President Lic. 00966207 +1 310 363 4920 laird.perkins@cbre.com

#### Josh Kracke

Associate Lic. 02123022 +1 720 300 3463 joshua.kracke@cbre.com

#### **Blake Wade**

Associate Lic. 02118407 +1 949 878 2933 blake.wade@cbre.com



© 2024 CBRE, Inc. All rights reserved. This information has been obtained from sources believed reliable but has not been verified for accuracy or completeness. CBRE, Inc. makes no guarantee, representation or warranty and accepts no responsibility or liability as to the accuracy, completeness, or reliability of the information contained herein. You should conduct a careful, independent investigation of the property and verify all information. Any reliance on this information is solely at