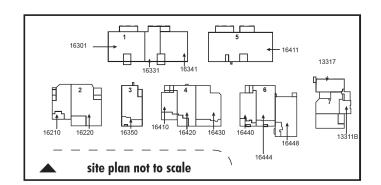

# CERRITOS WEST INDUSTRIAL PARK 16430 MANNING WAY, CERRITOS, CA

### **CBRE**



## ±29,455 SF INDUSTRIAL BUILDING

## **FOR LEASE**

**Available Now** 



High Image Business Park Environment



400 Amps/120-208 Volt Power



Monument Signage



32 Parking Spaces



±1,918 SF Office Space



Fire Sprinklers



(3) Dock High Loading Doors

(2) Ground Level Loading Doors 16-17' Warehouse Clearance



Convenient Access to the 5, 91, 605, and 105 Freeways



#### SITE PLAN



#### **Contact Us**

#### Laird A. Perkins

Senior Vice President Lic. 00966207 +1 310 363 4920 laird.perkins@cbre.com

#### Josh Kracke

Associate Lic. 02123022 +1 720 300 3463 joshua.kracke@cbre.com

#### **Blake Wade**

Associate Lic. 02118407 +1 949 878 2933 blake.wade@cbre.com



© 2024 CBRE, Inc. All rights reserved. This information has been obtained from sources believed reliable but has not been verified for accuracy or completeness. CBRE, Inc. makes no guarantee, representation or warranty and accepts no responsibility or liability as to the accuracy, completeness, or reliability of the information contained herein. You should conduct a careful, independent investigation of the property and verify all information. Any reliance on this information is solely at your own risk. CBR