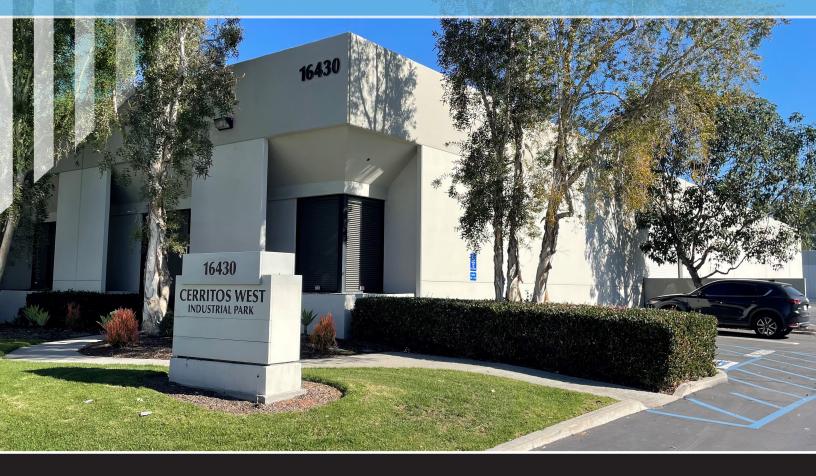

# CERRITOS WEST INDUSTRIAL PARK 16430 MANNING WAY, CERRITOS, CA

## ±29,455 SF INDUSTRIAL BUILDING

## **FOR LEASE**

**Available Now** 

High Image Business Park Environment

400 Amps/120-208 Volt Power

Monument Signage

32 Parking Spaces

±1,918 SF Office Space

Fire Sprinklers