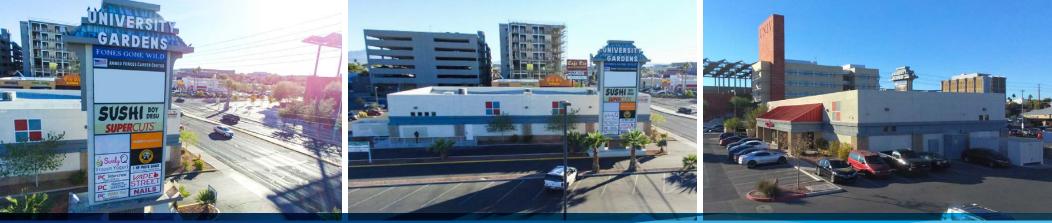

# AVAILABLE FOR LEASE OCTOBER 2019 ±8,064 SF // \$2.25 PSF, NNN

- New Apartment/Student Housing Projects in area include Legacy LV, University Gateway, Echo 1055, and The Degree
- Best freestanding building available for lease at UNLV
- Directly across from UNLV Student Union and main UNLV campus
- Surrounded by new construction projects for the University

### **AVAILABLE FOR LEASE** ±8,064 SF // \$2.25 PSF, NNN