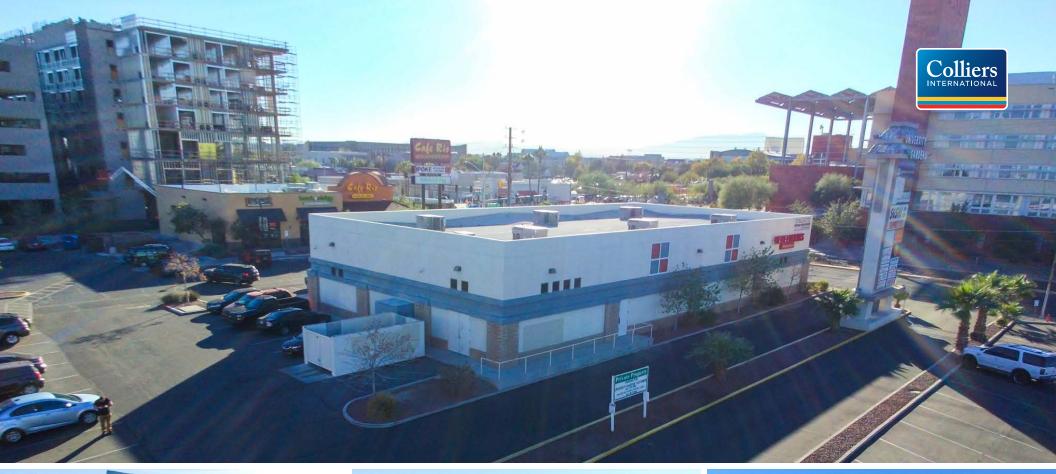

# AVAILABLE FOR LEASE OCTOBER 2019 ±8,064 SF // \$2.25 PSF, NNN

- New Apartment/Student Housing Projects in area include Legacy LV, University Gateway, Echo 1055, and The Degree
- Best freestanding building available for lease at UNLV
- Directly across from UNLV Student Union and main UNLV campus
- Surrounded by new construction projects for the University

**AVAILABLE FOR LEASE** ±8,064 SF // \$2.25 PSF, NNN