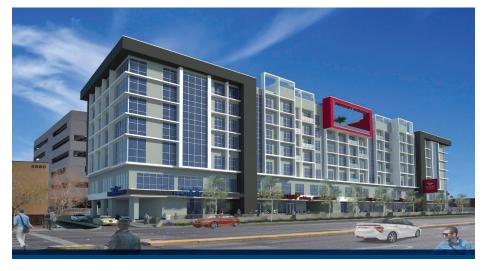

# UNIVERSITY GATEWAY

4700 South Maryland Parkway, Las Vegas, Nevada 89119

- 400,000 SF mixed use development with retail, office, and multi-family residential.
- Adjoining 820 space parking structure.
- Tenants include UNLV Police's new ±10,000 SF Headquarters.