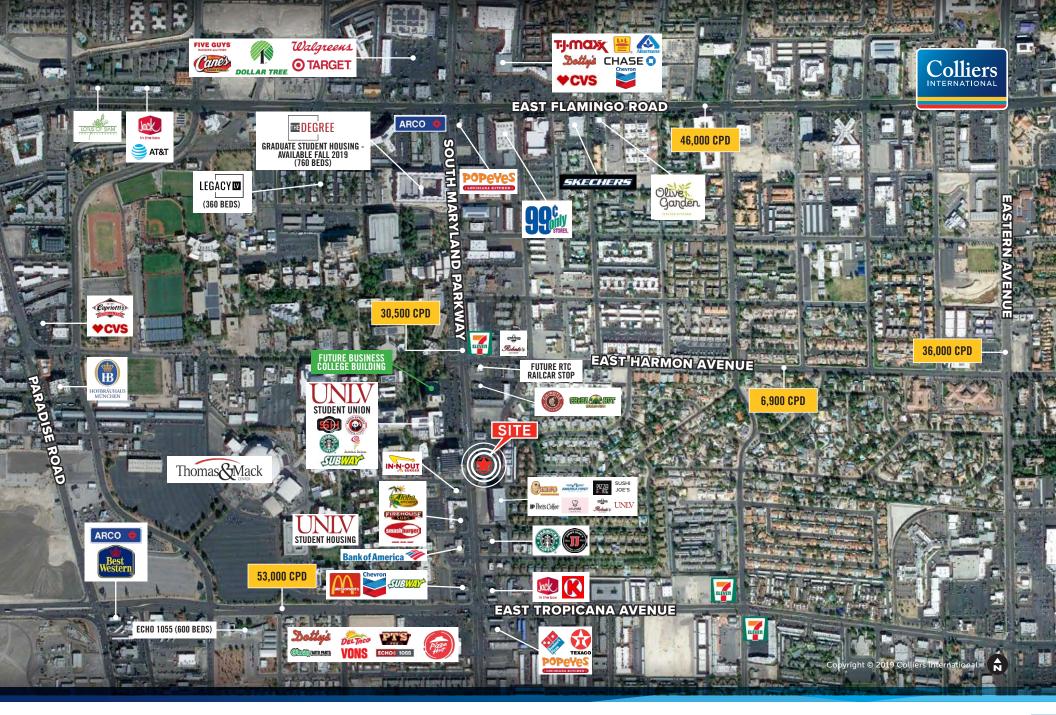

# AVAILABLE FOR LEASE OCTOBER 2019 ±8,064 SF // \$2.25 PSF, NNN

- New Apartment/Student Housing Projects in area include Legacy LV, University Gateway, Echo 1055, and The Degree
- Best freestanding building available for lease at UNLV
- Directly across from UNLV Student Union and main UNLV campus
- Surrounded by new construction projects for the University

# AG50 SOUT: MARYLAND PARKWAY

LAS VEGAS, NEVADA 89119

# 4650 SOUTH MARYLAND PARKWAY