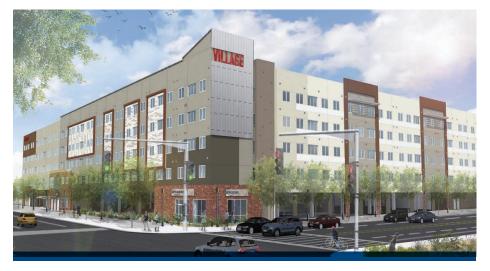

# UNIVERSITY GATEWAY

4700 South Maryland Parkway, Las Vegas, Nevada 89119

- 400,000 SF mixed use development with retail, office, and multi-family residential.
- Adjoining 820 space parking structure.
- Tenants include UNLV Police's new ±10,000 SF Headquarters.