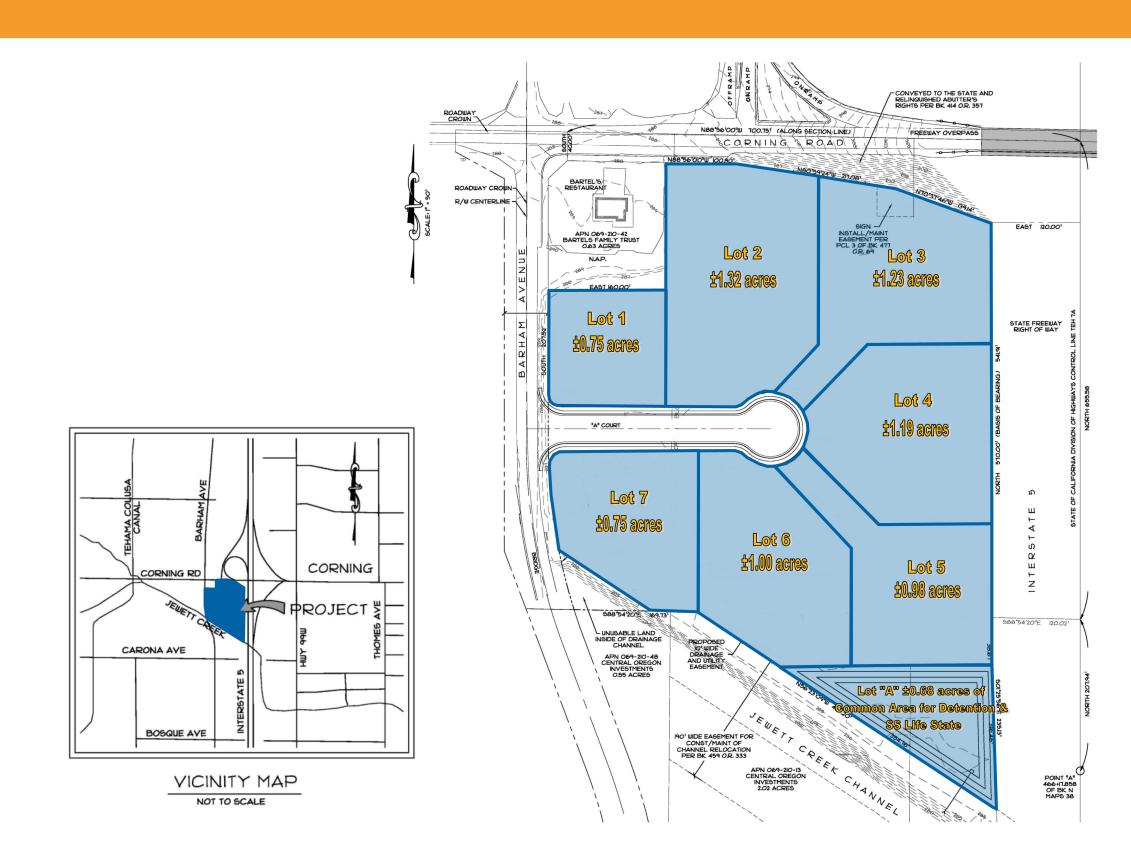

#### Gallelli Real Estate 3005 Douglas Blvd., Suite 200 Roseville, CA 95661 P 916 772 1700 www.GallelliRE.com Gary B. Gallelli, Broker

SWQ Corning Road & Interstate 5 - Corning, CA

**SITE PLAN** 

For leasing information, please contact: