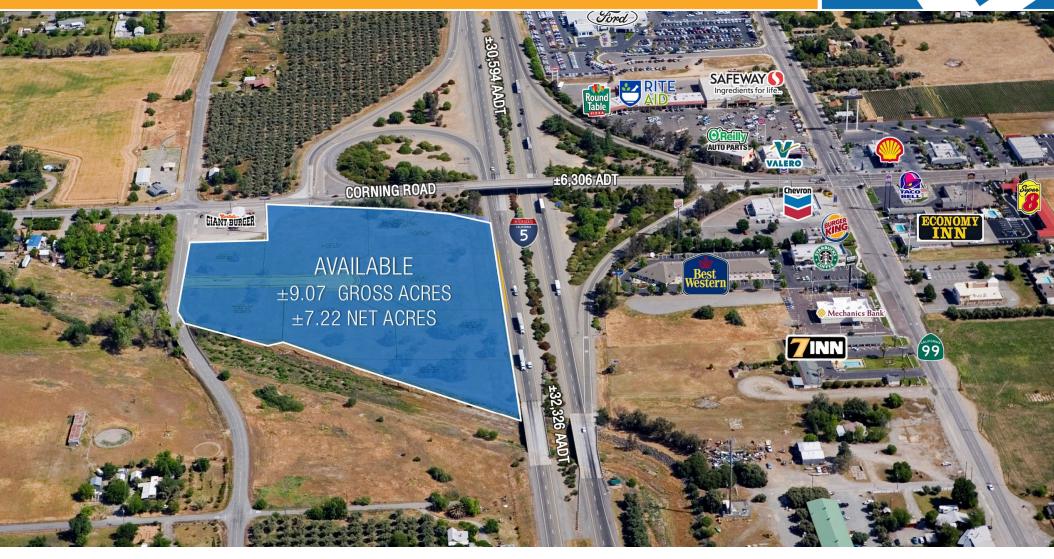

### PROPERTY HIGHLIGHTS & DEMOGRAPHICS

SWQ Interstate 5 and Corning Road location:

Interstate 5 (north of Corning Rd)

**Interstate 5** (south of Corning Rd)

**Corning Road** (at Interstate 5)

Corning, CA

notable tenants in close proximity:

Safeway, Rite Aid, Dollar Tree. AutoZone, Sav-Mor Foods

availability:

Freeway Visible Parcels offer Ideal Opportunities for Hotel, Fuel Station, Retail, Drive Thru Pads

 $\pm 0.75$  acres up to  $\pm 7.22$  acres

### 2022 average HH income

5-mile \$65,910 \$68,826 7-mile 10-mile \$70,926

Major & Notable Retailers within close proximity:

30.594

32,326

6.306

Matt Goldstein Vice President

CA DRE #01886233 mgoldstein@GallelliRE.com

Corning Crossroads is a high visibility commercial development opportunity located at the southwest quadrant of Corning Road and Interstate 5 in Corning, California.

Visible to approximately 40,000 cars per day, this  $\pm 9.07$  (gross)  $acre/\pm7.22$  (net) acre project is at the main access point to the City. The project has an approved 100' pylon sign visible to both north and south bound travelers on Interstate 5.