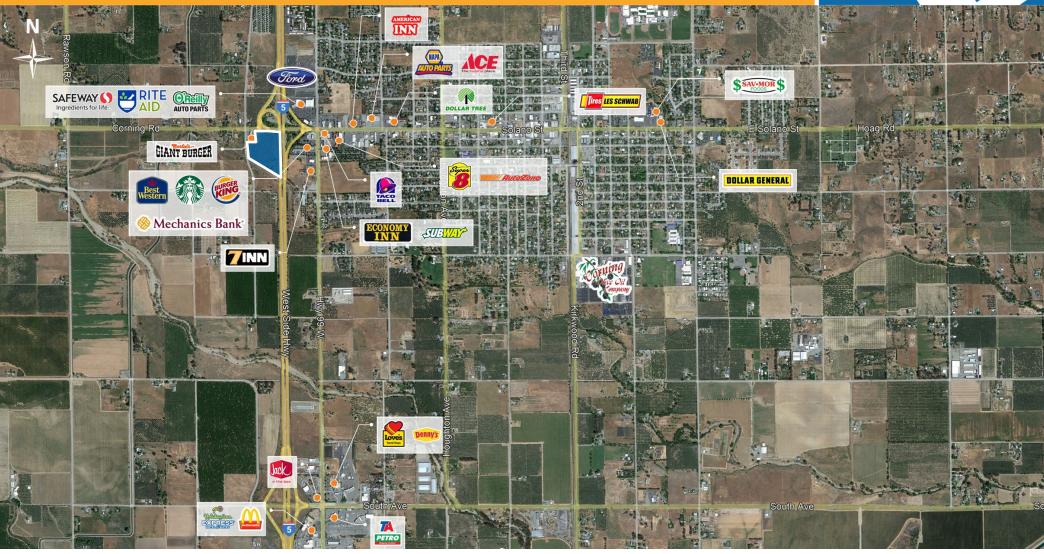

Safeway, Rite Aid, Dollar Tree. AutoZone, Sav-Mor Foods

availability:

Freeway Visible Parcels offer Ideal Opportunities for Hotel, Fuel Station, Retail, Drive Thru Pads

 $\pm 0.75$  acres up to  $\pm 7.22$  acres

RETAIL TRADE AREA AERIAL

Matt Goldstein Vice President CA DRE #01886233 mgoldstein@GallelliRE.com Kurt Conley Senior Associate CA DRE #01851169 kconley@GallelliRE.com Gallelli Real Estate
3005 Douglas Blvd., Suite 200
Roseville, CA 95661
P 916 772 1700
www.GallelliRE.com
Gary B. Gallelli, Broker
CA DRE #00811881