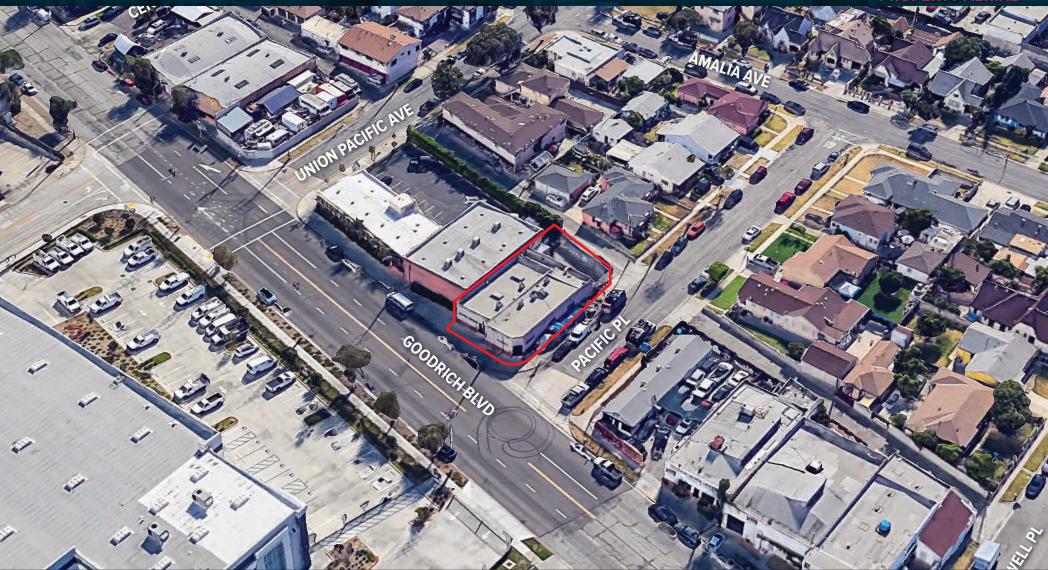

# ±3,621 SF INDUSTRIAL BUILDING FOR SALE

1257 Goodrich Blvd, Los Angeles, CA 90022

PROPERTY AERIAL