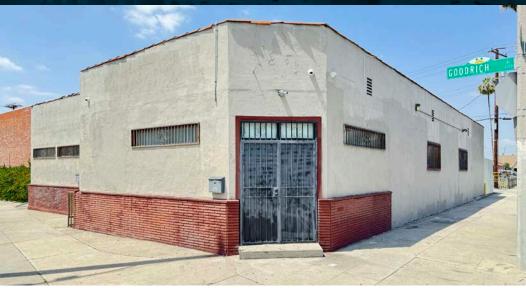

# ±3,621 SF INDUSTRIAL BUILDING FOR SALE

1257 Goodrich Blvd, Los Angeles, CA 90022

PROPERTY AERIAL