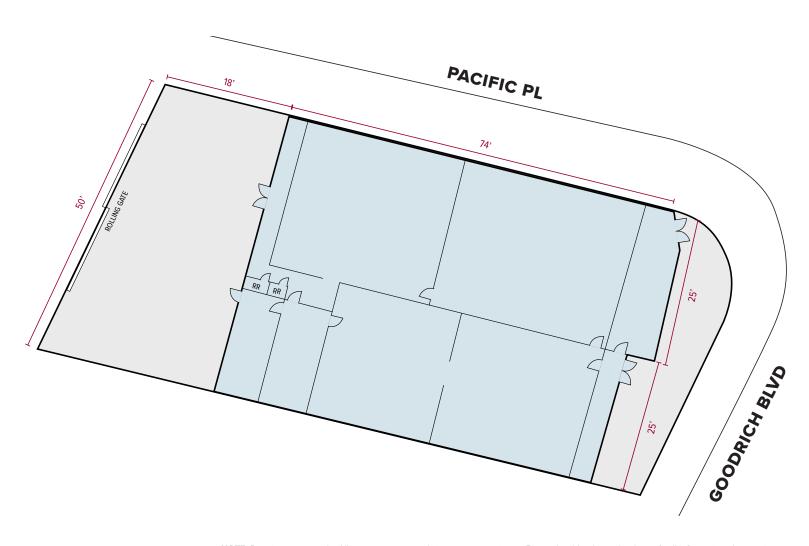

## ±3,621 SF INDUSTRIAL BUILDING FOR SALE

PROPERTY SITE PLAN

1257 Goodrich Blvd, Los Angeles, CA 90022

NOTE: Drawing not to scale. All measurements and sizes are approximate. Buyer should independently verify all information above prior to entering into an agreement.