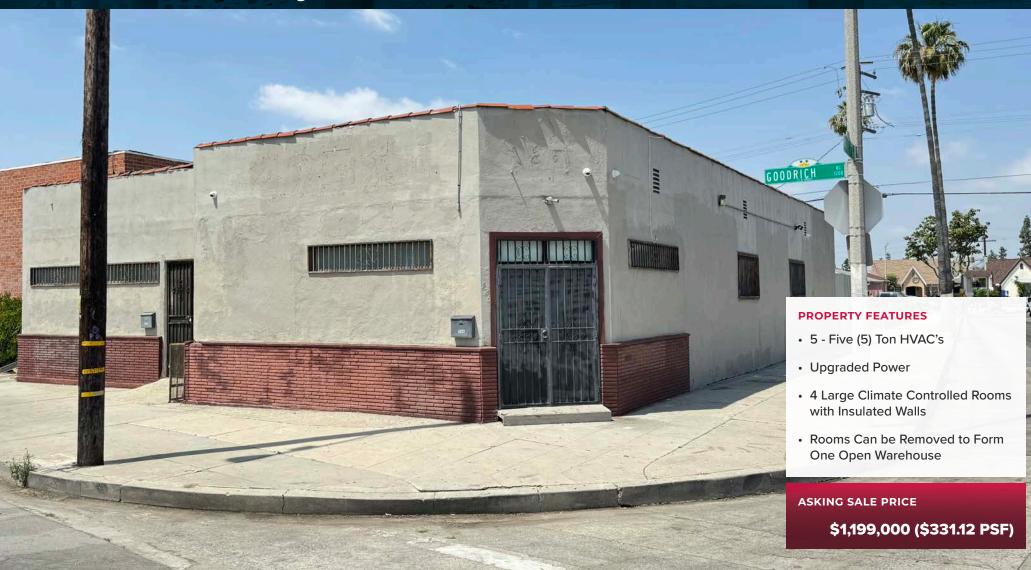

## ±3,621 SF INDUSTRIAL BUILDING FOR SALE

1257 Goodrich Blvd, Los Angeles, CA 90022

# ±3,621 SF INDUSTRIAL BUILDING FOR SALE

LEE & ASSOCIATES COMMERCIAL REAL ESTATE SERVICES

1257 Goodrich Blvd, Los Angeles, CA 90022

## ±3,621 SF INDUSTRIAL BUILDING FOR SALE

61

COMMERCIAL REAL ESTATE SERVICES

LEE & ASSOCIATES

1257 Goodrich Blvd, Los Angeles, CA 90022