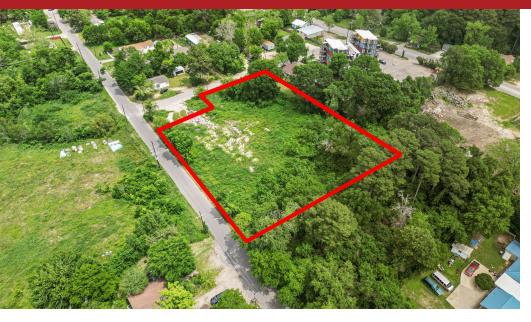

# 1.446 AC OF UNRESTRICTED LAND - MINUTES FROM SAM HOUSTON STATE

1405 AVENUE E, HUNTSVILLE, TX 77340

PROPERTY SUMMARY | UNRESTRICTED - BUILD TO SUIT PROPERTY

#### PROPERTY HIGHLIGHTS

- Located one block from Sycamore Avenue (AADT of Sycamore Ave is 4878)
- Walking distance to Sam Houston State University
- Unrestricted location, ideal for townhomes, industrial, etc.
- Build to suit your vision
- 1.446 acres
- Just minutes from local amenities
- Residential and commercial capabilities

#### LOCATION DESCRIPTION

Strategically positioned in the heart of Huntsville, Texas, 1405 Ave E stands as a beacon of opportunity, offering promising commercial capabilities. Just minutes from local amenities and the esteemed Sam Houston State University campus, this property presents an enviable blend of convenience and prestige. Surrounded by bustling commercial hubs and vibrant community spaces, it provides an ideal setting for entrepreneurial ventures or mixed-use developments. Whether seeking to establish a thriving business or create a dynamic living and working environment, this location offers endless possibilities to capitalize on its central position and vibrant surroundings.