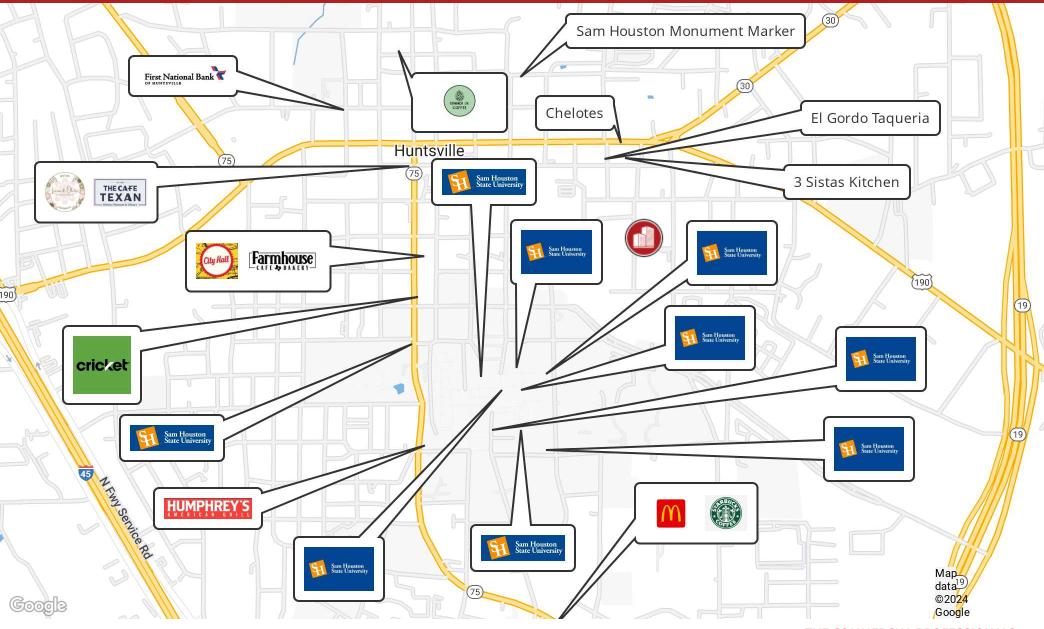

### 1.446 AC OF UNRESTRICTED LAND - MINUTES FROM SAM HOUSTON STATE

1405 AVENUE E, HUNTSVILLE, TX 77340

RETAILER MAP | UNRESTRICTED - BUILD TO SUIT PROPERTY

FOR SALE: \$275,000

#### LOCATION DESCRIPTION

Strategically positioned in the heart of Huntsville, Texas, 1405 Ave E stands as a beacon of opportunity, offering promising commercial capabilities. Just minutes from local amenities and the esteemed Sam Houston State University campus, this property presents an enviable blend of convenience and prestige. Surrounded by bustling commercial hubs and vibrant community spaces, it provides an ideal setting for entrepreneurial ventures or mixed-use developments. Whether seeking to establish a thriving business or create a dynamic living and working environment, this location offers endless possibilities to capitalize on its central position and vibrant surroundings.