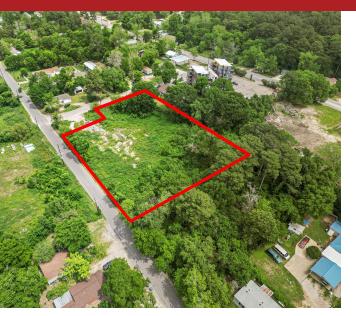

# 1.446 AC OF UNRESTRICTED LAND - MINUTES FROM SAM HOUSTON STATE

1405 AVENUE E, HUNTSVILLE, TX 77340

ADDITIONAL PHOTOS | UNRESTRICTED - BUILD TO SUIT PROPERTY

ADAM OLSEN, CCIM 713.614.2670 adam@thecommercialprofessionals.com