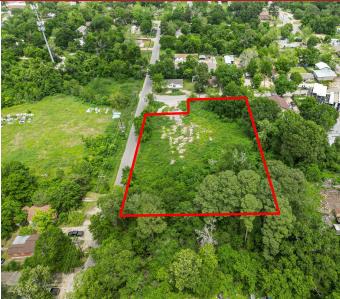

# 1.446 AC OF UNRESTRICTED LAND - MINUTES FROM SAM HOUSTON STATE

1405 AVENUE E, HUNTSVILLE, TX 77340

PROPERTY SUMMARY | UNRESTRICTED - BUILD TO SUIT PROPERTY

#### PROPERTY HIGHLIGHTS

- Located one block from Sycamore Avenue (AADT of Sycamore Ave is 4878)
- Walking distance to Sam Houston State University
- Unrestricted location, ideal for townhomes, industrial, etc.
- Build to suit your vision
- 1.446 acres
- Just minutes from local amenities
- Residential and commercial capabilities

#### **OFFERING SUMMARY**

| Sale Price: | \$275,000 |
|-------------|-----------|
| Lot Size:   | 59,265 SF |

713.614.2670

 $adam \textcolor{red}{\varrho} the commercial professionals.com$ 