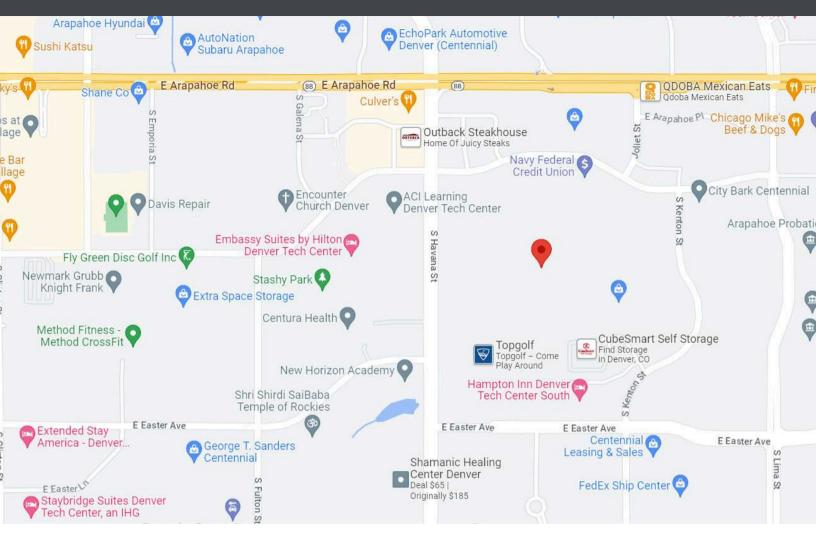

PLUG & PLAY AVAILABILITY

AVAILABLE SPACE: 3,000 -15,000 RSF

LEASE RATES: \$13.50/SF/NNN

TERM: UP TO 10 YEARS

QUICK ACCESS TO I-25

PROXIMITY TO ENTERTAINMENT, TOP-GOLF, RESTAURANTS, SHOPPING

The property has easy access to I-25 and is conveniently located close to the Centennial Airport, Arapahoe Road Corridor, and Inverness Business Park.

Park Meadows Mall, Promenade Shopping Center, hotels, restaurants, day care, shopping, entertainment, health clubs, public transportation, post office, and dry cleaners are all just minutes away.

FURNITURE AVAILABLE

## 10770 E BRIARWOOD AVE | CENTENNIAL CO 80112

lay, Convenient Location

Alec Wynne, MCR Managing Broker T 303.332.4952 awynne@skye-cre.com Amirah Masnavi Director T 404.655.8292 amasnavi@skye-cre.com