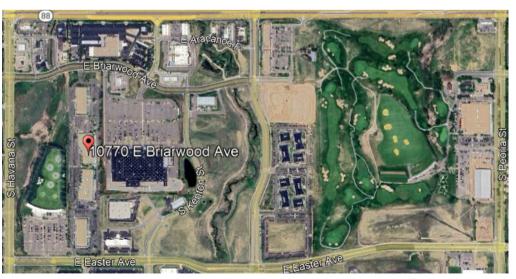

PLUG & PLAY AVAILABILITY

AVAILABLE SPACE: 3,000 -15,000 RSF

LEASE RATES: \$13.50/SF/NNN

TERM: UP TO 10 YEARS

QUICK ACCESS TO I-25

PROXIMITY TO ENTERTAINMENT, TOP-GOLF, RESTAURANTS, SHOPPING

The property has easy access to I-25 and is conveniently located close to the Centennial Airport, Arapahoe Road Corridor, and Inverness Business Park.

## 10770 E. BRIARWOOD AVE.

For Suplease

Alec Wynne, MCR Managing Broker T 303.332.4952 awynne@skye-cre.com Amirah Masnavi Director T 404.655.8292 amasnavi@skye-cre.com

10770 E BRIARWOOD AVE, CENTENNIAL, CO 80112