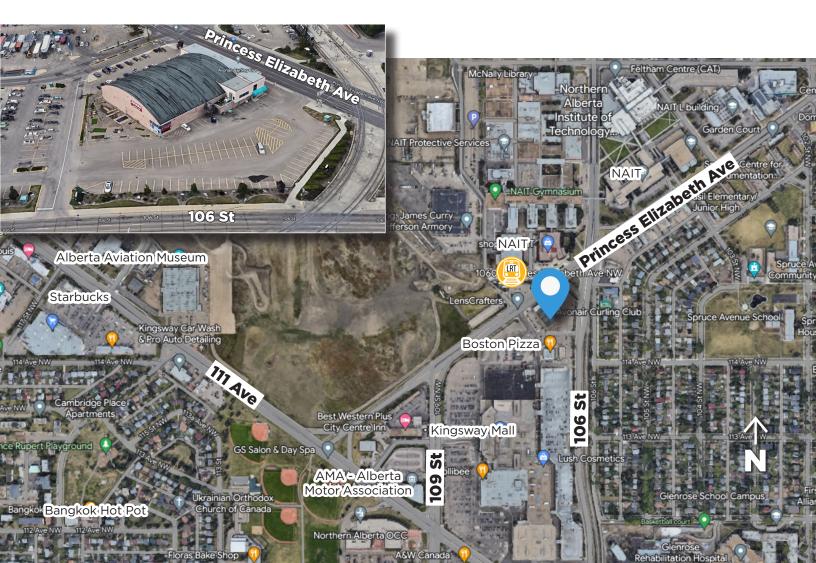

## **Property Highlights**

- High exposure to pedestrian and vehicle traffic on Princess Elizabeth Avenue
- Easy Access from 106 Street and Princess Elizabeth Avenue
- Minutes away from the NAIT, and Kingsway Mall
- Surrounded by prominent restaurants, stores and retailers
- Ample parking and designated employee parking are available