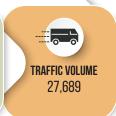

# 10607 Princess Elizabeth Ave, Edmonton, AB

## **AVONAIR CURLING CLUB**

## **Property Highlights**

- High exposure to pedestrian and vehicle traffic on Princess Elizabeth Avenue
- Easy Access from 106 Street and Princess Elizabeth Avenue
- Minutes away from the NAIT, and Kingsway Mall
- Surrounded by prominent restaurants, stores and retailers
- Ample parking and designated employee parking are available









# FOR SALE Avonair Curling Club





## **Demographics within 3KM**















# **FOR SALE**

# **Avonair Curling Club**



## **Property Information**

Municipal Address: 10607 Princess Elizabeth Ave, Edmonton, AB

**Legal Address:** Lot 392, Block 6, Plan 2579HW

**Building Size:** 25,000 Sq. Ft. (+/-)

**Lot Size:** 53,355.12 Sq. Ft. (+/-)

**Zoning:** Urban Services Zone (US)

Parking: Ample surface parking

Loading: 12'X 14' Grade

Possession: Immediate/negotiable

\$\$\$

Property Price: Contact Associate

**Property Taxes:** \$52,261.45 (\$4,355.12/Month) 2023 Estimate

### **Contact**

#### David J. Olson

Senior Associate Cell: 780.908.1650 Direct: 780.784.5356 david@lizotterealestate.com

#### **Justin Sorensen**

Associate

Cell: 780.257.6860 Direct: 780.784.9581 justin@lizotterealestate.com

#### Soudabeh Mobin

Unlicensed Assistant Cell: 780.340.959