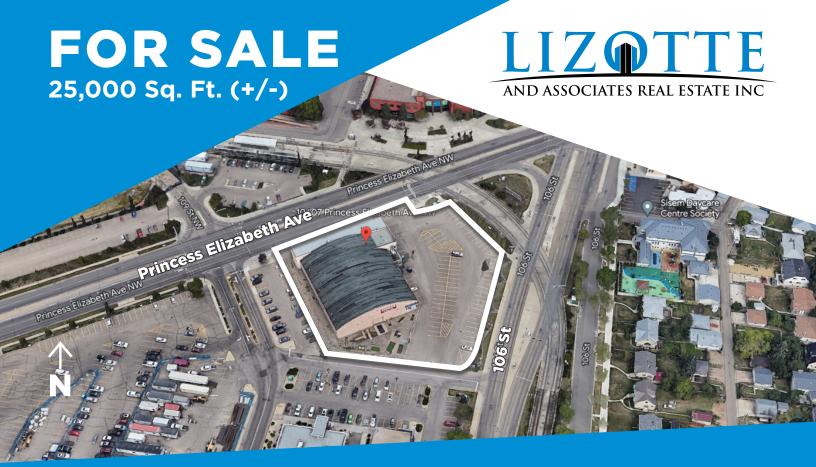

# 10607 Princess Elizabeth Ave, Edmonton, AB

## **Property Highlights**

- High exposure to pedestrian and vehicle traffic on Princess Elizabeth Avenue
- Easy Access from 106 Street and Princess Elizabeth Avenue
- Minutes away from the NAIT, and Kingsway Mall
- Surrounded by prominent restaurants, stores and retailers
- Ample parking and designated employee parking are available

## **Property Information**

Municipal Address: 10607 Princess Elizabeth Ave, Edmonton, AB

**Legal Address:** Lot 392, Block 6, Plan 2579HW

**Building Size:** 25,000 Sq. Ft. (+/-)

**Lot Size:** 53,355.12 Sq. Ft. (+/-)