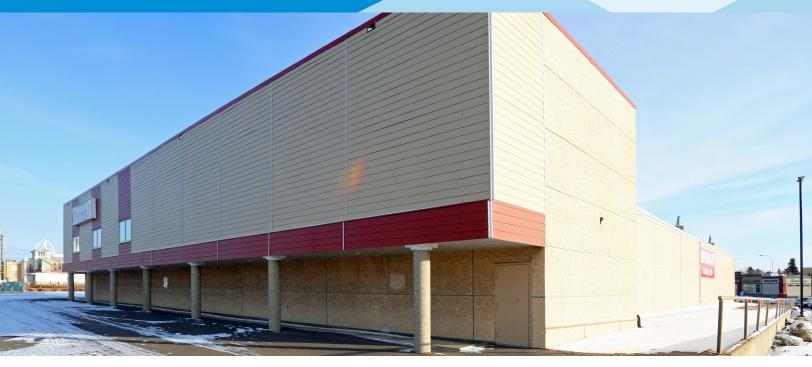

## **AVONAIR CURLING CLUB**

# **Avonair Curling Club**

## **Property Information**

Municipal Address: 10607 Princess Elizabeth Ave, Edmonton, AB

**Legal Address:** Lot 392, Block 6, Plan 2579HW

**Building Size:** 25,000 Sq. Ft. (+/-)

**Lot Size:** 53,355.12 Sq. Ft. (+/-)