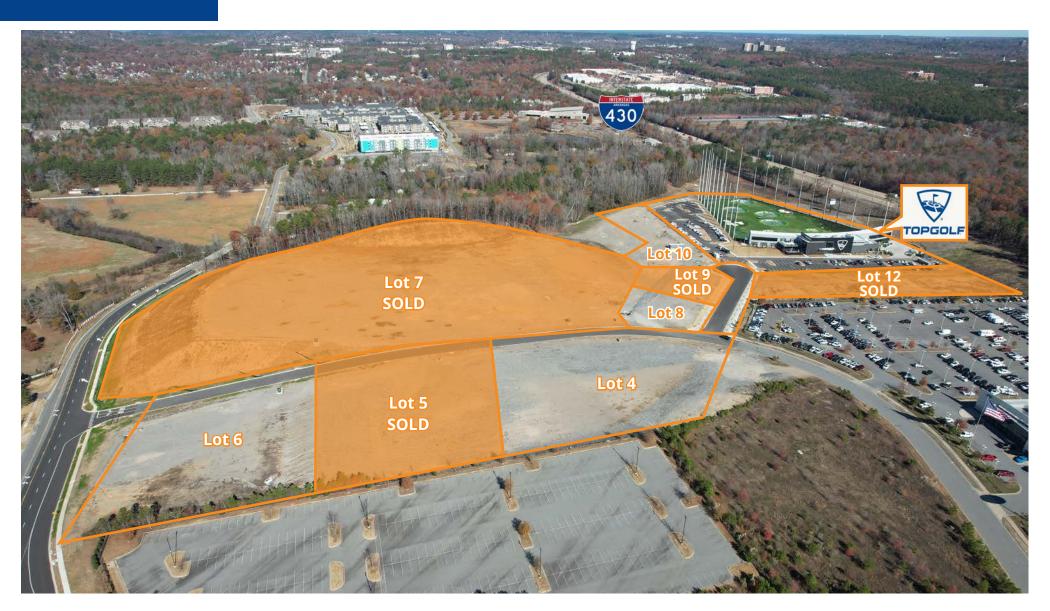

#### **Available Lots**

| Lot # | Listing \$/SF | Acre  |      |
|-------|---------------|-------|------|
| 4     | \$23.00       | 2.50  |      |
| 5     | -             | 1.80  | SOLD |
| 6     | \$21.00       | 1.92  |      |
| 7     | -             | 15.15 | SOLD |
| 8     | \$24.00       | 1.94  |      |
| 9     | -             | 1.65  | SOLD |
| 10    | \$19.00       | 3.31  |      |
| 11    | -             | 13.78 | SOLD |
| 12    | -             | 3.50  | SOLD |