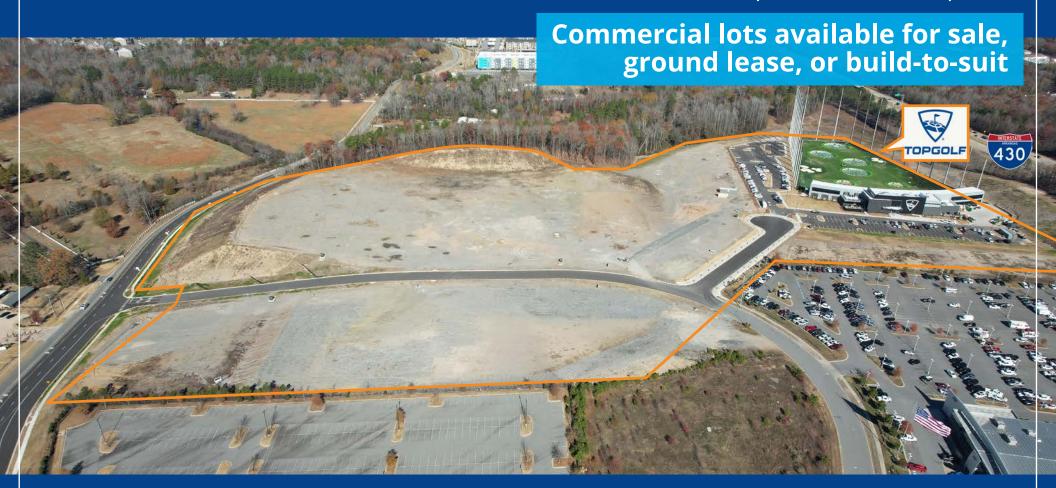

# Village at Club View Home of Topgolf

Colonel Glenn Rd & I-430 Intersection, Little Rock, AR

Located just north of the heavily-trafficked automotive corridor of Colonel Glenn

## Aerial