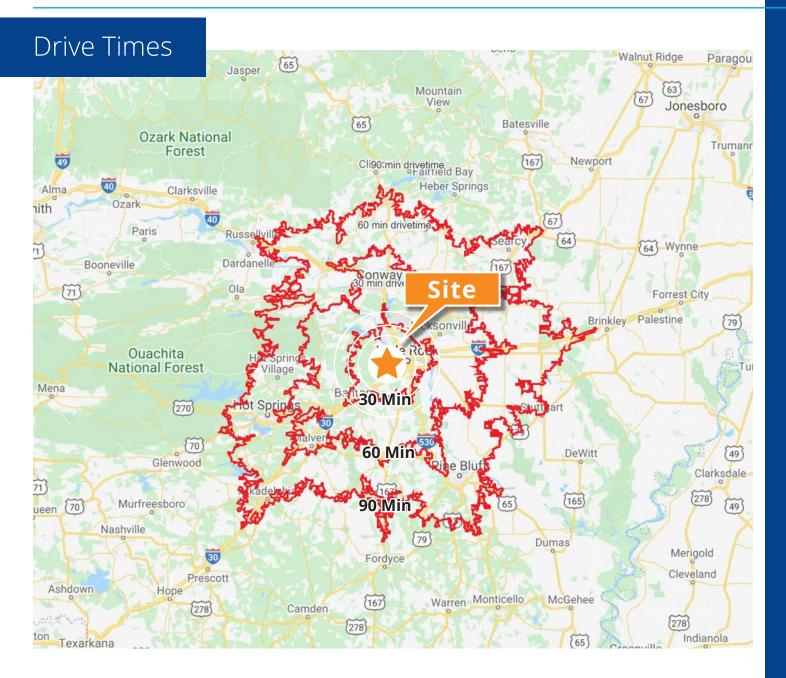

### 2020 Demographics

| Population            |           |  |  |
|-----------------------|-----------|--|--|
| 30 Minutes            | 393,656   |  |  |
| 60 Minutes            | 750,359   |  |  |
| 90 Minutes            | 1,066,045 |  |  |
| Avg. Household Income |           |  |  |
| 30 Minutes            | \$78,846  |  |  |
| 60 Minutes            | \$75,156  |  |  |
| 90 Minutes            | \$71,399  |  |  |
| Households            |           |  |  |
| 30 Minutes            | 171,860   |  |  |
| 60 Minutes            | 313,065   |  |  |
| 90 Minutes            | 444,883   |  |  |