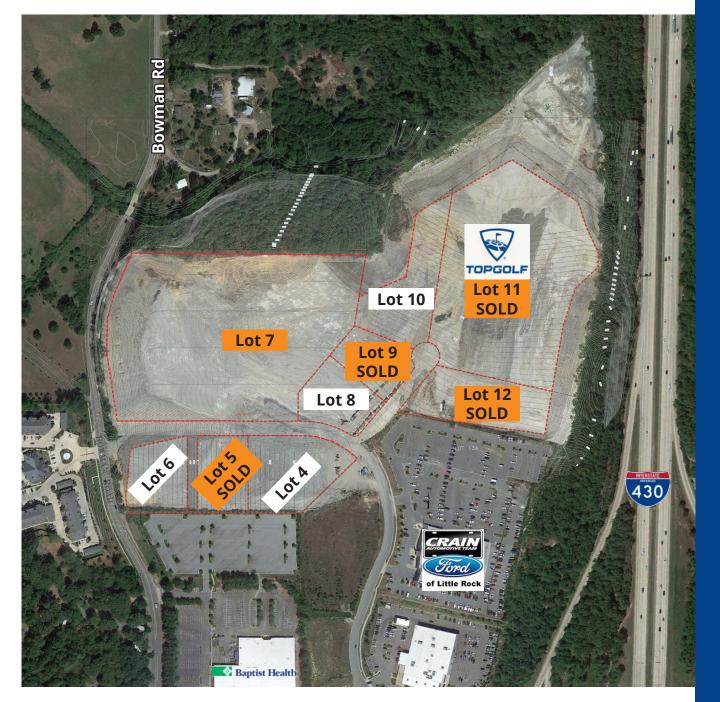

#### **Available Lots**

| Lot # | Listing \$/SF | Acre  |      |
|-------|---------------|-------|------|
| 4     | \$23.00       | 2.50  |      |
| 5     | -             | 1.80  | SOLD |
| 6     | \$21.00       | 1.92  |      |
| 7     | -             | 15.15 | SOLD |
| 8     | \$24.00       | 1.94  |      |
| 9     | -             | 1.65  | SOLD |
| 10    | \$19.00       | 3.31  |      |
| 11    | -             | 13.78 | SOLD |
| 12    | -             | 3.50  | SOLD |