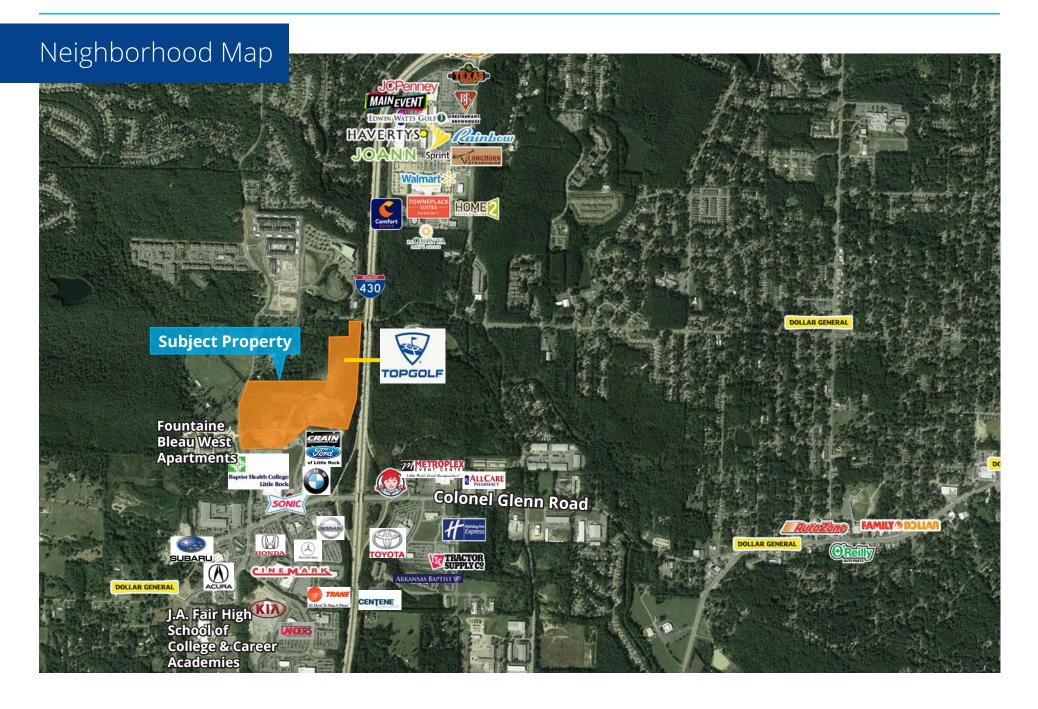

Located just north of the heavily-trafficked automotive corridor of Colonel Glenn