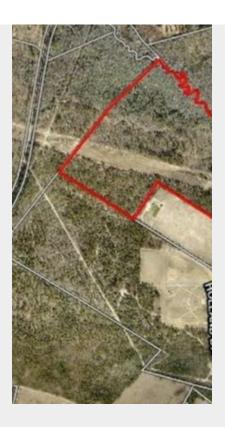

## Price: \$3,225,000 Land Property Type: Property Subtype: Commercial Proposed Use: Planned Unit Development Sale Type: Investment or Owner User Total Lot Size: 119.00 AC No. Lots: 1 Zoning Description: Ag APN / Parcel ID: 119-12-01-002

## **North Hitchcock Woods**

\$3,225,000

Located 5 Miles South of I 20 at Exit 22 on Hwy US 1 with 1360 Feet of Road Frontage with access to: City of Aiken Water and Sewer, a Natural Gas Pipeline, a Potential Rail Spur, Shaw's Creek and Both Dominion Energy & Aiken Electric Co-Op with 3 Phase All Amenities are in place for this 119 AC tract for Development into either Residential, Industrial, or Recreational use.

This property has access to the 108 AC City of Aiken's Generations Park. Two additional adjoining Tracts, one is 38 AC and the other tract is 22 AC can be made available....