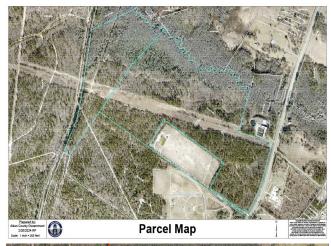

## Price: \$3,225,000 Land Property Type: Property Subtype: Commercial Proposed Use: Planned Unit Development Sale Type: Investment or Owner User Total Lot Size: 119.00 AC No. Lots: 1 Zoning Description: Ag APN / Parcel ID: 119-12-01-002

## **North Hitchcock Woods**

\$3,225,000

Located 5 Miles South of I 20 at Exit 22 on Hwy US 1 with 1360 Feet of Road Frontage with access to: City of Aiken Water and Sewer, a Natural Gas Pipeline, a Potential Rail Spur, Shaw's Creek and Both Dominion Energy & Aiken Electric Co-Op with 3 Phase All Amenities are in place for this 119 AC tract for Development into either Residential, Industrial, or Recreational use.

This property has access to the 108 AC City of Aiken's Generations Park. Two additional adjoining Tracts, one is 38 AC and the other tract is 22 AC can be made available....