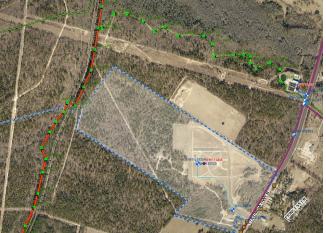

## Price: \$3,225,000 Land Property Type: Property Subtype: Commercial Proposed Use: Planned Unit Development Sale Type: Investment or Owner User Total Lot Size: 119.00 AC No. Lots: 1 Zoning Description: Ag APN / Parcel ID: 119-12-01-002

## **North Hitchcock Woods**

\$3,225,000

Located 5 Miles South of I 20 at Exit 22 on Hwy US 1 with 1360 Feet of Road Frontage with access to: City of Aiken Water and Sewer, a Natural Gas Pipeline, a Potential Rail Spur, Shaw's Creek and Both Dominion Energy & Aiken Electric Co-Op with 3 Phase All Amenities are in place for this 119 AC tract for Development into either Residential, Industrial, or Recreational use.

This property has access to the 108 AC City of Aiken's Generations Park. Two additional adjoining Tracts, one is 38 AC and the other tract is 22 AC can be made available....