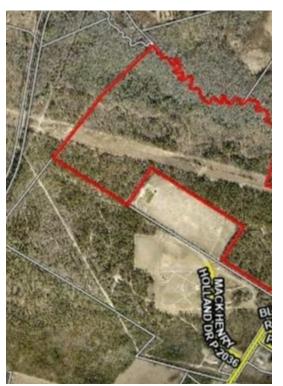

## Price: \$3,225,000 Land Property Type: Property Subtype: Commercial Proposed Use: Planned Unit Development Sale Type: Investment or Owner User Total Lot Size: 119.00 AC No. Lots: 1 Zoning Description: Ag APN / Parcel ID: 119-12-01-002

## **North Hitchcock Woods**

\$3,225,000

Located 5 Miles South of I 20 at Exit 22 on Hwy US 1 with 1360 Feet of Road Frontage with access to: City of Aiken Water and Sewer, a Natural Gas Pipeline, a Potential Rail Spur, Shaw's Creek and Both Dominion Energy & Aiken Electric Co-Op with 3 Phase All Amenities are in place for this 119 AC tract for Development into either Residential, Industrial, or Recreational use.

This property has access to the 108 AC City of Aiken's Generations Park. Two additional adjoining Tracts, one is 38 AC and the other tract is 22 AC can be made available....