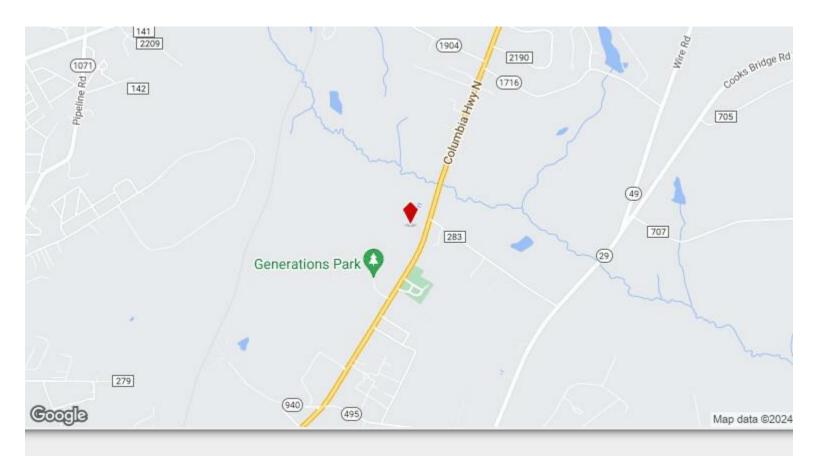

## **North Hitchcock Woods**

\$3,225,000

Located 5 Miles South of I 20 at Exit 22 on Hwy US 1 with 1360 Feet of Road Frontage with access to: City of Aiken Water and Sewer, a Natural Gas Pipeline, a Potential Rail Spur, Shaw's Creek and Both Dominion Energy & Aiken Electric Co-Op with 3 Phase All Amenities are in place for this 119 AC tract for Development into either Residential, Industrial, or Recreational use.

This property has access to the 108 AC City of Aiken's Generations Park. Two additional adjoining Tracts, one is 38 AC and the other tract is 22 AC can be made available....

## • Located 5 miles South of I20

1719 Columbia N Hwy, Aiken, SC 29801