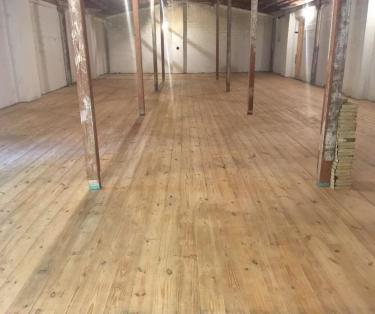

#### **AVAILABLE SPACE**

- Available July 1st, 2024
- 40'x80' 3,200 sq feet (Main Level)
- 3,200 sq feet (Basement)

#### **AREA AMENITIES**

- 240 three-phase electricals
- · All new electrical throughout the whole building, with new LED light fixtures
- Infrared tube heater, natural gas
- Loading Dock Platform
- Outside parking
- No plumbing
- No overhead/drive-through door