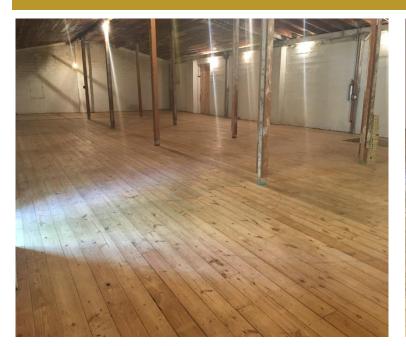

#### **AVAILABLE SPACE**

- Available July 1st, 2024
- 40'x80' 3,200 sq feet (Main Level)
- 3,200 sq feet (Basement)

#### **AREA AMENITIES**

- 240 three-phase electricals
- · All new electrical throughout the whole building, with new LED light fixtures
- Infrared tube heater, natural gas
- Loading Dock Platform
- Outside parking
- No plumbing
- No overhead/drive-through door