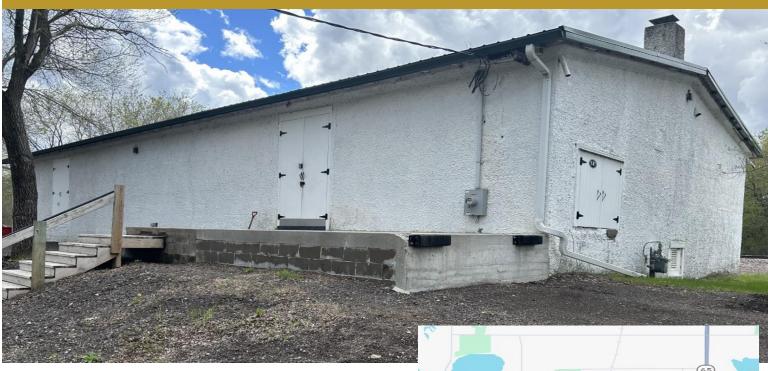

### **Industrial Building**

19210 Gillis ST NW Cedar, MN, 55011

#### **AVAILABLE SPACE**

- Available July 1st, 2024
- 40'x80' 3,200 sq feet (Main Level)
- 3,200 sq feet (Basement)

#### **AREA AMENITIES**

- 240 three-phase electricals
- · All new electrical throughout the whole building, with new LED light fixtures
- Infrared tube heater, natural gas
- Loading Dock Platform
- Outside parking
- No plumbing
- No overhead/drive-through door