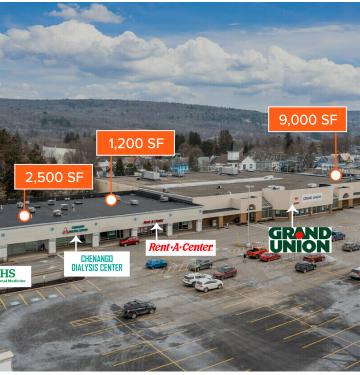

#### **PROPERTY HIGHLIGHTS**

#### **OFFERING SUMMARY**

| Lease Rate:      | Negotiable                    |
|------------------|-------------------------------|
| Number of Units: | 7                             |
| Available SF:    | 1,200 SF, 2,500 SF & 9,000 SF |
| Lot Size:        | 8.32 Acres                    |
| Building Size:   | 85,453 SF                     |

#### **LISTING SUMMARY**

The Grand Union Plaza at 54 East Main Street is situated on approximately 8.32 acres, anchored by Grand Union Supermarket. Located in Norwich, NY.

The shopping center offers a mix of grocery, retail, and medical services. Tenants include UHS Occupational Medicine, Chenango Dialysis Center, Rent-A-Center, Grand Union Supermarket, and Dollar Tree.