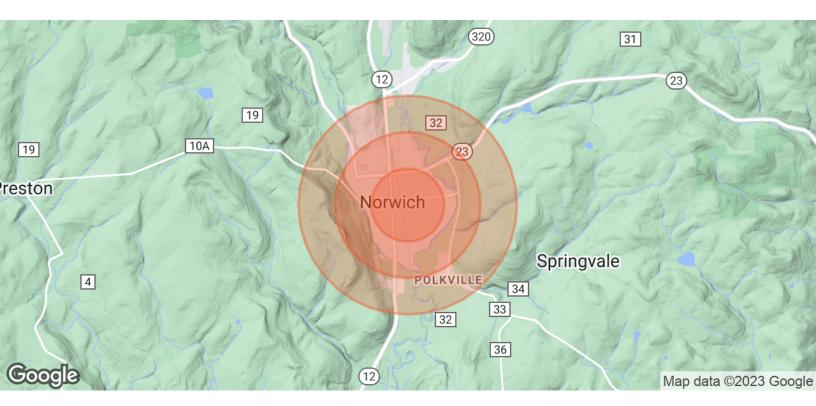

### **MARKET AERIAL**

## **DEMOGRAPHICS MAP & REPORT**

| POPULATION           | 0.5 MILES | 1 MILE   | 1.5 MILES |
|----------------------|-----------|----------|-----------|
| Total Population     | 2,966     | 6,088    | 6,956     |
| Average Age          | 44.8      | 43.6     | 44.3      |
| Average Age (Male)   | 42.9      | 40.7     | 40.2      |
| Average Age (Female) | 46.6      | 46.1     | 47.6      |
| HOUSEHOLDS & INCOME  | 0.5 MILES | 1 MILE   | 1.5 MILES |
| Total Households     | 1,705     | 3,254    | 3,693     |
| # of Persons per HH  | 1.7       | 1.9      | 1.9       |
| Average HH Income    | \$51,428  | \$55,548 | \$55,496  |
| Average House Value  | \$75,736  | \$91,668 | \$95,498  |