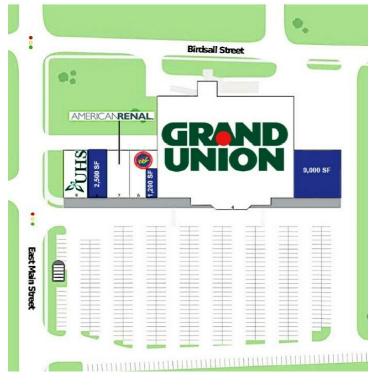

#### **PROPERTY HIGHLIGHTS**

#### **OFFERING SUMMARY**

| Lease Rate:      | Negotiable                    |
|------------------|-------------------------------|
| Number of Units: | 7                             |
| Available SF:    | 1,200 SF, 2,500 SF & 9,000 SF |
| Lot Size:        | 8.32 Acres                    |
| Building Size:   | 85,453 SF                     |

#### **LISTING SUMMARY**

The Grand Union Plaza at 54 East Main Street is situated on approximately 8.32 acres, anchored by Grand Union Supermarket. Located in Norwich, NY.

The shopping center offers a mix of grocery, retail, and medical services. Tenants include UHS Occupational Medicine, Chenango Dialysis Center, Rent-A-Center, Grand Union Supermarket, and Dollar Tree.