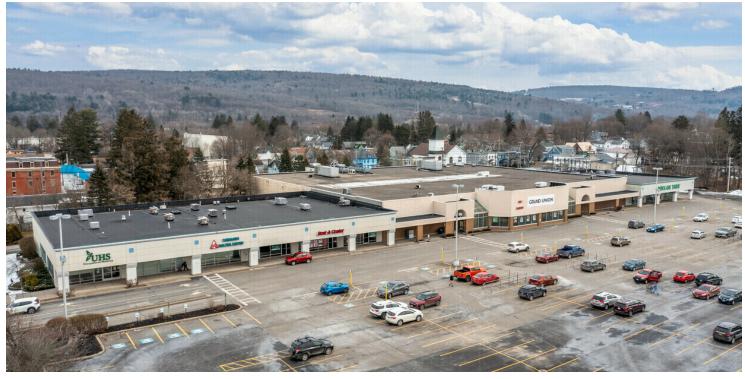

#### **LISTING SUMMARY**

The Grand Union Plaza at 54 East Main Street is situated on approximately 8.32 acres, anchored by Grand Union Supermarket. Located in Norwich, NY.

The shopping center offers a mix of grocery, retail, and medical services. Tenants include UHS Occupational Medicine, Chenango Dialysis Center, Rent-A-Center, Grand Union Supermarket, and Dollar Tree.