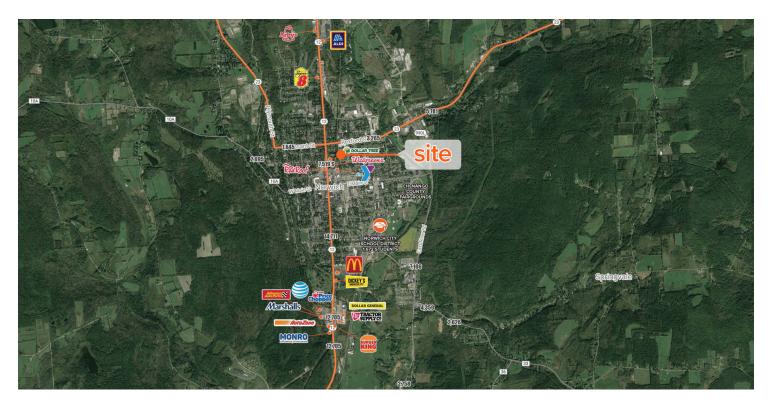

eople w/i 5 miles



#### **PROPERTY HIGHLIGHTS**

#### **OFFERING SUMMARY**

| Lease Rate:      | Negotiable                    |
|------------------|-------------------------------|
| Number of Units: | 7                             |
| Available SF:    | 1,200 SF, 2,500 SF & 9,000 SF |
| Lot Size:        | 8.32 Acres                    |
| Building Size:   | 85,453 SF                     |

#### **LISTING SUMMARY**

The Grand Union Plaza at 54 East Main Street is situated on approximately 8.32 acres, anchored by Grand Union Supermarket. Located in Norwich, NY.

The shopping center offers a mix of grocery, retail, and medical services. Tenants include UHS Occupational Medicine, Chenango Dialysis Center, Rent-A-Center, Grand Union Supermarket, and Dollar Tree.





### **MARKET AERIAL**







#### **DANIEL BOSIO**

Licensed Real Estate Salesperson 248.872.4654 dan@caliberbrokerage.com



## **DEMOGRAPHICS MAP & REPORT**



| POPULATION           | 0.5 MILES | 1 MILE   | 1.5 MILES |
|----------------------|-----------|----------|-----------|
| Total Population     | 2,966     | 6,088    | 6,956     |
| Average Age          | 44.8      | 43.6     | 44.3      |
| Average Age (Male)   | 42.9      | 40.7     | 40.2      |
| Average Age (Female) | 46.6      | 46.1     | 47.6      |
| HOUSEHOLDS & INCOME  | 0.5 MILES | 1 MILE   | 1.5 MILES |
| Total Households     | 1,705     | 3,254    | 3,693     |
| # of Persons per HH  | 1.7       | 1.9      | 1.9       |
| Average HH Income    | \$51,428  | \$55,548 | \$55,496  |
| Average House Value  | \$75,736  | \$91,668 | \$95,498  |