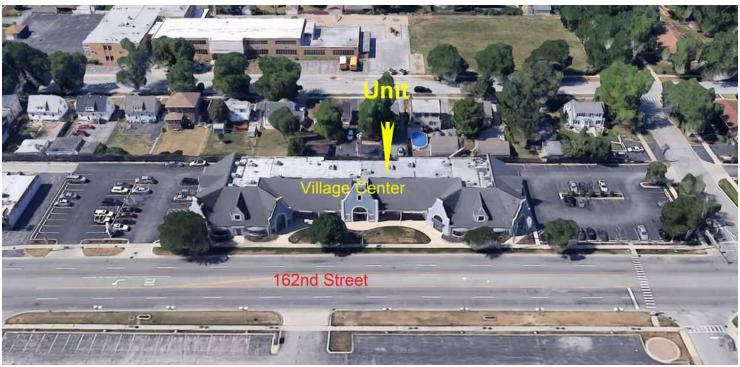

#### **PROPERTY OVERVIEW**

This spacious retail/office condo unit is now available for sale in the busy Village Center, a 18,500 SF shopping center in the heart of South Holland's business corridor. With great visibility on 162nd and vehicle counts averaging 33,700 cars per day, this unit is ideal for a variety of office, retail, or service businesses. Additionally, the cotenant Blueberry Field Restaurant draws daily traffic to the center, making it a prime location for your business.

#### Village Center 530 E. 162nd Street South Holland IL 60473

546 EAST 162ND STREET, SOUTH HOLLAND, IL 60473

RETAIL/OFFICE CONDO FOR SALE

546 EAST 162ND STREET, SOUTH HOLLAND, IL 60473

RETAIL/OFFICE CONDO FOR SALE