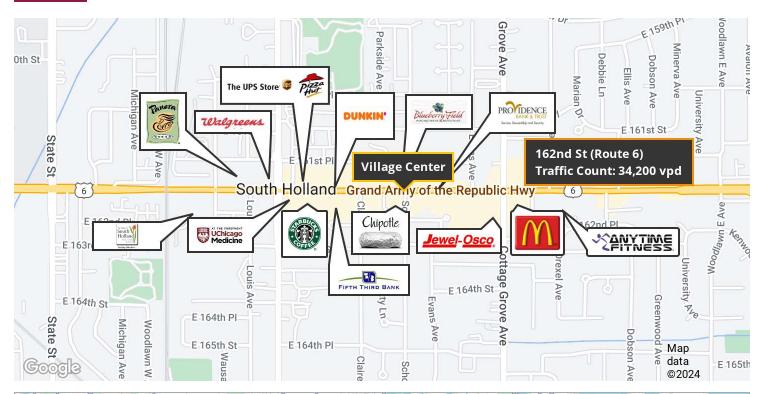

#### **PROPERTY OVERVIEW**

This spacious retail/office condo unit is now available for sale in the busy Village Center, a 18,500 SF shopping center in the heart of South Holland's business corridor. With great visibility on 162nd and vehicle counts averaging 33,700 cars per day, this unit is ideal for a variety of office, retail, or service businesses. Additionally, the cotenant Blueberry Field Restaurant draws daily traffic to the center, making it a prime location for your business.

#### **PROPERTY HIGHLIGHTS**

- Retail/Office condo unit for sale in busy Village Center located in the heart of South Holland's business district.
- Spacious unit, ideal for a variety of office, retail or service businesses.
- Great visibility on 162nd Vehicle counts averaging 33,700 cars per day.
- Cotenant Blueberry Field Restaurant draws daily traffic to center.