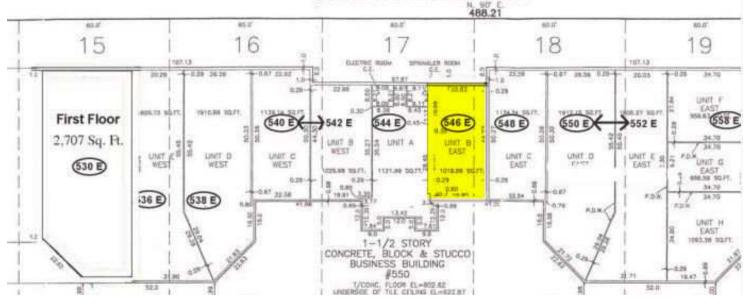

#### **OFFERING SUMMARY**

Condo Unit No. 546

Unit Size: +/- 1,225 SF

Zoning: General Business

County: Cook

Real Estate Taxes: \$3,773.45 (pay 2024)

HOA (Monthly) \$323.00

546 EAST 162ND STREET, SOUTH HOLLAND, IL 60473