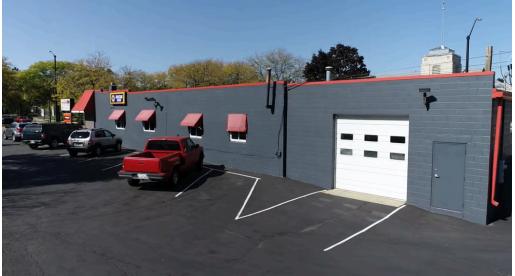

#### Property Details

Property Type: Retail/Auto Repair Year Built: 1946 (expanded 2005) Construction: Masonry Parcel ID: 04-27-108-001 Subject Location GLA: 3,672 sq ft Single Tenancy Parking: 30 Spaces Location: Corner Lot

## What's included:

- Napa Tracks system with a customer database and 29 years of service history
- A reception area
- 3 huge bay areas
- 4 overhead doors-2 with openers
- 14,000 lb forward drive-on lift with air-assist jack
- Snap-On battery charger
- Three 9000 lb forward 2-post lifts
- Metal table with a vice
- Napa 120-gallon compressor
- Solvent washer tank
- Motor vac fuel injection and carbon cleaner
- Robinaire coolant exchange machine
- Comprehensive selection of tools and equipment
- Private office
- Lots or extra storage space