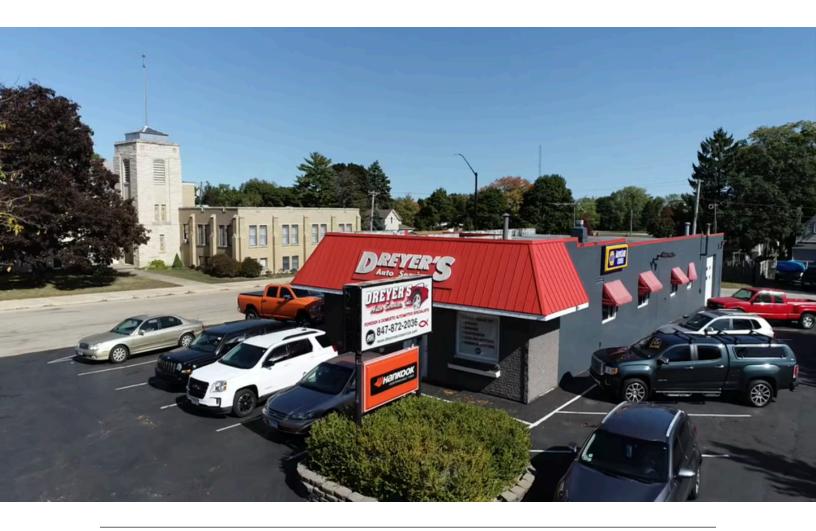

#### Property Details

Property Type: Retail/Auto Repair Year Built: 1946 (expanded 2005) Construction: Masonry Parcel ID: 04-27-108-001 Subject Location GLA: 3,672 sq ft Single Tenancy Parking: 30 Spaces Location: Corner Lot

The subject building is located in Zion's retail business district on the east side of Sheridan Road (Route 137) In close proximity to Route-41 and I-94 via Route 173 or Wadsworth Rd. The average daily traffic on this section of Sheridan Rd in Zion is 15,100. Zion is located in Lake County, IL just miles south of the Illinois/Wisconsin border and approximately one hour north of Chicago, IL and one hour south of Milwaukee, WI.

### About the business:

Dreyer's Auto Service is located right in the heart of the Zion IL community and boasts more than 75 years of automotive repair expertise at that same location. For the first 50 years it was owned and operated by the Dreyer family. In 1997 the current owner purchased the shop with a promise to continue to serve its customers with the utmost integrity and respect. In the time since he has maintained that promise to provide his customers with the highest quality of care and professional integrity they have come to expect.