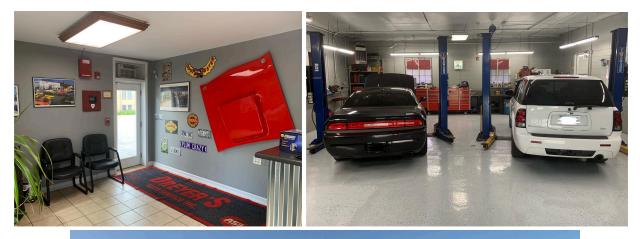

## What's included:

- Napa Tracks system with a customer database and 29 years of service history
- A reception area
- 3 huge bay areas
- 4 overhead doors-2 with openers
- 14,000 lb forward drive-on lift with air-assist jack
- Snap-On battery charger
- Three 9000 lb forward 2-post lifts
- Metal table with a vice
- Napa 120-gallon compressor
- Solvent washer tank
- Motor vac fuel injection and carbon cleaner
- Robinaire coolant exchange machine
- Comprehensive selection of tools and equipment
- Private office
- Lots or extra storage space