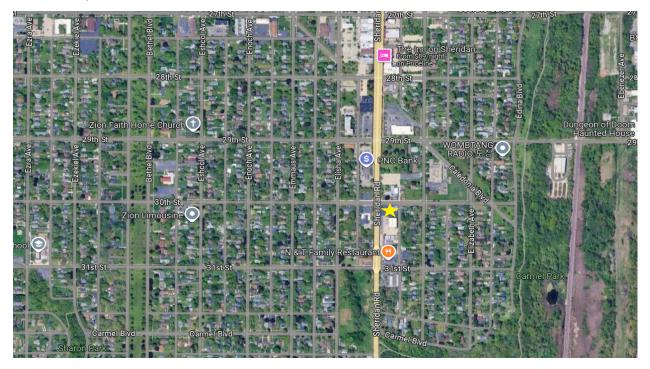

The subject building is located in Zion's retail business district on the east side of Sheridan Road (Route 137) In close proximity to Route-41 and I-94 via Route 173 or Wadsworth Rd. The average daily traffic on this section of Sheridan Rd in Zion is 15,100. Zion is located in Lake County, IL just miles south of the Illinois/Wisconsin border and approximately one hour north of Chicago, IL and one hour south of Milwaukee, WI.