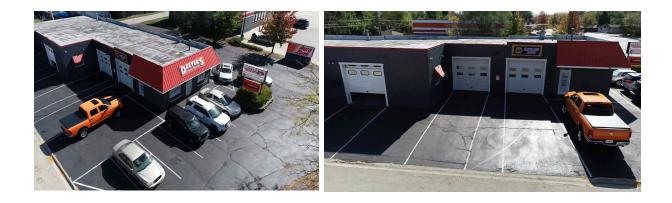

#### Property Details

Property Type: Retail/Auto Repair Year Built: 1946 (expanded 2005) Construction: Masonry Parcel ID: 04-27-108-001 Subject Location GLA: 3,672 sq ft Single Tenancy Parking: 30 Spaces Location: Corner Lot

## What's included:

- Napa Tracks system with a customer database and 29 years of service history
- A reception area
- 3 huge bay areas
- 4 overhead doors-2 with openers
- 14,000 lb forward drive-on lift with air-assist jack
- Snap-On battery charger
- Three 9000 lb forward 2-post lifts
- Metal table with a vice
- Napa 120-gallon compressor
- Solvent washer tank
- Motor vac fuel injection and carbon cleaner
- Robinaire coolant exchange machine
- Comprehensive selection of tools and equipment
- Private office
- Lots or extra storage space