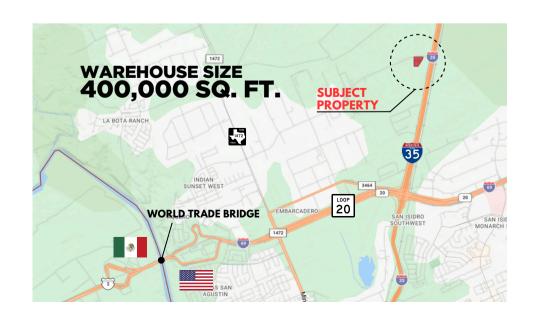

## **FOR LEASE**

400,000 SF warehouse in Killam Industrial Park available for lease.
Located north of Loop
20 with direct access to Interstate 35 and 3.5 miles from World Trade Bridge.

| BUILDING SPECIFICATIONS |            |
|-------------------------|------------|
| BUILDING SIZE           | 400,000 SF |
| STAFF PARKING           | 134        |
| ACCESS RAMPS            | 4          |
| ACCESS RAMP OHD SIZE    | 12'X15'    |
| DOCK DOORS              | 118        |
| DOCK OHD SIZE           | 9'X11'     |
| TRAILER PARKING         | 324        |
| CEILING HEIGHT          | 30'        |