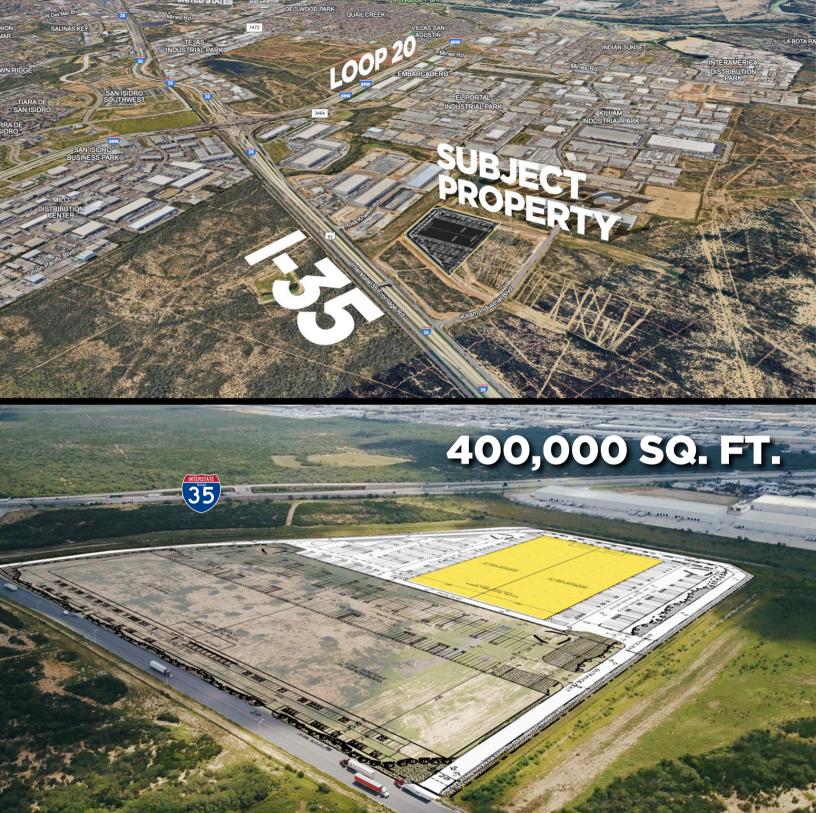

## **FOR LEASE**

400,000 SF warehouse in Killam Industrial Park available for lease.
Located north of Loop
20 with direct access to Interstate 35 and 3.5 miles from World Trade Bridge.

| BUILDING SPECIFICATIONS |            |
|-------------------------|------------|
| BUILDING SIZE           | 400,000 SF |
| STAFF PARKING           | 134        |
| ACCESS RAMPS            | 4          |
| ACCESS RAMP OHD SIZE    | 12'X15'    |
| DOCK DOORS              | 118        |
| DOCK OHD SIZE           | 9'X11'     |
| TRAILER PARKING         | 324        |
| CEILING HEIGHT          | 30'        |