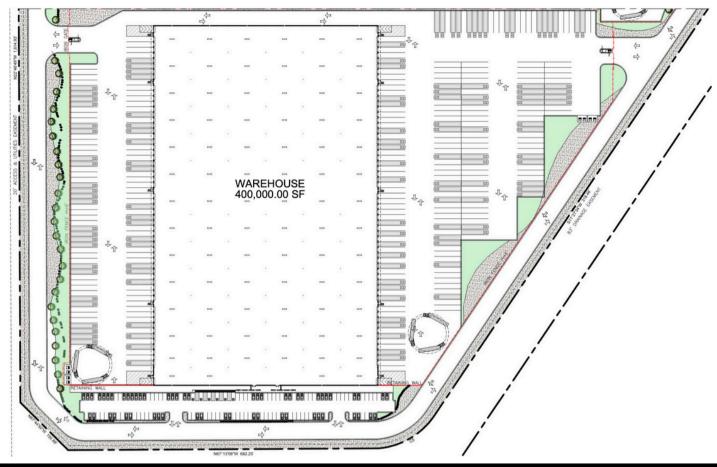

## **FOR LEASE**

400,000 SF warehouse in Killam Industrial Park available for lease.
Located north of Loop
20 with direct access to Interstate 35 and 3.5 miles from World Trade Bridge.

| BUILDING SPECIFICATIONS |            |
|-------------------------|------------|
| BUILDING SIZE           | 400,000 SF |
| STAFF PARKING           | 134        |
| ACCESS RAMPS            | 4          |
| ACCESS RAMP OHD SIZE    | 12'X15'    |
| DOCK DOORS              | 118        |
| DOCK OHD SIZE           | 9'X11'     |
| TRAILER PARKING         | 324        |
| CEILING HEIGHT          | 30'        |