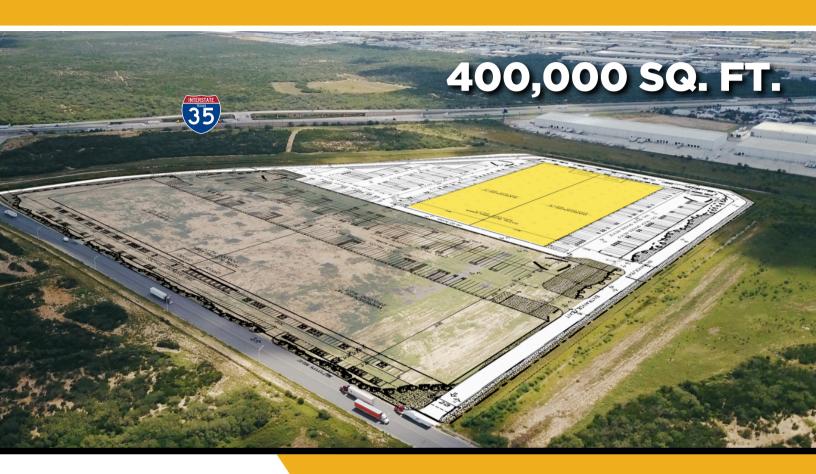

## **FOR LEASE**

400,000 SF warehouse in Killam Industrial Park available for lease.
Located north of Loop
20 with direct access to Interstate 35 and 3.5 miles from World Trade Bridge.

| BUILDING SPECIFICATIONS |            |
|-------------------------|------------|
| BUILDING SIZE           | 400,000 SF |
| STAFF PARKING           | 134        |
| ACCESS RAMPS            | 4          |
| ACCESS RAMP OHD SIZE    | 12'X15'    |
| DOCK DOORS              | 118        |
| DOCK OHD SIZE           | 9'X11'     |
| TRAILER PARKING         | 324        |
| CEILING HEIGHT          | 30'        |