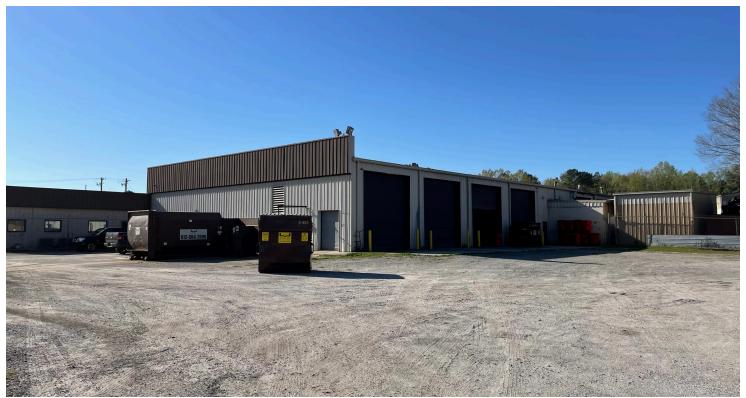

## Now Leasing

1.5 Acres, 6000 Sq Ft building zoned Heavy Industrial Property located off Dean Forest.

- 1.5 Acres Container Parking
- 6000 Sq Ft Building
- Zoned Heavy Industrial
- 4 Miles to Port of Savannah