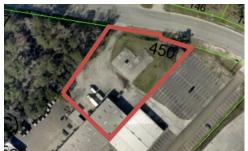

## Now Leasing

1.5 Acres, 6000 Sq Ft building zoned Heavy Industrial Property located off Dean Forest.

- 1.5 Acres Container Parking
- 6000 Sq Ft Building
- Zoned Heavy Industrial
- 4 Miles to Port of Savannah