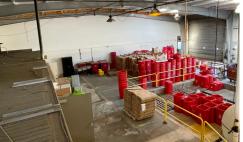

## Now Leasing

1.5 Acres, 6000 Sq Ft building zoned Heavy Industrial Property located off Dean Forest.

- 1.5 Acres Container Parking
- 6000 Sq Ft Building
- Zoned Heavy Industrial
- 4 Miles to Port of Savannah