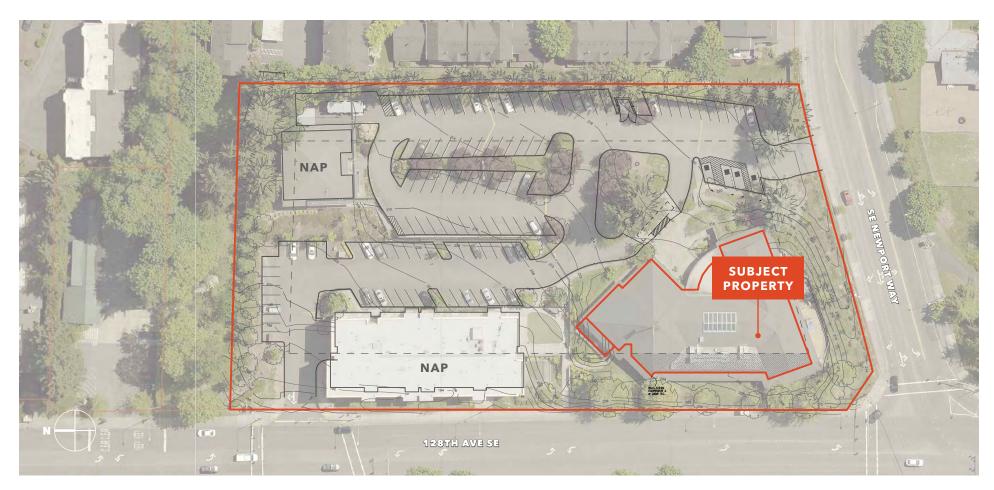

Shared space for lease at Saint Margaret's Episcopal Church located in Bellevue's Factoria area

4228 FACTORIA BLVD SE | BELLEVUE WA



# Saint Margaret's Episcopal Church

4228 FACTORIA BLVD SE | BELLEVUE, WA



## Property Highlights

AVAILABLE Now

**APPROXIMATELY** 10,000 SF (divisible to 1,540 SF) total space available

**36,654 SF** total building size

**152,373 SF** lot size (3.5 AC)

**SHARED SPACE** with kitchen

**NUMEROUS** classrooms

300 seat auditorium

LEASE RATE \$18.00/SF, gross

**NONPROFIT** Tenants only

**UNAVAILABLE** for Sunday morning use

**STEVE PELLUER** 425.450.1180

steve.pelluer@kidder.com





# Saint Margaret's Episcopal Church

4228 FACTORIA BLVD SE | BELLEVUE, WA

### Site Plan



**STEVE PELLUER**425.450.1180
steve.pelluer@kidder.com

#### KIDDER.COM



# Saint Margaret's Episcopal Church

4228 FACTORIA BLVD SE | BELLEVUE, WA











#### KIDDER.COM



EAT + DRINK

# Saint Margaret's Episcopal Church

4228 FACTORIA BLVD SE | BELLEVUE, WA

|   | ii - Dillier          |                          |
|---|-----------------------|--------------------------|
| 1 | Cascades Grille       | 10 Tokyo Japanese Garden |
| 2 | Jack in the Box       | 11 Applebees             |
| 3 | McDonalds             | 12 Novilhos Steak House  |
| 4 | Dairy Queen           | 13 Red Robin             |
| 5 | Subway                | 14 Burger King           |
| 6 | Lil' Johns Restaurant | 15 Chipotle              |
| 7 | Pizza Hut             | 16 Dim Sum Factory       |
| 8 | Outback Stea