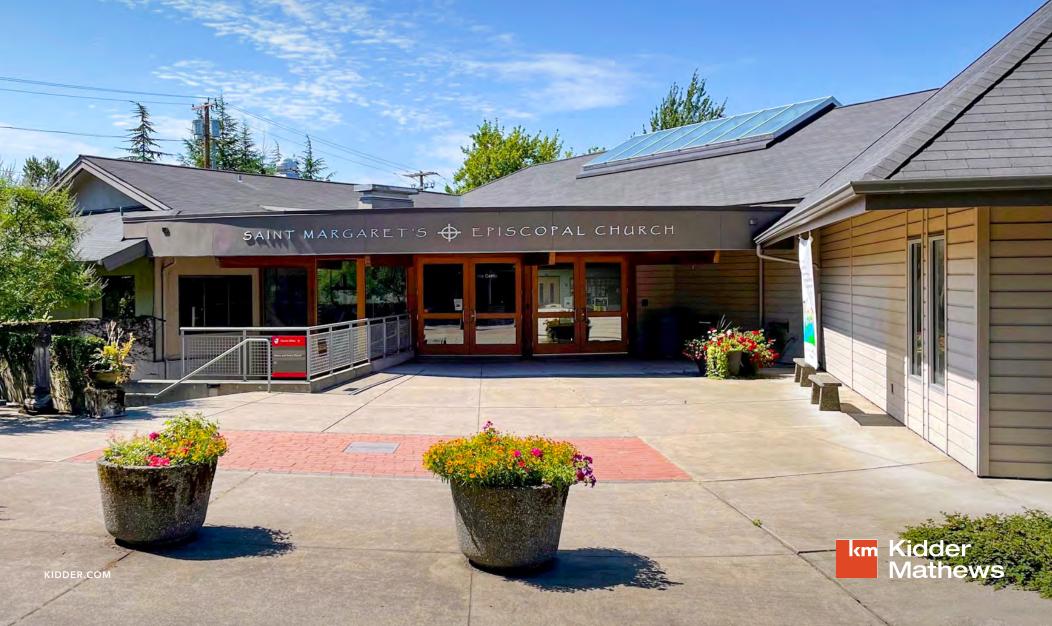

Shared space for lease at Saint Margaret's Episcopal Church located in Bellevue's Factoria area

4228 FACTORIA BLVD SE | BELLEVUE WA

# Saint Margaret's Episcopal Church

4228 FACTORIA BLVD SE | BELLEVUE, WA

## Property Highlights

AVAILABLE Now

**APPROXIMATELY** 10,000 SF (divisible to 1,540 SF) total space available

**36,654 SF** total building size

**152,373 SF** lot size (3.5 AC)

**SHARED SPACE** with kitchen

**NUMEROUS** classrooms

300 seat auditorium

LEASE RATE \$18.00/SF, gross

**NONPROFIT** Tenants only

**UNAVAILABLE** for Sunday morning use

**STEVE PELLUER** 425.450.1180

steve.pelluer@kidder.com