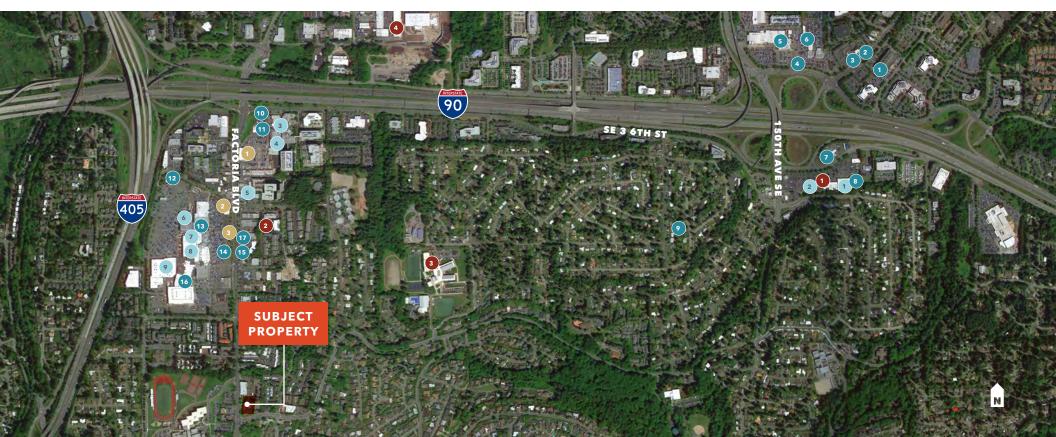

# Saint Margaret's Episcopal Church

4228 FACTORIA BLVD SE | BELLEVUE, WA

|   | ii - Dillier          |                          |
|---|-----------------------|--------------------------|
| 1 | Cascades Grille       | 10 Tokyo Japanese Garden |
| 2 | Jack in the Box       | 11 Applebees             |
| 3 | McDonalds             | 12 Novilhos Steak House  |
| 4 | Dairy Queen           | 13 Red Robin             |
| 5 | Subway                | 14 Burger King           |
| 6 | Lil' Johns Restaurant | 15 Chipotle              |
| 7 | Pizza Hut             | 16 Dim Sum Factory       |
| 8 | Outback Steakhouse    | 17 Taco Time             |
| 9 | The Grateful Parantha |                          |

| GROCERY + SHOPPING | <b>HEALTH + BEAUTY</b>      |
|--------------------|-----------------------------|
| 1 Rite Aid         | 1 Massage Envy              |
| 2 Safeway          | 2 Hong Kong Massage Center  |
| 3 Petco            | <b>3</b> Tyee Community Gym |
| 4 QFC              | 4 Ford Sports Performance   |
| 5 Batteries +      |                             |
| 6 Nordstrom Rack   | FINANCIAL                   |
| 7 DSW              | 1 Key Bank                  |
| 8 TJ Maxx          | 2 Bank of America           |
| 9 Target           | 3 Chase Bank                |
|                    |                             |