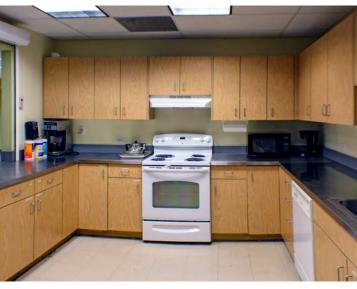

## Property Highlights

AVAILABLE Now

**APPROXIMATELY** 10,000 SF (divisible to 1,540 SF) total space available

**36,654 SF** total building size

**152,373 SF** lot size (3.5 AC)

**SHARED SPACE** with kitchen