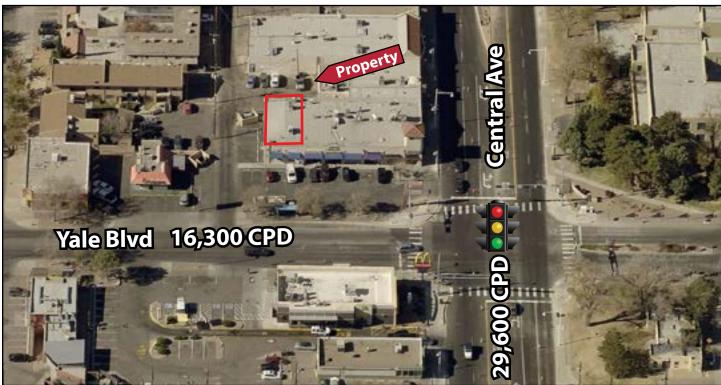

### **THE SITE**

2132 Central SE | Albuquerque, NM 87106

PHONE (505) 247-0447 FAX (505) 243-1505 4333 PAN AMERICAN FRWY NE ALBUQUERQUE, NM 87107-6833 www.bergerbriggs.com

Subject to errors, omissions, change of price prior to sale or lease, and withdrawal without notice. The information contained herein is obtained from sources deemed reliable; however Broker does not guarantee the accuracy of the information. If square footage is a consideration parties are advised to measure property.

**AERIAL** 

2132 Central SE | Albuquerque, NM 87106