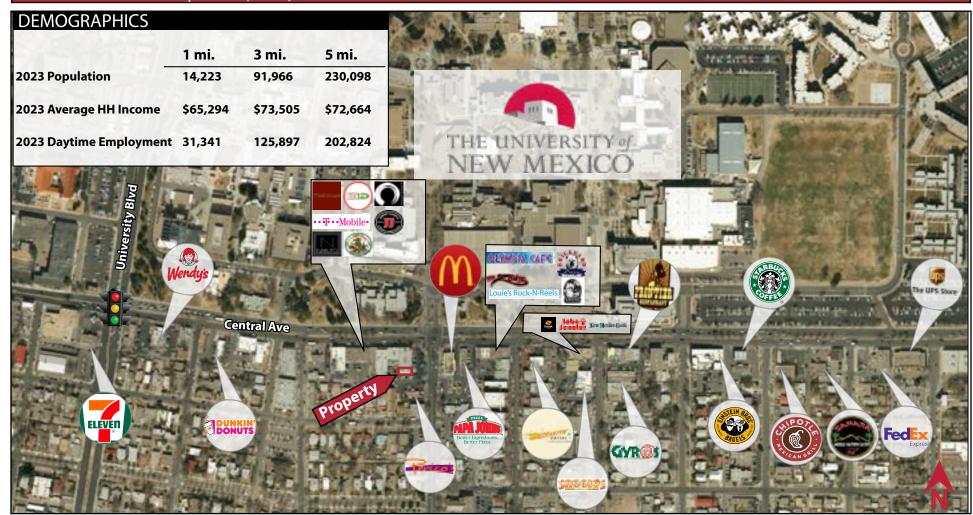

#### **Property Amenities**

- Restaurant Build-out
- Other Tenant Include:
  - · Jimmy John's
  - Insomnia Cookies
  - Phamly Tea House
- Across the Street From McDonald's
- Near UNM and CNM with ~60,000 Full Time Students

**AERIAL** 

2132 Central SE | Albuquerque, NM 87106