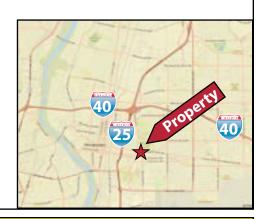

FOR LEASE

2132 Central SE | Albuquerque, NM 87106



#### **Property Details**

Available

Suite C ±2,700 SF \$15.00 SF NNN

Zoning MX\_M Parking Shared

#### **Property Amenities**

- Restaurant Build-out
- Other Tenant Include:
  - · Jimmy John's
  - Insomnia Cookies
  - Phamly Tea House
- Across the Street From McDonald's
- Near UNM and CNM with ~60,000 Full Time Students





PHONE (505) 247-0447 FAX (505) 243-1505 4333 PAN AMERICAN FRWY NE ALBUQUERQUE, NM 87107-6833 www.bergerbriggs.com

Tai Alley 505 980 6151 talley@bergerbriggs.com

### **THE SITE**

2132 Central SE | Albuquerque, NM 87106









PHONE (505) 247-0447 FAX (505) 243-1505 4333 PAN AMERICAN FRWY NE ALBUQUERQUE, NM 87107-6833 www.bergerbriggs.com

Subject to errors, omissions, change of price prior to sale or lease, and withdrawal without notice. The information contained herein is obtained from sources deemed reliable; however Broker does not guarantee the accuracy of the information. If square footage is a consideration parties are advised to measure property.

**AERIAL** 

2132 Central SE | Albuquerque, NM 87106





### FLOOR PLAN

2132 Central SE | Albuquerque, NM 87106



Space C 2,70