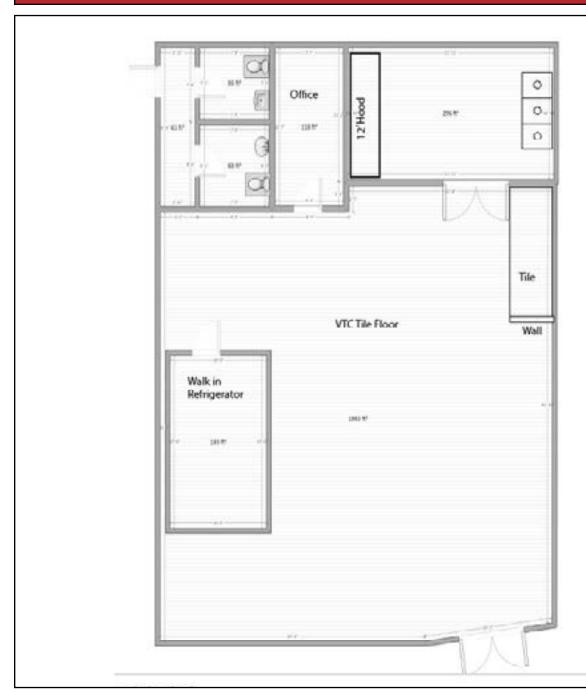

### FLOOR PLAN

2132 Central SE | Albuquerque, NM 87106

Space C 2,700 SF

PHONE (505) 247-0447 FAX (505) 243-1505 4333 PAN AMERICAN FRWY NE ALBUQUERQUE, NM 87107-6833 www.bergerbriggs.com

Subject to errors, omissions, change of price prior to sale or lease, and withdrawal without notice. The information contained herein is obtained from sources deemed reliable; however Broker does not guarantee the accuracy of the information. If square footage is a consideration parties are advised to measure property.