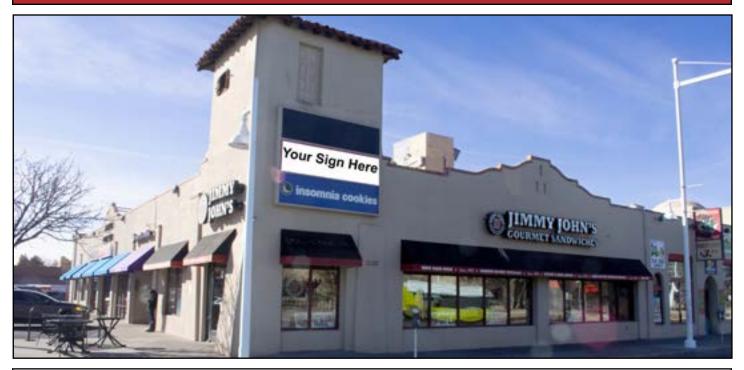

FOR LEASE

2132 Central SE | Albuquerque, NM 87106

#### **Property Amenities**

- Restaurant Build-out
- Other Tenant Include:
  - · Jimmy John's
  - Insomnia Cookies
  - Phamly Tea House
- Across the Street From McDonald's
- Near UNM and CNM with ~60,000 Full Time Students

### **THE SITE**

2132 Central SE | Albuquerque, NM 87106

PHONE (505) 247-0447 FAX (505) 243-1505 4333 PAN AMERICAN FRWY NE ALBUQUERQUE, NM 87107-6833 www.bergerbriggs.com

Subject to errors, omissions, change of price prior to sale or lease, and withdrawal without notice. The information contained herein is obtained from sources deemed reliable; however Broker does not guarantee the accuracy of the information. If square footage is a consideration parties are advised to measure property.